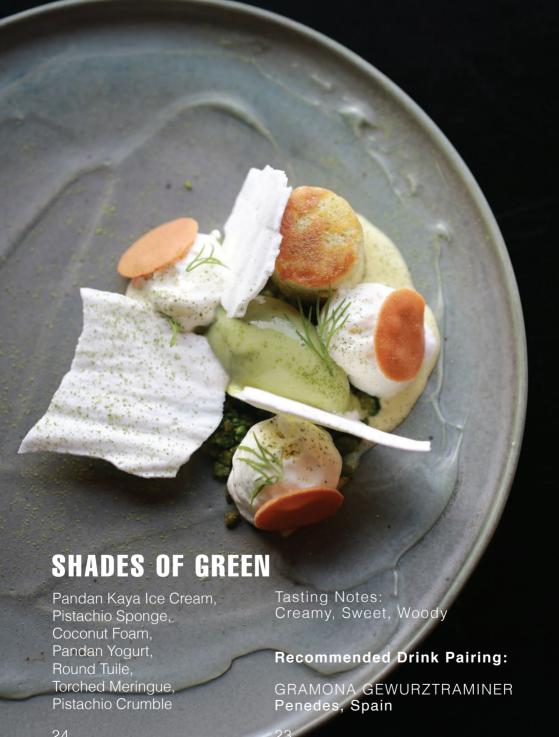

## **GREEN GLASS**

Spinach Jelly, Pistachio Flaxseed Crumble, Banana Chocolate Foam, Raisin Foam, Earl Grey Whipped Ganache

Vegan, Keto, Gluten Free, No Added Sugar

Recommended Drink Pairing: KABINETT RIESLING Mosel, Germany