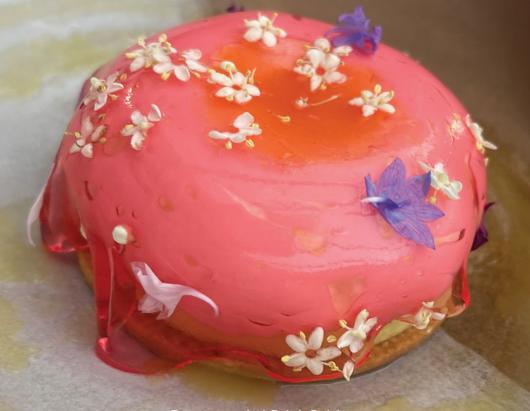

## STRAWBERRY CAPRESE

Strawberry Ice Cream, Lychee Pearls, Fresh Strawberries, Pickled Strawberries, Strawberry Consommé, Lavender Marshmallows, Benedictine Jelly

24

Tasting Notes: Fruity, Sweet, Light

#### **Recommended Drink Pairing:**

SPICE GARDEN <Non-Alcoholic>
Botanical Spirit, Raspberry, Toffee Lychee Syrup,
Lemon, Tonic Water

All prices are subjected to 10% service charge and prevailing gst