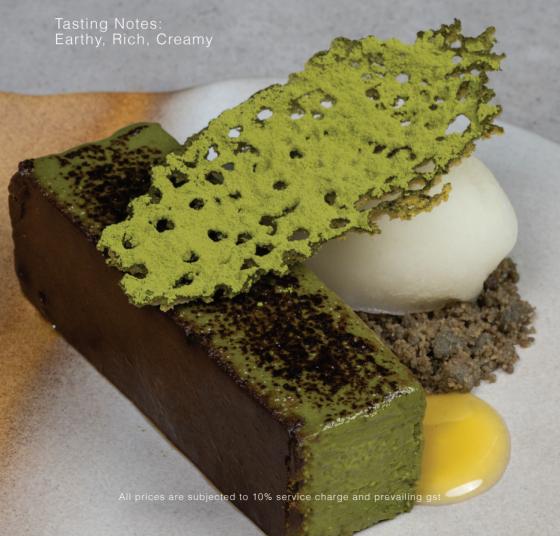

## **GREEN GLASS**

Spinach Jelly, Pistachio Flaxseed Crumble, Banana Chocolate Foam, Raisin Foam, Earl Grey Whipped Ganache

Vegan, Keto, Gluten Free, No Added Sugar

Recommended Drink Pairing: KABINETT RIESLING Mosel, Germany