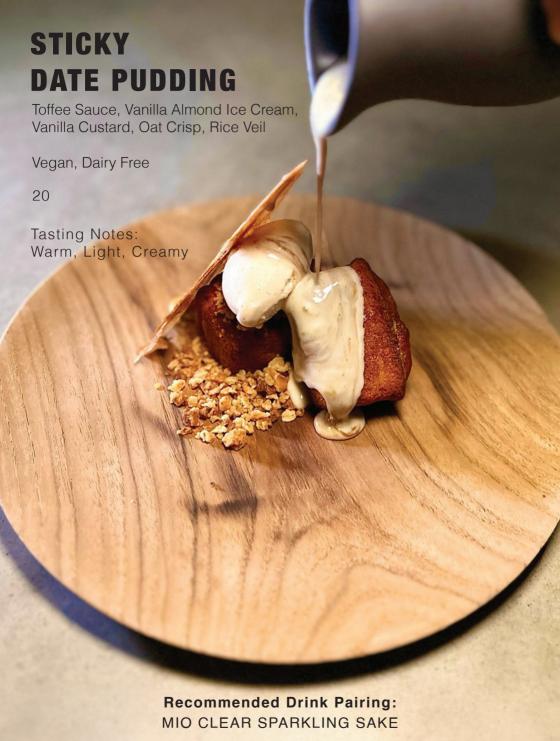

## CHOCOLATE PRALINE POPROCKS CAKE

Warm Chocolate Cake, Vanilla Bean Ice Cream, Hazelnut Praline Poprocks Spread, Popcorn Powder

22

Tasting Notes: Rich, Earthy, Nutty, Sweet

**Recommended Drink Pairing:** 

MARENCO BRACHETTO D'ACQUI DOCG Piedmont, Italy