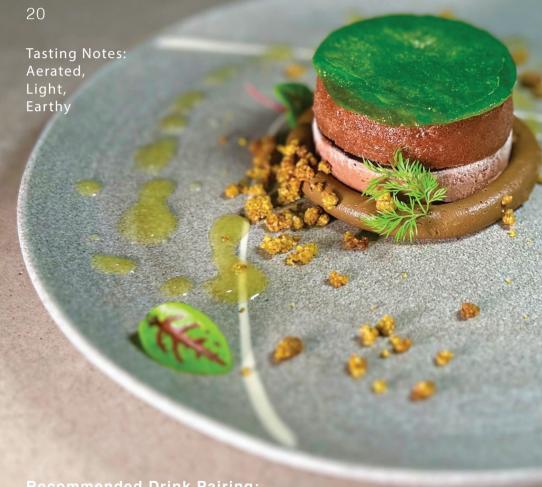

## **GREEN GLASS**

Spinach Jelly, Pistachio Flaxseed Crumble, Banana Chocolate Foam, Raisin Foam, Earl Grey Whipped Ganache

Vegan, Keto, Gluten Free, No Added Sugar

Recommended Drink Pairing: KABINETT RIESLING Mosel, Germany