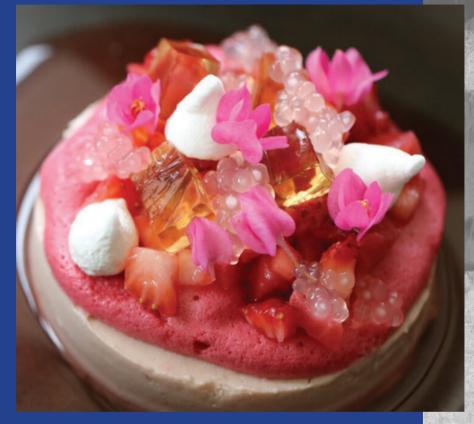

## **SUNSET TROPICS**

Jackfruit Parfait,
Saffron & Jackfruit Ice Cream,
Jackfruit & Lime Filling,
Lemon Curd,
Coconut Foam,
Almond Crumble,
Pineapple Spiced Rum Sauce

22

Tasting Notes: Tropical, Rich, Creamy, Fruity