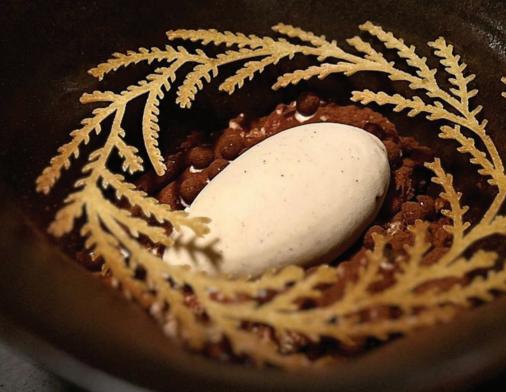

Recommended Drink Pairing:
AVIATION
Single Scotch Whisky, Aromatic Spirit,

Rum Ice Cream, Miso Chocolate Fudge, Earl Grey Whisky Jelly, Miso Taffy, Black Rum

24

Tasting Notes: Smokey, Spicy, Woody, Savoury

#### **Recommended Drink Pairing:**

BAY TRIP-ER < Non-alcoholic>

Botanical Spirit, Toffee Popcorn Tea, Bergamot & Yuzu Tonic Water, Toffee Lychee Syrup, Raspberry