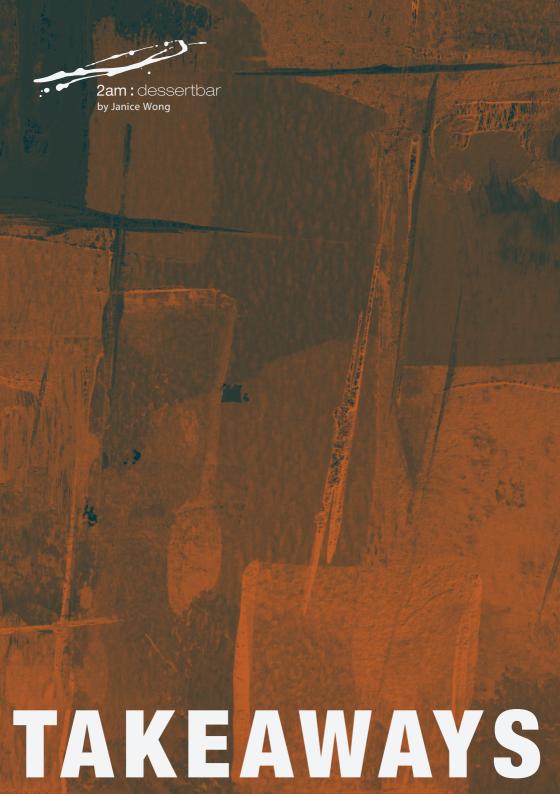

## CHOCOLATE PRALINE POPROCKS CAKE

Items included: Praline Poprocks, Chocolate Cake, Popcorn Powder, Vanilla Ice Cream

Contains Dairy, Nuts and Eggs