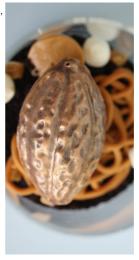

## CHOCOLATE PRALINE POPROCKS CAKE

Items included: Praline Poprocks, Chocolate Cake, Popcorn Powder, Vanilla Ice Cream

Contains Dairy, Nuts and Eggs