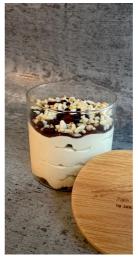

#### **TIRAMISU**

Items included: Tiramisu, Caramelized Rice Crispy, Cocoa Powder, Dark Crunchy Pearls, Espresso Ice Cream Served in a Glass Jar (280grams)

Contains Alcohol, Dairy, Eggs and Gelatine

18