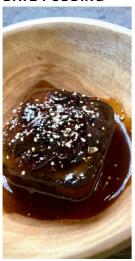

## TOFFEE PUDDING WITH SEA SALT CARAMEL ICE CREAM

Items included: Toffee Pudding, Vanilla Custard, Maple Whisky Jelly, Toffee Sauce, Sea Salt Caramel Ice Cream

Contains Alcohol, Dairy and Eggs