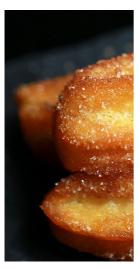

#### **CHURROS**

Churros coated with cinnamon sugar. Freshly made daily (8pcs).

#### \*Contains Dairy and Eggs

#### Churros Dips:

- Dark Chocolate Salted Caramel
- Milk Chocolate
- Chocolate Truffle +6
- Whisky Milk Chocolate +14

Ω