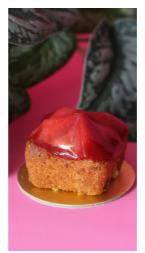

#### **BERRIES MASCARPONE**

Almond Flour. Maltitol, Olive Oil, Eggs, Cream Cheese, Mascarpone, Blackberry, Raspberry, Strawberry Suitable for : Keto / Gluten Free

Contains Nuts, Eggs, Dairy

BASE NUTS FREE FREE CARB