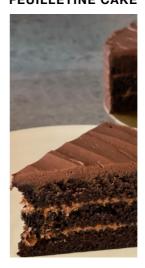

#### **PRALINE FEUILLETINE CAKE**

2AM: CHEESECAKE

#### Flavours:

- Classic
- Baileys
- Rum

\*Contains Dairy, Eggs, Alcohol (Baileys | Rum)

25 (Classic)

(Rum | Baileys)

A slice of chocolate cake with hazelnut crunchy wafer icing (approx 130gm). made with Janice Wong Pure Imagination 70% dark chocolate

Contains Eggs, Dairy, Nuts

18

All items are packed separately Ice cream & sorbet packed with dry ice