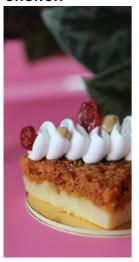

## CHOCOLATE MOLTEN TART

Molten Chocolate Tart, Salted Caramel Sauce, Yuzu Calamansi Gel, Dark Chocolate Pearls, Blood Orange Sorbet

Contains Dairy and Eggs

18