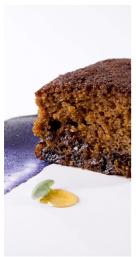

## TOFFEE PUDDING WITH SEA SALT CARAMEL ICE CREAM

Items included: Toffee Pudding, Vanilla Custard, Maple Whisky Jelly, Toffee Sauce, Sea Salt Caramel Ice Cream

Contains Alcohol, Dairy and Eggs