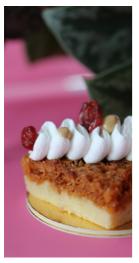

### COCONUT **CRUNCH**

Almond Flour, Coconut Cream . Coconut Sugar, Toasted Coconut. Eggs, Maltitol, Cranberry

Suitable for: Keto / Gluten Free

Contains Nuts. Eggs

10