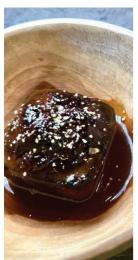

### **VEGAN STICKY DATE PUDDING**

Slice of warm sticky date pudding with vegan toffee sauce, Red Dates, Soy Milk, Vegan Butter, Brown Sugar, Coconut Cream

Suitable for: Vegan / Dairy Free

Contains Gluten.