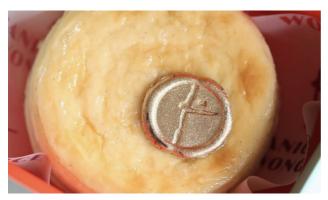

### **2AM: CHEESECAKE**

### Flavours:

- Classic
- Baileys

\*Contains Dairy, Eggs, Alcohol (Baileys)

25 26 (Classic) (Baileys)