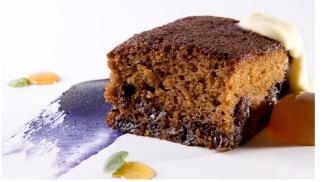

### TOFFEE PUDDING WITH SEA SALT CARAMEL ICE CREAM

#### Items included:

Toffee Pudding, Vanilla Custard, Maple Whisky Jelly, Toffee Sauce, Sea Salt Caramel Ice Cream

Contains Alcohol, Dairy and Eggs