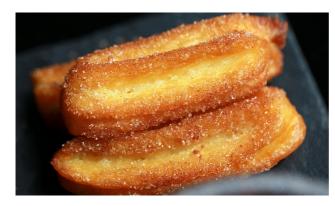

### **CHURROS**

Churros coated with cinnamon sugar. Freshly made daily (8pcs).

\*Contains Dairy and Eggs

14

### Churros Dip:

- Dark Chocolate Salted Caramel

+8