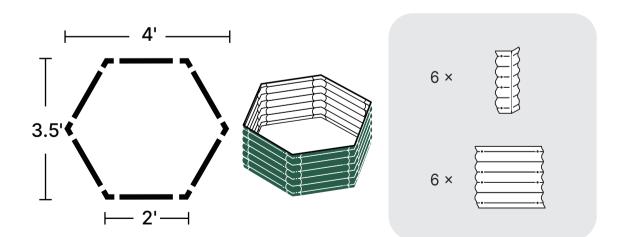

t moss, vermiculite, and perlite



**Compost Soil** Lighter than topsoil but is bursting with nutrients

#### Soil Mix for Garden Beds

<sup>1</sup>/<sub>3</sub> Peat Moss Moisture retention and keeping soil aerated <sup>1</sup>/<sub>3</sub> Vermiculite Enhancing drainage performance <sup>1</sup>/<sub>3</sub> Compost

A hotbed for beneficial microorganisms



#### 9 in 1 Size: 8'×2'







#### **9 in 1** Size: 6.5'×3.5'







### 6 in 1 Size: 6.5'×2'



### 6 in 1 Size: 5'×3.5'



### **4 in 1** Size: 5'×2'









11" 4 ×







### **4 in 1** Size: 3.5'×3.5'

























⊤ 2'





8'





### 24" Round



4 × 11" 17" 4 × **32**″ 4 ×

42" Round







### Rectangle





### Square







#### 17"Tall 9 in 1 Rectangle



### 17"Tall 6 in 1 Rectangle



Pentagon



Hexagon



Tiered

2







Assemble one 8" side panel and one 8" corner panel.



Assemble one 17" side panel and 2 pcs of straight corner panels.



Assemble one 17" side panel and one 17" corner panel.



Put them together as shown on the picture.

Castle





### Heart Shaped





### **U** Shaped Standard





#### 2 Terraced







#### 3 Terraced







#### 17" Tall Rectangle Large L Shaped



#### 17" Tall Rectangle Large U Shaped





Assemble two 2ft side panels and one external corner panel.

Assemble five 1.5ft side panels and two external corner panels.



1.5ft side panels.



corner panels.

#### 32" Tall 3 Tiers





#### ASSEMBLY INSTRUCTION EXTENSION KIT

#### **Extension Panels**



#### Extension Kit Package:



#### **Extension Rod**



\*3.5ft rod is combined by one 2ft rod a