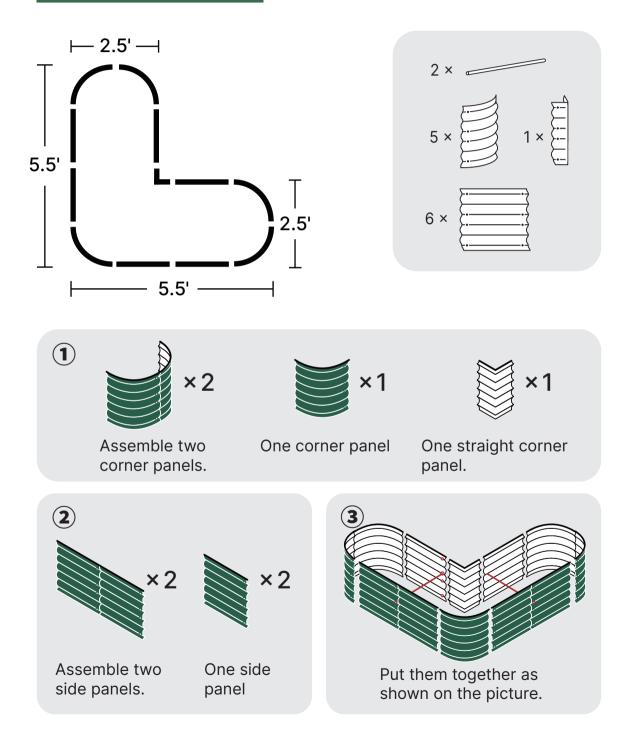

performance <sup>1</sup>/<sub>3</sub> Compost

A hotbed for beneficial microorganisms



#### 9 in 1 Size: 8'×2'







#### **9 in 1** Size: 6.5'×3.5'







### 6 in 1 Size: 6.5'×2'



### 6 in 1 Size: 5'×3.5'



### **4 in 1** Size: 5'×2'









11" 4 ×







### **4 in 1** Size: 3.5'×3.5'

























⊤ 2'





8'





### 24" Round



4 × 11" 17" 4 × **32**″ 4 ×

42" Round







### Rectangle





### Square







#### 17"Tall 9 in 1 Rectangle



### 17"Tall 6 in 1 Rectangle



Pentagon



Hexagon



Tiered

2







Assemble one 8" side panel and one 8" corner panel.



Assemble one 17" side panel and 2 pcs of straight corner panels.



Assemble one 17" side panel and one 17" corner panel.



Put them together as shown on the picture.

Castle





### Heart Shaped





### **U** Shaped Standard





#### 2 Terraced







#### 3 Terraced







#### 17" Tall Rectangle Large L Shaped



#### 17" Tall Rectangle Large U Shaped





Assemble two 2ft side panels and one external corner panel.

Assemble five 1.5ft side panels and two external corner panels.



1.5ft side panels.



corner panels.

#### 32" Tall 3 Tiers





#### ASSEMBLY INSTRUCTION EXTENSION KIT

#### **Extension Panels**



#### Extension Kit Package:



#### **Extension Rod**



\*3.5ft rod is combined by one 2ft rod and one 1.5ft rod.

\*Contact us if you're not sure about how to place rods on a customized shape.

# **CERTIFICATION**





**Q** Western USA Warehouse 2646 River Ave #A Rosemead CA 91770

**Eastern USA Warehouse** 0 1101 Tonnele Ave, North Bergen, NJ 07047

#### **9** Ger