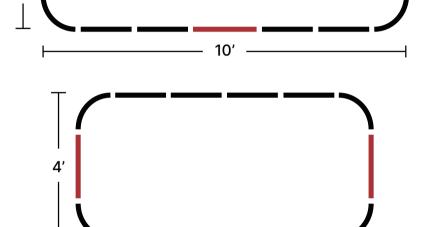

My Soil Be in the Garden Beds?



# HOW TO FILL THE BED

#### Soil Type And Mix for the Raised Garden Bed

#### Soil Types for Garden Beds



**Topsoil** Rich mineral



**Potting Mix** Mix of peat moss, vermiculite, and perlite



**Compost Soil** Lighter than topsoil but is bursting with nutrients

#### Soil Mix for Garden Beds

<sup>1</sup>/<sub>3</sub> Peat Moss Moisture retention and keeping soil aerated <sup>1</sup>/<sub>3</sub> Vermiculite Enhancing drainage performance <sup>1</sup>/<sub>3</sub> Compost

A hotbed for beneficial microorganisms



#### 9 in 1 Size: 8'×2'







#### **9 in 1** Size: 6.5'×3.5'







### 6 in 1 Size: 6.5'×2'



### 6 in 1 Size: 5'×3.5'



### **4 in 1** Size: 5'×2'









11" 4 ×







### **4 in 1** Size: 3.5'×3.5'

























⊤ 2'





8'





### 24" Round



4 × 11" 17" 4 × **32**″ 4 ×

42" Round







### Rectangle





### Square







#### 17"Tall 9 in 1 Rectangle



### 17"Tall 6 in 1 Rectangle



Pentagon



Hexagon



Tiered

2







Assemble one 8" side panel and one 8" corner panel.



Assemble one 17" side panel and 2 pcs of straight corner panels.



Assemble one 17" side panel and one 17" corner panel.



Put them together as shown on the picture.

Castle





### Heart Shaped





### **U** Shaped Standard





#### 2 Terraced







#### 3 Terraced







#### 17" Tall Rectangle Large L Shaped



#### 17" Tall Rectangle Large U Shaped





Assemble two 2ft side panels and one external corner panel.

Assemble five 1.5ft side panels and two external corner panels.



1.5ft side panels.



corner panels.