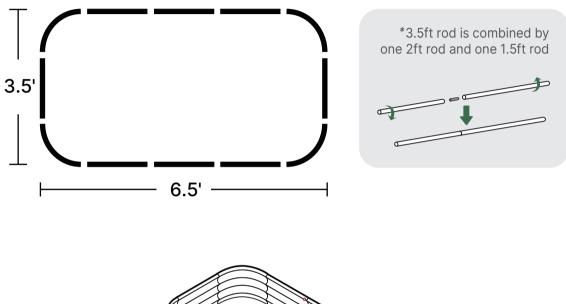

#### **9 in 1** Size: 6.5'×3.5'

#### **Extension Rod**

\*3.5ft rod is combined by one 2ft rod and one 1.5ft rod.

\*Contact us if you're not sure about how to place rods on a customized shape.