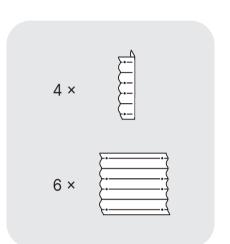

ised Garden Bed

#### Soil Types for Garden Beds



**Topsoil** Rich mineral



**Potting Mix** Mix of peat moss, vermiculite, and perlite



**Compost Soil** Lighter than topsoil but is bursting with nutrients

#### Soil Mix for Garden Beds

<sup>1</sup>/<sub>3</sub> Peat Moss Moisture retention and keeping soil aerated <sup>1</sup>/<sub>3</sub> Vermiculite Enhancing drainage performance <sup>1</sup>/<sub>3</sub> Compost

A hotbed for beneficial microorganisms



#### 9 in 1 Size: 8'×2'







#### **9 in 1** Size: 6.5'×3.5'







### 6 in 1 Size: 6.5'×2'



### 6 in 1 Size: 5'×3.5'



### **4 in 1** Size: 5'×2'









11" 4 ×







### **4 in 1** Size: 3.5'×3.5'

























⊤ 2'





8'





### 24" Round



4 × 11" 17" 4 × **32**″ 4 ×

42" Round







### Rectangle





### Square







#### 17"Tall 9 in 1 Rectangle



### 17"Tall 6 in 1 Rectangle



Pentagon



Hexagon



Tiered

2







Assemble one 8" side panel and one 8" corner panel.



Assemble one 17" side panel and 2 pcs of straight corner panels.



Assemble one 17" side panel and one 17" corner panel.



Put them together as shown on the picture.

Castle





### Heart Shaped





### **U** Shaped Standard





#### 2 Terraced







#### 3 Terraced







#### 17" Tall Rectangle Large L Shaped



#### 17" Tall Rectangle Large U Shaped





Assemble two 2ft side panels and one external corner panel.

Assemble five 1.5ft side panels and two external corner panels.



1.5ft side panels.



corner panels.

#### 32" Tall 3 Tiers





#### ASSEMBLY INSTRUCTION EXTENSION KIT

#### **Extension Pan