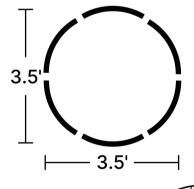

Type And Mix for the Raised Garden Bed

#### Soil Types for Garden Beds



**Topsoil** Rich mineral



**Potting Mix** Mix of peat moss, vermiculite, and perlite



**Compost Soil** Lighter than topsoil but is bursting with nutrients

#### Soil Mix for Garden Beds

<sup>1</sup>/<sub>3</sub> Peat Moss Moisture retention and keeping soil aerated <sup>1</sup>/<sub>3</sub> Vermiculite Enhancing drainage performance <sup>1</sup>/<sub>3</sub> Compost

A hotbed for beneficial microorganisms



#### 9 in 1 Size: 8'×2'







#### **9 in 1** Size: 6.5'×3.5'







### 6 in 1 Size: 6.5'×2'



### 6 in 1 Size: 5'×3.5'



### **4 in 1** Size: 5'×2'









11" 4 ×







### **4 in 1** Size: 3.5'×3.5'

























⊤ 2'





8'





### 24" Round



4 × 11" 17" 4 × **32**″ 4 ×

42" Round







### Rectangle





### Square







#### 17"Tall 9 in 1 Rectangle



### 17"Tall 6 in 1 Rectangle



Pentagon



Hexagon



Tiered

2







Assemble one 8" side panel and one 8" corner panel.



Assemble one 17" side panel and 2 pcs of straight corner panels.



Assemble one 17" side panel and one 17" corner panel.



Put them together as shown on the picture.

Castle





### Heart Shaped





### **U** Shaped Standard





#### 2 Terraced







#### 3 Terraced







#### 17" Tall Rectangle Large L Shaped



#### 17" Tall Rectangle Large U Shaped





Assemble two 2ft side panels and one external corner panel.

Assemble five 1.5ft side panels and two external corner panels.



1.5ft side panels.



corner panels.

#### 32" Tall 3 Tiers





#### ASSEMBLY INSTRUCTION EXTENSION KI