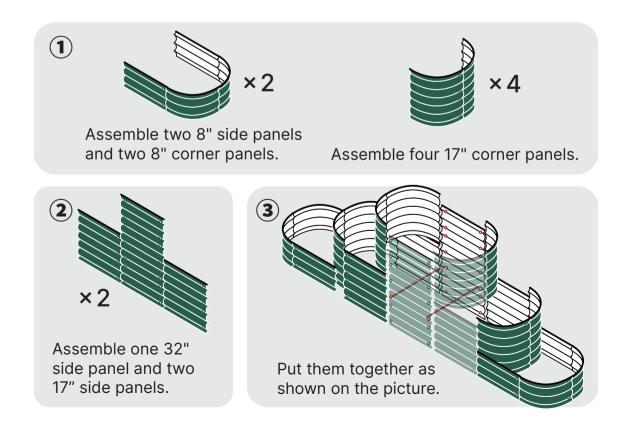

### **4 in 1** Size: 3.5'×3.5'

⊤ 2'

8'

### 17"Tall 6 in 1 Rectangle

Pentagon

Hexagon

Tiered

2

Assemble one 8" side panel and one 8" corner panel.

Assemble one 17" side panel and 2 pcs of straight corner panels.

Assemble one 17" side panel and one 17" corner panel.