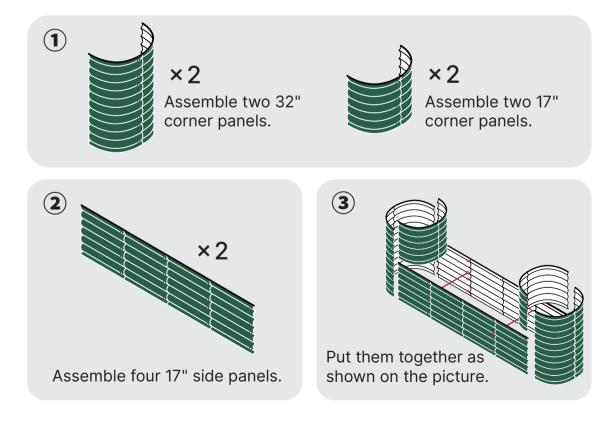

e Enhancing drainage performance <sup>1</sup>/<sub>3</sub> Compost

A hotbed for beneficial microorganisms



#### 9 in 1 Size: 8'×2'







#### **9 in 1** Size: 6.5'×3.5'







### 6 in 1 Size: 6.5'×2'



### 6 in 1 Size: 5'×3.5'



### **4 in 1** Size: 5'×2'









11" 4 ×







### **4 in 1** Size: 3.5'×3.5'

























⊤ 2'





8'





### 24" Round



4 × 11" 17" 4 × **32**″ 4 ×

42" Round







### Rectangle





### Square







#### 17"Tall 9 in 1 Rectangle



### 17"Tall 6 in 1 Rectangle



Pentagon



Hexagon



Tiered

2







Assemble one 8" side panel and one 8" corner panel.



Assemble one 17" side panel and 2 pcs of straight corner panels.



Assemble one 17" side panel and one 17" corner panel.



Put them together as shown on the picture.

Castle





### Heart Shaped





### **U** Shaped Standard





#### 2 Terraced







#### 3 Terraced







#### 17" Tall Rectangle Large L Shaped



#### 17" Tall Rectangle Large U Shaped





Assemble two 2ft side panels and one external corner panel.

Assemble five 1.5ft side panels and two external corner panels.



1.5ft side panels.



corner panels.

#### 32" Tall 3 Tiers





#### ASSEMBLY INSTRUCTION EXTENSION KIT

#### **Extension Panels**



#### Extension Kit Package:



#### **Extension Rod**



\*3.5ft rod is combined by one 2ft rod and one 1.5ft rod.

\*Contact us if you're not sure about how to place rods on a customized shape.

# **CERTIFICATION**





**Q** Western USA Warehouse 2646 River Ave #A Rosemead CA 91770

**Eastern USA Warehouse** 0 1101 Tonnele Ave, North Bergen, NJ 0