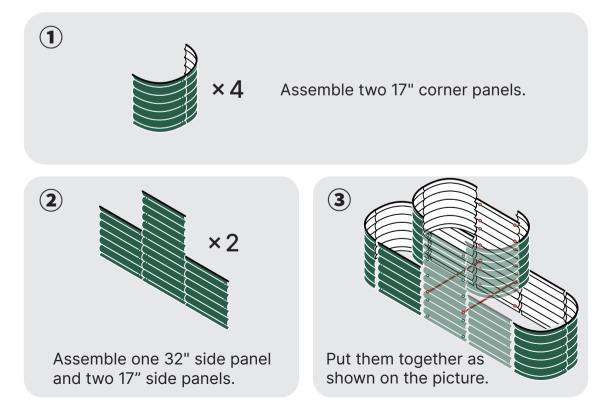

for beneficial microorganisms



#### 9 in 1 Size: 8'×2'







#### **9 in 1** Size: 6.5'×3.5'







### 6 in 1 Size: 6.5'×2'



### 6 in 1 Size: 5'×3.5'



### **4 in 1** Size: 5'×2'









11" 4 ×







### **4 in 1** Size: 3.5'×3.5'

























⊤ 2'





8'





### 24" Round



4 × 11" 17" 4 × **32**″ 4 ×

42" Round







### Rectangle





### Square







#### 17"Tall 9 in 1 Rectangle



### 17"Tall 6 in 1 Rectangle



Pentagon



Hexagon



Tiered

2







Assemble one 8" side panel and one 8" corner panel.



Assemble one 17" side panel and 2 pcs of straight corner panels.



Assemble one 17" side panel and one 17" corner panel.



Put them together as shown on the picture.

Castle





### Heart Shaped





### **U** Shaped Standard





#### 2 Terraced







#### 3 Terraced







#### 17" Tall Rectangle Large L Shaped



#### 17" Tall Rectangle Large U Shaped





Assemble two 2ft side panels and one external corner panel.

Assemble five 1.5ft side panels and two external corner panels.



1.5ft side panels.



corner panels.

#### 32" Tall 3 Tiers





#### ASSEMBLY INSTRUCTION EXTENSION KIT

#### **Extension Panels**



#### Extension Kit Package:



#### **Extension Rod**



\*3.5ft rod is combined by one 2ft rod and one 1.5ft rod.

\*Contact us if you're not sure about how to place rods on a customized shape.

# **CERTIFICATION**





**Q** Western USA Warehouse 2646 River Ave #A Rosemead CA 91770

**Eastern USA Warehouse** 0 1101 Tonnele Ave, North Bergen, NJ 07047

#### **9** German Warehouse

DE02 Kasseler Str. 7 Buseck, Hessen



-