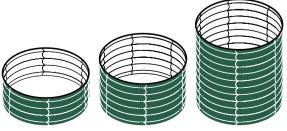

pe And Mix for the Raised Garden Bed

#### Soil Types for Garden Beds



**Topsoil** Rich mineral



**Potting Mix** Mix of peat moss, vermiculite, and perlite



**Compost Soil** Lighter than topsoil but is bursting with nutrients

#### Soil Mix for Garden Beds

<sup>1</sup>/<sub>3</sub> Peat Moss Moisture retention and keeping soil aerated <sup>1</sup>/<sub>3</sub> Vermiculite Enhancing drainage performance <sup>1</sup>/<sub>3</sub> Compost

A hotbed for beneficial microorganisms



#### 9 in 1 Size: 8'×2'







#### **9 in 1** Size: 6.5'×3.5'







### 6 in 1 Size: 6.5'×2'



### 6 in 1 Size: 5'×3.5'



### **4 in 1** Size: 5'×2'









11" 4 ×







### **4 in 1** Size: 3.5'×3.5'

























⊤ 2'





8'





### 24" Round



4 × 11" 17" 4 × **32**″ 4 ×

42" Round







### Rectangle





### Square







#### 17"Tall 9 in 1 Rectangle



### 17"Tall 6 in 1 Rectangle



Pentagon



Hexagon



Tiered

2







Assemble one 8" side panel and one 8" corner panel.



Assemble one 17" side panel and 2 pcs of straight corner panels.



Assemble one 17" side panel and one 17" corner panel.



Put them together as shown on the picture.

Castle





### Heart Shaped





### **U** Shaped Standard





#### 2 Terraced







#### 3 Terraced







#### 17" Tall Rectangle Large L Shaped



#### 17" Tall Rectangle Large U Shaped





Assemble two 2ft side panels and one external corner panel.

Assemble five 1.5ft side panels and two external corner panels.



1.5ft side panels.



corner panels.

#### 32" Tall 3 Tiers





#### ASSEMBLY INSTRUCTION EXTENSION KIT