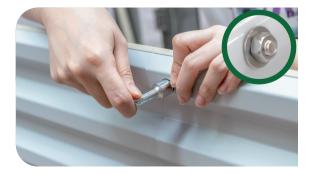

# **INSTRUCTION GUIDE**

**2.** Keep holes aligned between two panels.

**3.** Put the screws through the hole, place the washers(inside) and nuts. Use the wrench to tight up.