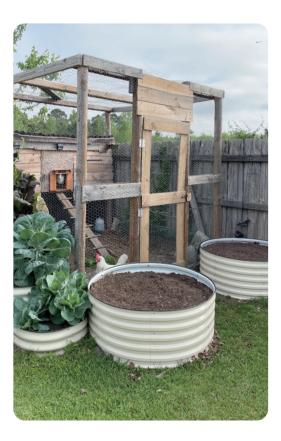

# **ABOUT US**

To create a natural, healthy and eco-friendly garden is our brand concept. One of VEGEGA top priorities is to serve its customers and to provide Zn-Al-Mg Steel modular raised garden beds to our customers, help you build an appealing garden in an easy way as well as give you and your family a happy gardening experience.

Zn-Al-Mg Steel material for raised garden beds has the following significant advantages:

- Hard metal panels will not be damaged by pests and mice.
- Eco-friendly material
- Easy to assemble
- High tear resistance
- Long-lasting and durable, up to 20+ years
- High/low-temperature resistant from -148°F to 200°F
- Less bending down
- Safe and no soil contamination
- Grow much more in much less space