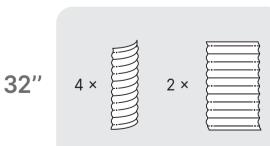

Deep Should My Soil Be in the Garden Beds?



# HOW TO FILL THE BED

#### Soil Type And Mix for the Raised Garden Bed

#### Soil Types for Garden Beds



**Topsoil** Rich mineral



**Potting Mix** Mix of peat moss, vermiculite, and perlite



**Compost Soil** Lighter than topsoil but is bursting with nutrients

#### Soil Mix for Garden Beds

<sup>1</sup>/<sub>3</sub> Peat Moss Moisture retention and keeping soil aerated <sup>1</sup>/<sub>3</sub> Vermiculite Enhancing drainage performance <sup>1</sup>/<sub>3</sub> Compost

A hotbed for beneficial microorganisms



#### 9 in 1 Size: 8'×2'







#### **9 in 1** Size: 6.5'×3.5'







### 6 in 1 Size: 6.5'×2'



### 6 in 1 Size: 5'×3.5'



### **4 in 1** Size: 5'×2'









11" 4 ×







### **4 in 1** Size: 3.5'×3.5'

























⊤ 2'





8'





### 24" Round



4 × 11" 17" 4 × **32**″ 4 ×

42" Round







### Rectangle





### Square







#### 17"Tall 9 in 1 Rectangle



### 17"Tall 6 in 1 Rectangle



Pentagon



Hexagon



Tiered

2







Assemble one 8" side panel and one 8" corner panel.



Assemble one 17" side panel and 2 pcs of straight corner panels.



Assemble one 17" side panel and one 17" corner panel.



Put them together as shown on the picture.

Castle





### Heart Shaped





### **U** Shaped Standard





#### 2 Terraced







#### 3 Terraced







#### 17" Tall Rectangle Large L Shaped



#### 17" Tall Rectangle Large U Shaped





Assemble two 2ft side panels and one external corner panel.

Assemble five 1.5ft side panels and two external corner panels.



1.5ft side panels.



co