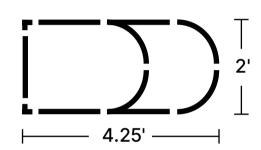

culite, and perlite



**Compost Soil** Lighter than topsoil but is bursting with nutrients

#### Soil Mix for Garden Beds

<sup>1</sup>/<sub>3</sub> Peat Moss Moisture retention and keeping soil aerated <sup>1</sup>/<sub>3</sub> Vermiculite Enhancing drainage performance <sup>1</sup>/<sub>3</sub> Compost

A hotbed for beneficial microorganisms



#### 9 in 1 Size: 8'×2'







#### **9 in 1** Size: 6.5'×3.5'







### 6 in 1 Size: 6.5'×2'



### 6 in 1 Size: 5'×3.5'



### **4 in 1** Size: 5'×2'









11" 4 ×







### **4 in 1** Size: 3.5'×3.5'

























⊤ 2'





8'





### 24" Round



4 × 11" 17" 4 × **32**″ 4 ×

42" Round







### Rectangle





### Square







#### 17"Tall 9 in 1 Rectangle



### 17"Tall 6 in 1 Rectangle



Pentagon



Hexagon



Tiered

2







Assemble one 8" side panel and one 8" corner panel.



Assemble one 17" side panel and 2 pcs of straight corner panels.



Assemble one 17" side panel and one 17" corner panel.



Put them together as shown on the picture.

Castle





### Heart Shaped





### **U** Shaped Standard





#### 2 Terraced







#### 3 Terraced







#### 17" Tall Rectangle Large L Shaped



#### 17" Tall Rectangle Large U Shaped





Assemble two 2ft side panels and one external corner panel.

Assemble five 1.5ft side panels and two external corner panels.



1.5ft side panels.



corner panels.

#### 32" Tall 3 Tiers





#### ASSEMBLY INSTRUCTION EXTENSION KIT

#### **Extension Panels**



#### Extension Kit Package:



#### **Extension Rod**



\*3.5ft rod is combined by one 2ft rod and one 1.5ft