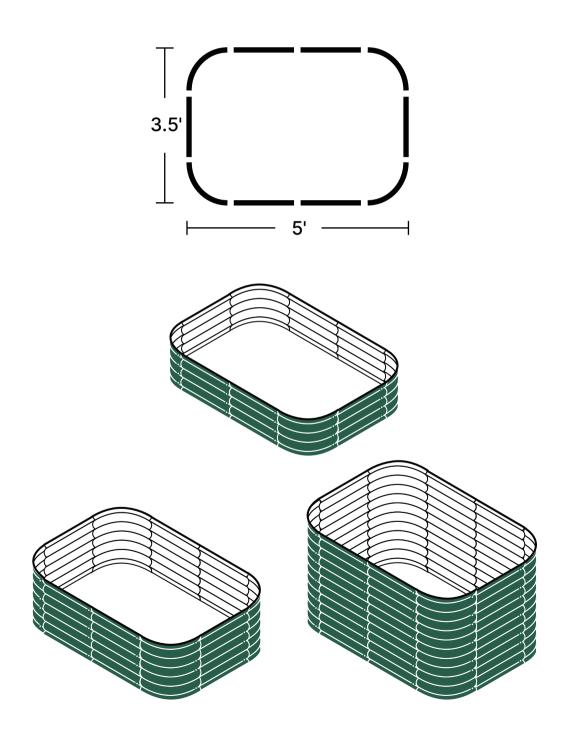

dging and push it down.





6. Done!

# HOW TO FILL THE BED

#### **Calculate Soil Volume**



#### How Deep Should My Soil Be in the Garden Beds?



# HOW TO FILL THE BED

#### Soil Type And Mix for the Raised Garden Bed

#### Soil Types for Garden Beds



**Topsoil** Rich mineral



**Potting Mix** Mix of peat moss, vermiculite, and perlite



**Compost Soil** Lighter than topsoil but is bursting with nutrients

#### Soil Mix for Garden Beds

<sup>1</sup>/<sub>3</sub> Peat Moss Moisture retention and keeping soil aerated <sup>1</sup>/<sub>3</sub> Vermiculite Enhancing drainage performance <sup>1</sup>/<sub>3</sub> Compost

A hotbed for beneficial microorganisms



#### 9 in 1 Size: 8'×2'







#### **9 in 1** Size: 6.5'×3.5'







### 6 in 1 Size: 6.5'×2'



### 6 in 1 Size: 5'×3.5'



### **4 in 1** Size: 5'×2'









11" 4 ×







### **4 in 1** Size: 3.5'×3.5'

























⊤ 2'





8'





### 24" Round



4 × 11" 17" 4 × **32**″ 4 ×

42" Round







### Rectangle





### Square







#### 17"Tall 9 in 1 Rectangle



### 17"Tall 6 in 1 Rectangle



Pentagon



Hexagon



Tiered

2







Assemble one 8" side panel and one 8" corner panel.



Assemble one 17" side panel and 2 pcs of straight corner panels.



Assemble one 17" side panel and one 17" corner panel.



Put them together as shown on the picture.

Castle





### Heart Shaped





### **U** Shaped Standard





#### 2 Terraced







#### 3 Terraced







#### 17" Tall Rectangle Large L Shaped



#### 17" Tall Rectangle Large U Shaped





Assemble two 2ft side panels and one external c