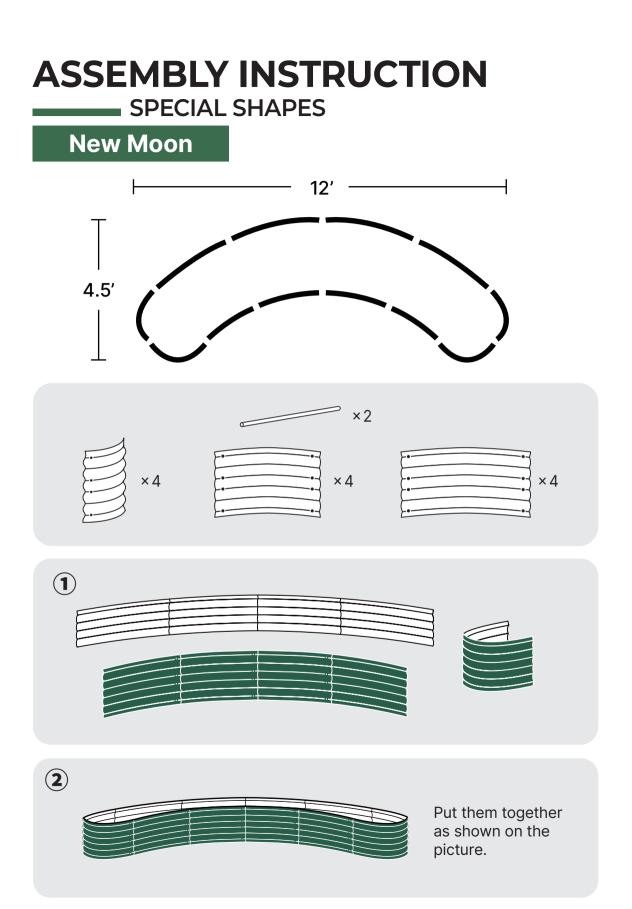

#### **Extension Rod**

\*3.5ft rod is combined by one 2ft rod and one 1.5ft rod.

\*Contact us if you're not sure about how to place rods on a customized shape.