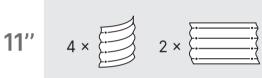

### How Deep Should My Soil Be in the Garden Beds?



# HOW TO FILL THE BED

#### Soil Type And Mix for the Raised Garden Bed

#### Soil Types for Garden Beds



**Topsoil** Rich mineral



**Potting Mix** Mix of peat moss, vermiculite, and perlite



**Compost Soil** Lighter than topsoil but is bursting with nutrients

#### Soil Mix for Garden Beds

<sup>1</sup>/<sub>3</sub> Peat Moss Moisture retention and keeping soil aerated <sup>1</sup>/<sub>3</sub> Vermiculite Enhancing drainage performance <sup>1</sup>/<sub>3</sub> Compost

A hotbed for beneficial microorganisms



#### 9 in 1 Size: 8'×2'







#### **9 in 1** Size: 6.5'×3.5'







### 6 in 1 Size: 6.5'×2'



### 6 in 1 Size: 5'×3.5'



### **4 in 1** Size: 5'×2'









11" 4 ×







### **4 in 1** Size: 3.5'×3.5'

























⊤ 2'





8'





### 24" Round



4 × 11" 17" 4 × **32**″ 4 ×

42" Round







### Rectangle





### Square







#### 17"Tall 9 in 1 Rectangle



### 17"Tall 6 in 1 Rectangle



Pentagon



Hexagon



Tiered

2







Assemble one 8" side panel and one 8" corner panel.



Assemble one 17" side panel and 2 pcs of straight corner panels.



Assemble one 17" side panel and one 17" corner panel.



Put them together as shown on the picture.

Castle





### Heart Shaped





### **U** Shaped Standard





#### 2 Terraced







#### 3 Terraced







#### 17" Tall Rectangle Large L Shaped



#### 17" Tall Rectangle Large U Shaped





Assemble two 2ft side panels and one external corner panel.

Assemble five 1.5ft side panels and two external corner panels.



1.5ft side panel