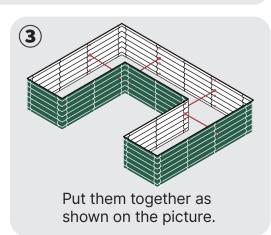

⊤ 2'





8'





### 24" Round



4 × 11" 17" 4 × **32**″ 4 ×

42" Round







### Rectangle





### Square







#### 17"Tall 9 in 1 Rectangle



### 17"Tall 6 in 1 Rectangle



Pentagon



Hexagon



Tiered

2







Assemble one 8" side panel and one 8" corner panel.



Assemble one 17" side panel and 2 pcs of straight corner panels.



Assemble one 17" side panel and one 17" corner panel.



Put them together as shown on the picture.

Castle





### Heart Shaped





### **U** Shaped Standard





#### 2 Terraced







#### 3 Terraced







#### 17" Tall Rectangle Large L Shaped



#### 17" Tall Rectangle Large U Shaped





Assemble two 2ft side panels and one external corner panel.

Assemble five 1.5ft side panels and two external corner panels.



1.5ft side panels.



corner panels.

#### 32" Tall 3 Tiers





#### ASSEMBLY INSTRUCTION EXTENSION KIT

#### **Extension Panels**



#### Extension Kit Package:



#### **Extension Rod**



\*3.5ft rod is combined by one 2ft rod and one 1.5ft rod.

\*Contact us if you're not sure about how to place rods on a customized shape.

# **CERTIFICATION**





**Q** Western USA Warehouse 2646 River Ave #A Rosemead CA 91770

**Eastern USA Warehouse** 0 1101 Tonnele Ave, North Bergen, NJ 07047

#### **9** German Warehouse

DE02 Kasseler Str. 7 Buseck, Hessen



- **O** Guangzhou Branch Address Room 401, No.17 Lv An Street, No.647 Guangzhou, Guangdong
- **Q** Hong Kong Office Address Unit 2, 22/F, Richmond Commercial Building 109 Argyle Street, Mong Kok, Kowloon Hong Kong SAR



support@vegega.com









www.vegega.c