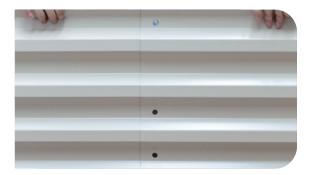

# **INSTRUCTION GUIDE**

**2.** Keep holes aligned between two panels.

**3.** Put the screws through the hole, place the washers(inside) and nuts. Use the wrench to tight up.