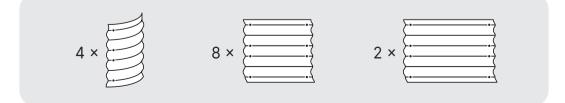

Be in the Garden Beds?



# HOW TO FILL THE BED

#### Soil Type And Mix for the Raised Garden Bed

#### Soil Types for Garden Beds



**Topsoil** Rich mineral



**Potting Mix** Mix of peat moss, vermiculite, and perlite



**Compost Soil** Lighter than topsoil but is bursting with nutrients

#### Soil Mix for Garden Beds

<sup>1</sup>/<sub>3</sub> Peat Moss Moisture retention and keeping soil aerated <sup>1</sup>/<sub>3</sub> Vermiculite Enhancing drainage performance <sup>1</sup>/<sub>3</sub> Compost

A hotbed for beneficial microorganisms



#### 9 in 1 Size: 8'×2'







#### **9 in 1** Size: 6.5'×3.5'







### 6 in 1 Size: 6.5'×2'



### 6 in 1 Size: 5'×3.5'



### **4 in 1** Size: 5'×2'









11" 4 ×







### **4 in 1** Size: 3.5'×3.5'

























⊤ 2'





8'





### 24" Round



4 × 11" 17" 4 × **32**″ 4 ×

42" Round







### Rectangle





### Square







#### 17"Tall 9 in 1 Rectangle



### 17"Tall 6 in 1 Rectangle



Pentagon



Hexagon



Tiered

2







Assemble one 8" side panel and one 8" corner panel.



Assemble one 17" side panel and 2 pcs of straight corner panels.



Assemble one 17" side panel and one 17" corner panel.



Put them together as shown on the picture.

Castle





### Heart Shaped





### **U** Shaped Standard





#### 2 Terraced







#### 3 Terraced







#### 17" Tall Rectangle Large L Shaped



#### 17" Tall Rectangle Large U Shaped





Assemble two 2ft side panels and one external corner panel.

Assemble five 1.5ft side panels and two external corner panels.



1.5ft side panels.



corner panels.

#### 3