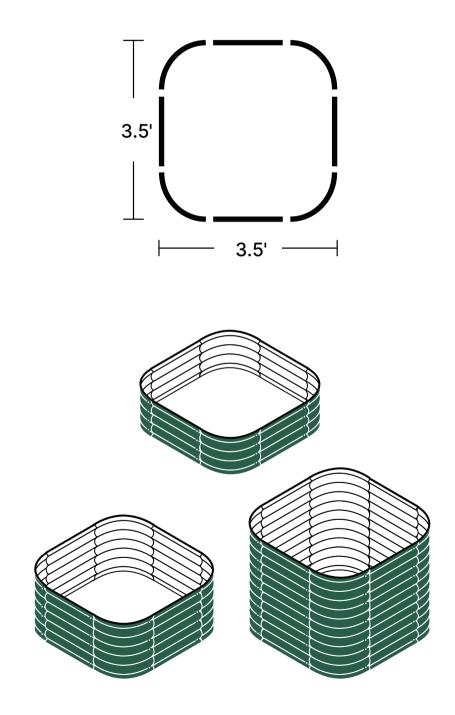

olume**



#### How Deep Should My Soil Be in the Garden Beds?



# HOW TO FILL THE BED

#### Soil Type And Mix for the Raised Garden Bed

#### Soil Types for Garden Beds



**Topsoil** Rich mineral



**Potting Mix** Mix of peat moss, vermiculite, and perlite



**Compost Soil** Lighter than topsoil but is bursting with nutrients

#### Soil Mix for Garden Beds

<sup>1</sup>/<sub>3</sub> Peat Moss Moisture retention and keeping soil aerated <sup>1</sup>/<sub>3</sub> Vermiculite Enhancing drainage performance <sup>1</sup>/<sub>3</sub> Compost

A hotbed for beneficial microorganisms



#### 9 in 1 Size: 8'×2'







#### **9 in 1** Size: 6.5'×3.5'







### 6 in 1 Size: 6.5'×2'



### 6 in 1 Size: 5'×3.5'



### **4 in 1** Size: 5'×2'









11" 4 ×







### **4 in 1** Size: 3.5'×3.5'

























⊤ 2'





8'





### 24" Round



4 × 11" 17" 4 × **32**″ 4 ×

42" Round







### Rectangle





### Square







#### 17"Tall 9 in 1 Rectangle



### 17"Tall 6 in 1 Rectangle



Pentagon



Hexagon



Tiered

2







Assemble one 8" side panel and one 8" corner panel.



Assemble one 17" side panel and 2 pcs of straight corner panels.



Assemble one 17" side panel and one 17" corner panel.



Put them together as shown on the picture.

Castle





### Heart Shaped





### **U** Shaped Standard





#### 2 Terraced







#### 3 Terraced







#### 17" Tall Rectangle Large L Shaped



#### 17" Tall Rectangle Large U Shaped





Assemble two 2ft side panels and one external corner panel.

Assemble five 1.5ft side panels and two external corner panels.



1.5f