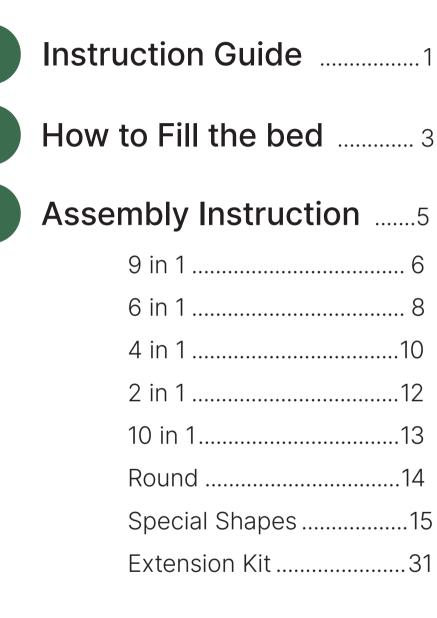

# YOUR GARDENING

www.vegega.com

# **ABOUT US**

To create a natural, healthy and eco-friendly garden is our brand concept. One of VEGEGA top priorities is to serve its customers and to provide Zn-Al-Mg Steel modular raised garden beds to our customers, help you build an appealing garden in an easy way as well as give you and your family a happy gardening experience.

Zn-Al-Mg Steel material for raised garden beds has the following significant advantages:

- Hard metal panels will not be damaged by pests and mice.
- Eco-friendly material
- Easy to assemble
- High tear resistance
- Long-lasting and durable, up to 20+ years
- High/low-temperature resistant from -148°F to 200°F
- Less bending down
- Safe and no soil contamination
- Grow much more in much less space



# TABLES OF CONTENTS





# **INSTRUCTION GUIDE**









**2.** Keep holes aligned between two panels.





**3.** Put the screws through the hole, place the washers(inside) and nuts. Use the wrench to tight up.

# **INSTRUCTION GUIDE**







**4.** Place the bracing rods. For more details on how to install the rods, please see Page 23.

**5.** Apply protective rubber edging and push it down.





6. Done!

# HOW TO FILL THE BED

#### **Calculate Soil Volume**



#### How Deep Should My Soil Be in the Garden Beds?



# HOW TO FILL THE BED

#### Soil Type And Mix for the Raised Garden Bed

#### Soil Types for Garden Beds



**Topsoil** Rich mineral



**Potting Mix** Mix of peat moss, vermiculite, and perlite



**Compost Soil** Lighter than topsoil but is bursting with nutrients

#### Soil Mix for Garden Bed