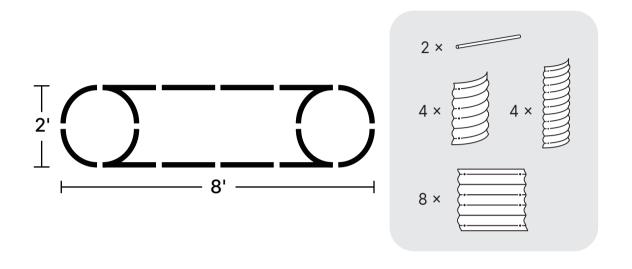

ite Enhancing drainage performance <sup>1</sup>/<sub>3</sub> Compost

A hotbed for beneficial microorganisms



#### 9 in 1 Size: 8'×2'







#### **9 in 1** Size: 6.5'×3.5'







### 6 in 1 Size: 6.5'×2'



### 6 in 1 Size: 5'×3.5'



### **4 in 1** Size: 5'×2'









11" 4 ×







### **4 in 1** Size: 3.5'×3.5'

























⊤ 2'





8'





### 24" Round



4 × 11" 17" 4 × **32**″ 4 ×

42" Round







### Rectangle





### Square







#### 17"Tall 9 in 1 Rectangle



### 17"Tall 6 in 1 Rectangle



Pentagon



Hexagon



Tiered

2







Assemble one 8" side panel and one 8" corner panel.



Assemble one 17" side panel and 2 pcs of straight corner panels.



Assemble one 17" side panel and one 17" corner panel.



Put them together as shown on the picture.

Castle





### Heart Shaped





### **U** Shaped Standard





#### 2 Terraced







#### 3 Terraced







#### 17" Tall Rectangle Large L Shaped



#### 17" Tall Rectangle Large U Shaped





Assemble two 2ft side panels and one external corner panel.

Assemble five 1.5ft side panels and two external corner panels.



1.5ft side panels.



corner panels.

#### 32" Tall 3 Tiers





#### ASSEMBLY INSTRUCTION EXTENSION KIT

#### **Extension Panels**



#### Extension Kit Package:



#### **Extension Rod**



\*3.5ft rod is combined by one 2ft rod and one 1.5ft rod.

\*Contact us if you're not sure about how to place rods on a customized shape.

# **CERTIFICATION**





**Q** Western USA Warehouse 2646 River Ave #A Rosemead CA 91770

**Eastern USA Warehouse** 0 1101 Tonnele Ave, North Bergen, NJ