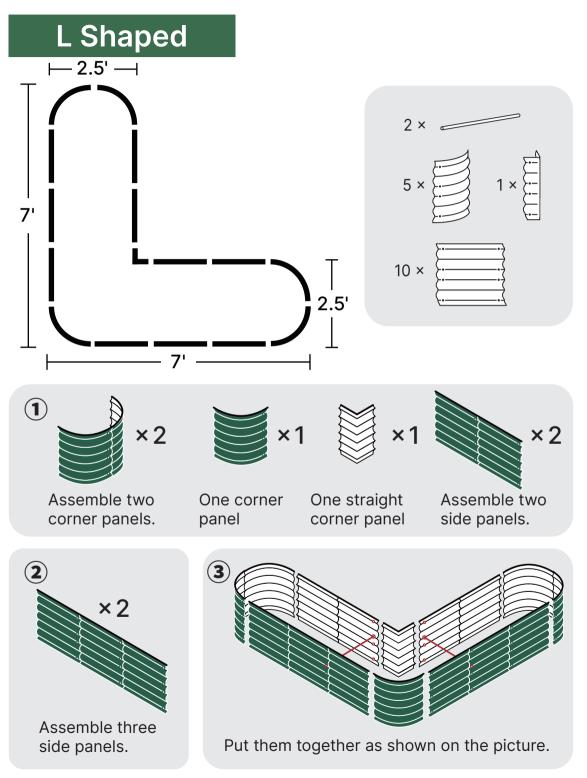

erformance <sup>1</sup>/<sub>3</sub> Compost

A hotbed for beneficial microorganisms



#### 9 in 1 Size: 8'×2'







#### **9 in 1** Size: 6.5'×3.5'







### 6 in 1 Size: 6.5'×2'



### 6 in 1 Size: 5'×3.5'



### **4 in 1** Size: 5'×2'









11" 4 ×







### **4 in 1** Size: 3.5'×3.5'

























⊤ 2'





8'





### 24" Round



4 × 11" 17" 4 × **32**″ 4 ×

42" Round







### Rectangle





### Square







#### 17"Tall 9 in 1 Rectangle



### 17"Tall 6 in 1 Rectangle



Pentagon



Hexagon



Tiered

2







Assemble one 8" side panel and one 8" corner panel.



Assemble one 17" side panel and 2 pcs of straight corner panels.



Assemble one 17" side panel and one 17" corner panel.



Put them together as shown on the picture.

Castle





### Heart Shaped





### **U** Shaped Standard





#### 2 Terraced







#### 3 Terraced







#### 17" Tall Rectangle Large L Shaped



#### 17" Tall Rectangle Large U Shaped





Assemble two 2ft side panels and one external corner panel.

Assemble five 1.5ft side panels and two external corner panels.



1.5ft side panels.



corner panels.

#### 32" Tall 3 Tiers





#### ASSEMBLY INSTRUCTION EXTENSION KIT

#### **Extension Panels**



#### Extension Kit Package:



#### **Extension Rod**



\*3.5ft rod is combined by one 2ft rod and one 1.5ft rod.

\*Contact us if you're not sure about how to place rods on a customized shape.

# **CERTIFICATION**





**Q** Western USA Warehouse 2646 River Ave #A Rosemead CA 91770

**Eastern USA Warehouse** 0 1101 Tonnele Ave, North Bergen, NJ 07047

#### **9** Germa