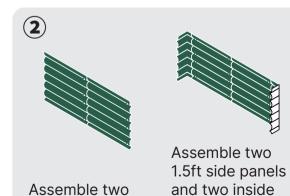

#### 17" Tall Rectangle Large U Shaped

Assemble two 2ft side panels and one external corner panel.

Assemble five 1.5ft side panels and two external corner panels.

1.5ft side panels.

corner panels.