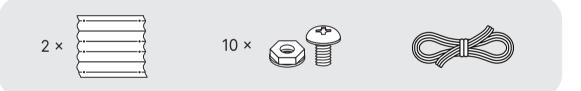

1 Rectangle



### 17"Tall 6 in 1 Rectangle



Pentagon



Hexagon



Tiered

2







Assemble one 8" side panel and one 8" corner panel.



Assemble one 17" side panel and 2 pcs of straight corner panels.



Assemble one 17" side panel and one 17" corner panel.



Put them together as shown on the picture.

Castle





### Heart Shaped





### **U** Shaped Standard





#### 2 Terraced







#### 3 Terraced







#### 17" Tall Rectangle Large L Shaped



#### 17" Tall Rectangle Large U Shaped





Assemble two 2ft side panels and one external corner panel.

Assemble five 1.5ft side panels and two external corner panels.



1.5ft side panels.



corner panels.

#### 32" Tall 3 Tiers





#### ASSEMBLY INSTRUCTION EXTENSION KIT

#### **Extension Panels**



#### Extension Kit Package:



#### **Extension Rod**



\*3.5ft rod is combined by one 2ft rod and one 1.5ft rod.

\*Contact us if you're not sure about how to place rods on a customized shape.

# **CERTIFICATION**





**Q** Western USA Warehouse 2646 River Ave #A Rosemead CA 91770

**Eastern USA Warehouse** 0 1101 Tonnele Ave, North Bergen, NJ 07047

#### **9** German Warehouse

DE02 Kasseler Str. 7 Buseck, Hessen



- **O** Guangzhou Branch Address Room 401, No.17 Lv An Street, No.647 Guangzhou, Guangdong
- **Q** Hong Kong Office Address Unit 2, 22/F, Richmond Commercial Building 109 Argyle Street, Mong Kok, Kowloon Hong Kong SAR



support@vegega.com









www.vegega.com