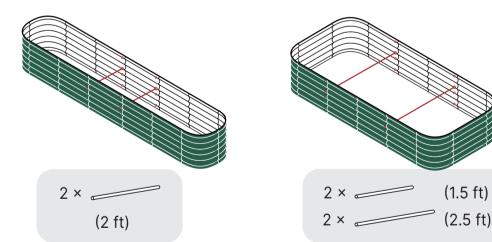

#### 17" Tall Rectangle Large U Shaped

Assemble two 2ft side panels and one external corner panel.

Assemble five 1.5ft side panels and two external corner panels.

1.5ft side panels.

corner panels.