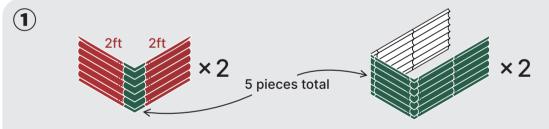

#### 17" Tall Rectangle Large U Shaped

Assemble two 2ft side panels and one external corner panel.

Assemble five 1.5ft side panels and two external corner panels.

1.5ft side panels.

corner panels.