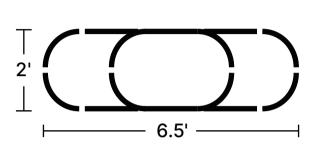

tbed for beneficial microorganisms



#### 9 in 1 Size: 8'×2'







#### **9 in 1** Size: 6.5'×3.5'







### 6 in 1 Size: 6.5'×2'



### 6 in 1 Size: 5'×3.5'



### **4 in 1** Size: 5'×2'









11" 4 ×







### **4 in 1** Size: 3.5'×3.5'

























⊤ 2'





8'





### 24" Round



4 × 11" 17" 4 × **32**″ 4 ×

42" Round







### Rectangle





### Square







#### 17"Tall 9 in 1 Rectangle



### 17"Tall 6 in 1 Rectangle



Pentagon



Hexagon



Tiered

2







Assemble one 8" side panel and one 8" corner panel.



Assemble one 17" side panel and 2 pcs of straight corner panels.



Assemble one 17" side panel and one 17" corner panel.



Put them together as shown on the picture.

Castle





### Heart Shaped





### **U** Shaped Standard





#### 2 Terraced







#### 3 Terraced







#### 17" Tall Rectangle Large L Shaped



#### 17" Tall Rectangle Large U Shaped





Assemble two 2ft side panels and one external corner panel.

Assemble five 1.5ft side panels and two external corner panels.



1.5ft side panels.



corner panels.

#### 32" Tall 3 Tiers





#### ASSEMBLY INSTRUCTION EXTENSION KIT

#### **Extension Panels**



#### Extension Kit Package:



#### **Extension Rod**



\*3.5ft rod is combined by one 2ft rod and one 1.5ft rod.

\*Contact us if you're not sure about how to place rods on a customized shape.

# **CERTIFICATION**





**Q** Western USA Warehouse 2646 River Ave #A Rosemead CA 91770

**Eastern USA Warehouse** 0 1101 Tonnele Ave, North Bergen, NJ 07047

#### **9** German Warehouse

DE02 Kasseler Str. 7 Buseck, Hessen