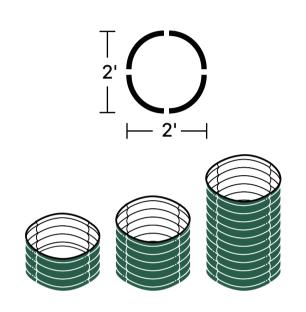

Beds?



# HOW TO FILL THE BED

#### Soil Type And Mix for the Raised Garden Bed

#### Soil Types for Garden Beds



**Topsoil** Rich mineral



**Potting Mix** Mix of peat moss, vermiculite, and perlite



**Compost Soil** Lighter than topsoil but is bursting with nutrients

#### Soil Mix for Garden Beds

<sup>1</sup>/<sub>3</sub> Peat Moss Moisture retention and keeping soil aerated <sup>1</sup>/<sub>3</sub> Vermiculite Enhancing drainage performance <sup>1</sup>/<sub>3</sub> Compost

A hotbed for beneficial microorganisms



#### 9 in 1 Size: 8'×2'







#### **9 in 1** Size: 6.5'×3.5'







### 6 in 1 Size: 6.5'×2'



### 6 in 1 Size: 5'×3.5'



### **4 in 1** Size: 5'×2'









11" 4 ×







### **4 in 1** Size: 3.5'×3.5'

























⊤ 2'





8'





### 24" Round



4 × 11" 17" 4 × **32**″ 4 ×

42" Round







### Rectangle





### Square







#### 17"Tall 9 in 1 Rectangle



### 17"Tall 6 in 1 Rectangle



Pentagon



Hexagon



Tiered

2







Assemble one 8" side panel and one 8" corner panel.



Assemble one 17" side panel and 2 pcs of straight corner panels.



Assemble one 17" side panel and one 17" corner panel.



Put them together as shown on the picture.

Castle





### Heart Shaped





### **U** Shaped Standard





#### 2 Terraced







#### 3 Terraced







#### 17" Tall Rectangle Large L Shaped



#### 17" Tall Rectangle Large U Shaped





Assemble two 2ft side panels and one external corner panel.

Assemble five 1.5ft side panels and two external corner panels.



1.5ft side panels.



corner panels.

#### 32" Tall 3 Tiers