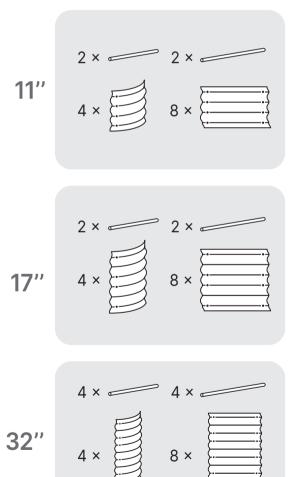

more details on how to install the rods, please see Page 23.

**5.** Apply protective rubber edging and push it down.





6. Done!

# HOW TO FILL THE BED

#### **Calculate Soil Volume**



#### How Deep Should My Soil Be in the Garden Beds?



# HOW TO FILL THE BED

#### Soil Type And Mix for the Raised Garden Bed

#### Soil Types for Garden Beds



**Topsoil** Rich mineral



**Potting Mix** Mix of peat moss, vermiculite, and perlite



**Compost Soil** Lighter than topsoil but is bursting with nutrients

#### Soil Mix for Garden Beds

<sup>1</sup>/<sub>3</sub> Peat Moss Moisture retention and keeping soil aerated <sup>1</sup>/<sub>3</sub> Vermiculite Enhancing drainage performance <sup>1</sup>/<sub>3</sub> Compost

A hotbed for beneficial microorganisms



#### 9 in 1 Size: 8'×2'







#### **9 in 1** Size: 6.5'×3.5'







### 6 in 1 Size: 6.5'×2'



### 6 in 1 Size: 5'×3.5'



### **4 in 1** Size: 5'×2'









11" 4 ×







### **4 in 1** Size: 3.5'×3.5'

























⊤ 2'





8'





### 24" Round



4 × 11" 17" 4 × **32**″ 4 ×

42" Round







### Rectangle





### Square







#### 17"Tall 9 in 1 Rectangle



### 17"Tall 6 in 1 Rectangle



Pentagon



Hexagon



Tiered

2







Assemble one 8" side panel and one 8" corner panel.



Assemble one 17" side panel and 2 pcs of straight corner panels.



Assemble one 17" side panel and one 17" corner panel.



Put them together as shown on the picture.

Castle





### Heart Shaped





### **U** Shaped Standard





#### 2 Terraced







#### 3 Terraced







#### 17" Tall Rectangle Large L Shaped