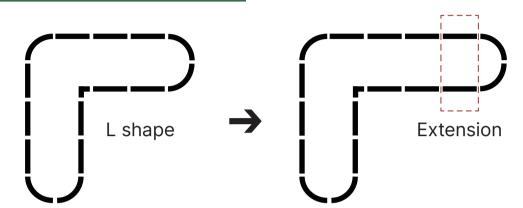

quare







#### 17"Tall 9 in 1 Rectangle



### 17"Tall 6 in 1 Rectangle



Pentagon



Hexagon



Tiered

2







Assemble one 8" side panel and one 8" corner panel.



Assemble one 17" side panel and 2 pcs of straight corner panels.



Assemble one 17" side panel and one 17" corner panel.



Put them together as shown on the picture.

Castle





### Heart Shaped





### **U** Shaped Standard





#### 2 Terraced







#### 3 Terraced







#### 17" Tall Rectangle Large L Shaped



#### 17" Tall Rectangle Large U Shaped





Assemble two 2ft side panels and one external corner panel.

Assemble five 1.5ft side panels and two external corner panels.



1.5ft side panels.



corner panels.

#### 32" Tall 3 Tiers





#### ASSEMBLY INSTRUCTION EXTENSION KIT

#### **Extension Panels**



#### Extension Kit Package:



#### **Extension Rod**



\*3.5ft rod is combined by one 2ft rod and one 1.5ft rod.

\*Contact us if you're not sure about how to place rods on a customized shape.

# **CERTIFICATION**





**Q** Western USA Warehouse 2646 River Ave #A Rosemead CA 91770

**Eastern USA Warehouse** 0 1101 Tonnele Ave, North Bergen, NJ 07047

#### **9** German Warehouse

DE02 Kasseler Str. 7 Buseck, Hessen



- **O** Guangzhou Branch Address Room 401, No.17 Lv An Street, No.647 Guangzhou, Guangdong
- **Q** Hong Kong Office Address Unit 2, 22/F, Richmond Commercial Building 109 Argyle Street, Mong Kok, Kowloon Hong Kong SAR



support@vegega.com









www.vegega.com