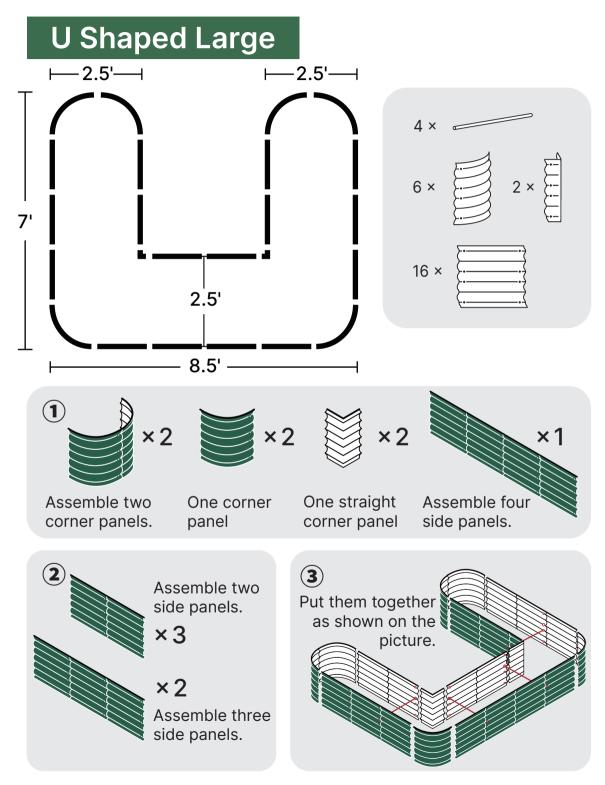

/sub> Compost

A hotbed for beneficial microorganisms



#### 9 in 1 Size: 8'×2'







#### **9 in 1** Size: 6.5'×3.5'







### 6 in 1 Size: 6.5'×2'



### 6 in 1 Size: 5'×3.5'



### **4 in 1** Size: 5'×2'









11" 4 ×







### **4 in 1** Size: 3.5'×3.5'

























⊤ 2'





8'





### 24" Round



4 × 11" 17" 4 × **32**″ 4 ×

42" Round







### Rectangle





### Square







#### 17"Tall 9 in 1 Rectangle



### 17"Tall 6 in 1 Rectangle



Pentagon



Hexagon



Tiered

2







Assemble one 8" side panel and one 8" corner panel.



Assemble one 17" side panel and 2 pcs of straight corner panels.



Assemble one 17" side panel and one 17" corner panel.



Put them together as shown on the picture.

Castle





### Heart Shaped





### **U** Shaped Standard





#### 2 Terraced







#### 3 Terraced







#### 17" Tall Rectangle Large L Shaped



#### 17" Tall Rectangle Large U Shaped





Assemble two 2ft side panels and one external corner panel.

Assemble five 1.5ft side panels and two external corner panels.



1.5ft side panels.



corner panels.

#### 32" Tall 3 Tiers





#### ASSEMBLY INSTRUCTION EXTENSION KIT

#### **Extension Panels**



#### Extension Kit Package:



#### **Extension Rod**



\*3.5ft rod is combined by one 2ft rod and one 1.5ft rod.

\*Contact us if you're not sure about how to place rods on a customized shape.

# **CERTIFICATION**





**Q** Western USA Warehouse 2646 River Ave #A Rosemead CA 91770

**Eastern USA Warehouse** 0 1101 Tonnele Ave, North Bergen, NJ 07047

#### **9** German Warehouse

DE02 Kasseler Str.