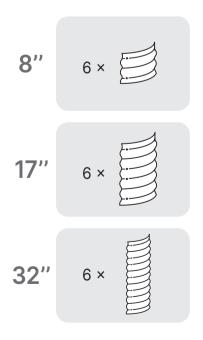

And Mix for the Raised Garden Bed

#### Soil Types for Garden Beds



**Topsoil** Rich mineral



**Potting Mix** Mix of peat moss, vermiculite, and perlite



**Compost Soil** Lighter than topsoil but is bursting with nutrients

#### Soil Mix for Garden Beds

<sup>1</sup>/<sub>3</sub> Peat Moss Moisture retention and keeping soil aerated <sup>1</sup>/<sub>3</sub> Vermiculite Enhancing drainage performance <sup>1</sup>/<sub>3</sub> Compost

A hotbed for beneficial microorganisms



#### 9 in 1 Size: 8'×2'







#### **9 in 1** Size: 6.5'×3.5'







### 6 in 1 Size: 6.5'×2'



### 6 in 1 Size: 5'×3.5'



### **4 in 1** Size: 5'×2'









11" 4 ×







### **4 in 1** Size: 3.5'×3.5'

























⊤ 2'





8'





### 24" Round



4 × 11" 17" 4 × **32**″ 4 ×

42" Round







### Rectangle





### Square







#### 17"Tall 9 in 1 Rectangle



### 17"Tall 6 in 1 Rectangle



Pentagon



Hexagon



Tiered

2







Assemble one 8" side panel and one 8" corner panel.



Assemble one 17" side panel and 2 pcs of straight corner panels.



Assemble one 17" side panel and one 17" corner panel.



Put them together as shown on the picture.

Castle





### Heart Shaped





### **U** Shaped Standard





#### 2 Terraced







#### 3 Terraced







#### 17" Tall Rectangle Large L Shaped



#### 17" Tall Rectangle Large U Shaped





Assemble two 2ft side panels and one external corner panel.

Assemble five 1.5ft side panels and two external corner panels.



1.5ft side panels.



corner panels.

#### 32" Tall 3 Tiers





#### ASSEMBLY INSTRUCTION EXTENSION KIT

#