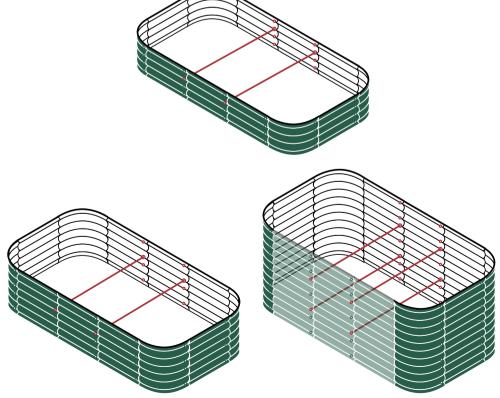

ods, please see Page 23.

**5.** Apply protective rubber edging and push it down.





6. Done!

# HOW TO FILL THE BED

#### **Calculate Soil Volume**



#### How Deep Should My Soil Be in the Garden Beds?



# HOW TO FILL THE BED

#### Soil Type And Mix for the Raised Garden Bed

#### Soil Types for Garden Beds



**Topsoil** Rich mineral



**Potting Mix** Mix of peat moss, vermiculite, and perlite



**Compost Soil** Lighter than topsoil but is bursting with nutrients

#### Soil Mix for Garden Beds

<sup>1</sup>/<sub>3</sub> Peat Moss Moisture retention and keeping soil aerated <sup>1</sup>/<sub>3</sub> Vermiculite Enhancing drainage performance <sup>1</sup>/<sub>3</sub> Compost

A hotbed for beneficial microorganisms



#### 9 in 1 Size: 8'×2'







#### **9 in 1** Size: 6.5'×3.5'







### 6 in 1 Size: 6.5'×2'



### 6 in 1 Size: 5'×3.5'



### **4 in 1** Size: 5'×2'









11" 4 ×







### **4 in 1** Size: 3.5'×3.5'

























⊤ 2'





8'





### 24" Round



4 × 11" 17" 4 × **32**″ 4 ×

42" Round







### Rectangle





### Square







#### 17"Tall 9 in 1 Rectangle



### 17"Tall 6 in 1 Rectangle



Pentagon



Hexagon



Tiered

2







Assemble one 8" side panel and one 8" corner panel.



Assemble one 17" side panel and 2 pcs of straight corner panels.



Assemble one 17" side panel and one 17" corner panel.



Put them together as shown on the picture.

Castle





### Heart Shaped





### **U** Shaped Standard





#### 2 Terraced







#### 3 Terraced







#### 17" Tall Rectangle Large L Shaped



#### 17" Tall Rectangle Large U S