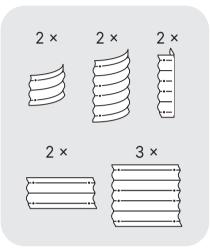

lite, and perlite



**Compost Soil** Lighter than topsoil but is bursting with nutrients

#### Soil Mix for Garden Beds

<sup>1</sup>/<sub>3</sub> Peat Moss Moisture retention and keeping soil aerated <sup>1</sup>/<sub>3</sub> Vermiculite Enhancing drainage performance <sup>1</sup>/<sub>3</sub> Compost

A hotbed for beneficial microorganisms



#### 9 in 1 Size: 8'×2'







#### **9 in 1** Size: 6.5'×3.5'







### 6 in 1 Size: 6.5'×2'



### 6 in 1 Size: 5'×3.5'



### **4 in 1** Size: 5'×2'









11" 4 ×







### **4 in 1** Size: 3.5'×3.5'

























⊤ 2'





8'





### 24" Round



4 × 11" 17" 4 × **32**″ 4 ×

42" Round







### Rectangle





### Square







#### 17"Tall 9 in 1 Rectangle



### 17"Tall 6 in 1 Rectangle



Pentagon



Hexagon



Tiered

2







Assemble one 8" side panel and one 8" corner panel.



Assemble one 17" side panel and 2 pcs of straight corner panels.



Assemble one 17" side panel and one 17" corner panel.



Put them together as shown on the picture.

Castle





### Heart Shaped





### **U** Shaped Standard





#### 2 Terraced







#### 3 Terraced







#### 17" Tall Rectangle Large L Shaped



#### 17" Tall Rectangle Large U Shaped





Assemble two 2ft side panels and one external corner panel.

Assemble five 1.5ft side panels and two external corner panels.



1.5ft side panels.



corner panels.

#### 32" Tall 3 Tiers





#### ASSEMBLY INSTRUCTION EXTENSION KIT

#### **Extension Panels**



#### Extension Kit Package:



#### **Extension Rod**



\*3.5ft rod is combined by one 2ft rod and one 1.5ft ro