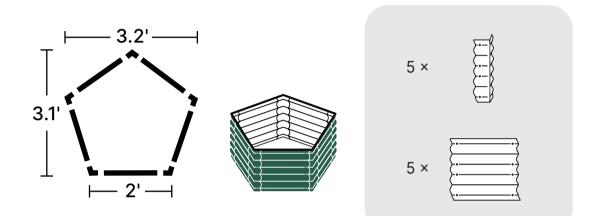

Mix of peat moss, vermiculite, and perlite



**Compost Soil** Lighter than topsoil but is bursting with nutrients

#### Soil Mix for Garden Beds

<sup>1</sup>/<sub>3</sub> Peat Moss Moisture retention and keeping soil aerated <sup>1</sup>/<sub>3</sub> Vermiculite Enhancing drainage performance <sup>1</sup>/<sub>3</sub> Compost

A hotbed for beneficial microorganisms



#### 9 in 1 Size: 8'×2'







#### **9 in 1** Size: 6.5'×3.5'







### 6 in 1 Size: 6.5'×2'



### 6 in 1 Size: 5'×3.5'



### **4 in 1** Size: 5'×2'









11" 4 ×







### **4 in 1** Size: 3.5'×3.5'

























⊤ 2'





8'





### 24" Round



4 × 11" 17" 4 × **32**″ 4 ×

42" Round







### Rectangle





### Square







#### 17"Tall 9 in 1 Rectangle



### 17"Tall 6 in 1 Rectangle



Pentagon



Hexagon



Tiered

2







Assemble one 8" side panel and one 8" corner panel.



Assemble one 17" side panel and 2 pcs of straight corner panels.



Assemble one 17" side panel and one 17" corner panel.



Put them together as shown on the picture.

Castle





### Heart Shaped





### **U** Shaped Standard





#### 2 Terraced







#### 3 Terraced







#### 17" Tall Rectangle Large L Shaped



#### 17" Tall Rectangle Large U Shaped





Assemble two 2ft side panels and one external corner panel.

Assemble five 1.5ft side panels and two external corner panels.



1.5ft side panels.



corner panels.

#### 32" Tall 3 Tiers





#### ASSEMBLY INSTRUCTION EXTENSION KIT

#### **Extension Panels**



#### Extension Kit Package:



#### **Extension Rod**



\*3.5ft rod is combined by on