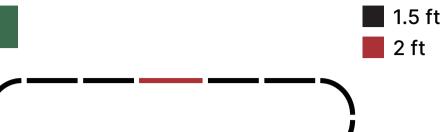

d My Soil Be in the Garden Beds?



# HOW TO FILL THE BED

#### Soil Type And Mix for the Raised Garden Bed

#### Soil Types for Garden Beds



**Topsoil** Rich mineral



**Potting Mix** Mix of peat moss, vermiculite, and perlite



**Compost Soil** Lighter than topsoil but is bursting with nutrients

#### Soil Mix for Garden Beds

<sup>1</sup>/<sub>3</sub> Peat Moss Moisture retention and keeping soil aerated <sup>1</sup>/<sub>3</sub> Vermiculite Enhancing drainage performance <sup>1</sup>/<sub>3</sub> Compost

A hotbed for beneficial microorganisms



#### 9 in 1 Size: 8'×2'







#### **9 in 1** Size: 6.5'×3.5'







### 6 in 1 Size: 6.5'×2'



### 6 in 1 Size: 5'×3.5'



### **4 in 1** Size: 5'×2'









11" 4 ×







### **4 in 1** Size: 3.5'×3.5'

























⊤ 2'





8'





### 24" Round



4 × 11" 17" 4 × **32**″ 4 ×

42" Round







### Rectangle





### Square







#### 17"Tall 9 in 1 Rectangle



### 17"Tall 6 in 1 Rectangle



Pentagon



Hexagon



Tiered

2







Assemble one 8" side panel and one 8" corner panel.



Assemble one 17" side panel and 2 pcs of straight corner panels.



Assemble one 17" side panel and one 17" corner panel.



Put them together as shown on the picture.

Castle





### Heart Shaped





### **U** Shaped Standard





#### 2 Terraced







#### 3 Terraced







#### 17" Tall Rectangle Large L Shaped



#### 17" Tall Rectangle Large U Shaped





Assemble two 2ft side panels and one external corner panel.

Assemble five 1.5ft side panels and two external corner panels.



1.5ft side panels.



corner panel