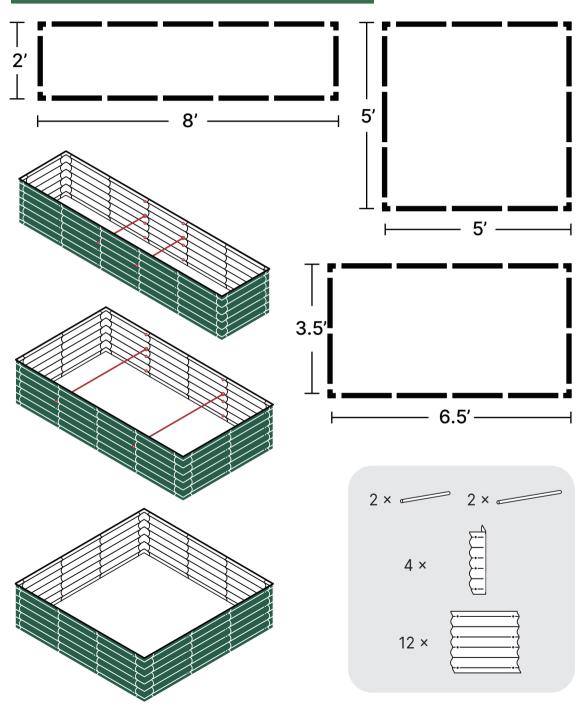

**Topsoil** Rich mineral



**Potting Mix** Mix of peat moss, vermiculite, and perlite



**Compost Soil** Lighter than topsoil but is bursting with nutrients

#### Soil Mix for Garden Beds

<sup>1</sup>/<sub>3</sub> Peat Moss Moisture retention and keeping soil aerated <sup>1</sup>/<sub>3</sub> Vermiculite Enhancing drainage performance <sup>1</sup>/<sub>3</sub> Compost

A hotbed for beneficial microorganisms



#### 9 in 1 Size: 8'×2'







#### **9 in 1** Size: 6.5'×3.5'







### 6 in 1 Size: 6.5'×2'



### 6 in 1 Size: 5'×3.5'



### **4 in 1** Size: 5'×2'









11" 4 ×







### **4 in 1** Size: 3.5'×3.5'

























⊤ 2'





8'





### 24" Round



4 × 11" 17" 4 × **32**″ 4 ×

42" Round







### Rectangle





### Square







#### 17"Tall 9 in 1 Rectangle



### 17"Tall 6 in 1 Rectangle



Pentagon



Hexagon



Tiered

2







Assemble one 8" side panel and one 8" corner panel.



Assemble one 17" side panel and 2 pcs of straight corner panels.



Assemble one 17" side panel and one 17" corner panel.



Put them together as shown on the picture.

Castle





### Heart Shaped





### **U** Shaped Standard





#### 2 Terraced







#### 3 Terraced







#### 17" Tall Rectangle Large L Shaped



#### 17" Tall Rectangle Large U Shaped





Assemble two 2ft side panels and one external corner panel.

Assemble five 1.5ft side panels and two external corner panels.



1.5ft side panels.



corner panels.

#### 32" Tall 3 Tiers





#### ASSEMBLY INSTRUCTION EXTENSION KIT

#### **Extension Panels**



#### Extension Kit Package:



#### **Exte