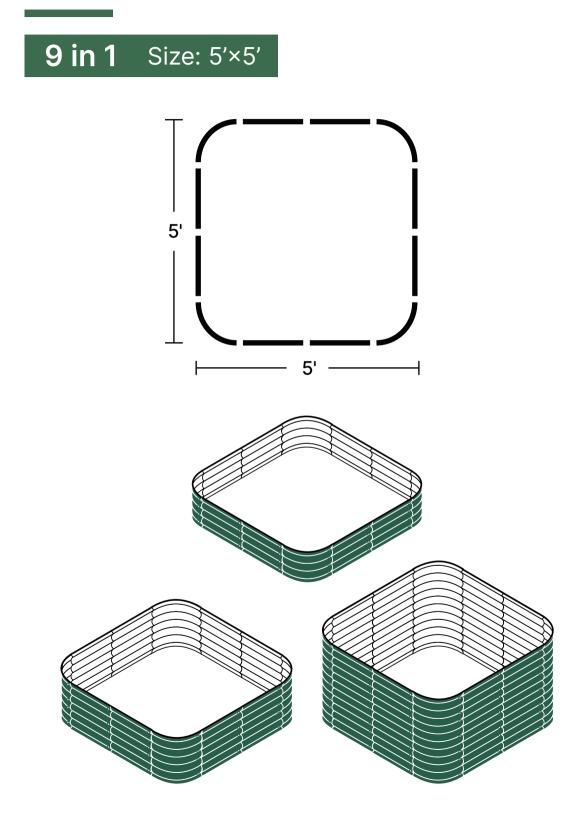

s, please see Page 23.

**5.** Apply protective rubber edging and push it down.





6. Done!

# HOW TO FILL THE BED

#### **Calculate Soil Volume**



#### How Deep Should My Soil Be in the Garden Beds?



# HOW TO FILL THE BED

#### Soil Type And Mix for the Raised Garden Bed

#### Soil Types for Garden Beds



**Topsoil** Rich mineral



**Potting Mix** Mix of peat moss, vermiculite, and perlite



**Compost Soil** Lighter than topsoil but is bursting with nutrients

#### Soil Mix for Garden Beds

<sup>1</sup>/<sub>3</sub> Peat Moss Moisture retention and keeping soil aerated <sup>1</sup>/<sub>3</sub> Vermiculite Enhancing drainage performance <sup>1</sup>/<sub>3</sub> Compost

A hotbed for beneficial microorganisms



#### 9 in 1 Size: 8'×2'







#### **9 in 1** Size: 6.5'×3.5'







### 6 in 1 Size: 6.5'×2'



### 6 in 1 Size: 5'×3.5'



### **4 in 1** Size: 5'×2'









11" 4 ×







### **4 in 1** Size: 3.5'×3.5'

























⊤ 2'





8'





### 24" Round



4 × 11" 17" 4 × **32**″ 4 ×

42" Round







### Rectangle





### Square







#### 17"Tall 9 in 1 Rectangle



### 17"Tall 6 in 1 Rectangle



Pentagon



Hexagon



Tiered

2







Assemble one 8" side panel and one 8" corner panel.



Assemble one 17" side panel and 2 pcs of straight corner panels.



Assemble one 17" side panel and one 17" corner panel.



Put them together as shown on the picture.

Castle





### Heart Shaped





### **U** Shaped Standard





#### 2 Terraced







#### 3 Terraced







#### 17" Tall Rectangle Large L Shaped



#### 17" Tall Rectangle Large U Sha