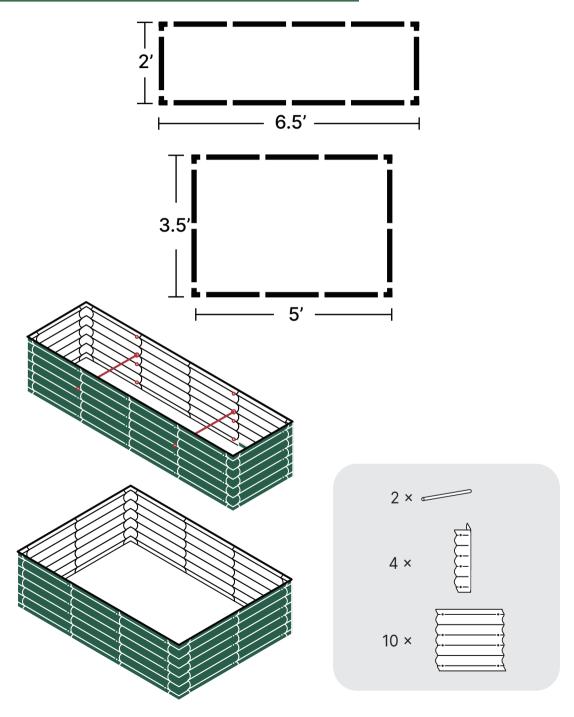

otting Mix** Mix of peat moss, vermiculite, and perlite



**Compost Soil** Lighter than topsoil but is bursting with nutrients

#### Soil Mix for Garden Beds

<sup>1</sup>/<sub>3</sub> Peat Moss Moisture retention and keeping soil aerated <sup>1</sup>/<sub>3</sub> Vermiculite Enhancing drainage performance <sup>1</sup>/<sub>3</sub> Compost

A hotbed for beneficial microorganisms



#### 9 in 1 Size: 8'×2'







#### **9 in 1** Size: 6.5'×3.5'







### 6 in 1 Size: 6.5'×2'



### 6 in 1 Size: 5'×3.5'



### **4 in 1** Size: 5'×2'









11" 4 ×







### **4 in 1** Size: 3.5'×3.5'

























⊤ 2'





8'





### 24" Round



4 × 11" 17" 4 × **32**″ 4 ×

42" Round







### Rectangle





### Square







#### 17"Tall 9 in 1 Rectangle



### 17"Tall 6 in 1 Rectangle



Pentagon



Hexagon



Tiered

2







Assemble one 8" side panel and one 8" corner panel.



Assemble one 17" side panel and 2 pcs of straight corner panels.



Assemble one 17" side panel and one 17" corner panel.



Put them together as shown on the picture.

Castle





### Heart Shaped





### **U** Shaped Standard





#### 2 Terraced







#### 3 Terraced







#### 17" Tall Rectangle Large L Shaped



#### 17" Tall Rectangle Large U Shaped





Assemble two 2ft side panels and one external corner panel.

Assemble five 1.5ft side panels and two external corner panels.



1.5ft side panels.



corner panels.

#### 32" Tall 3 Tiers





#### ASSEMBLY INSTRUCTION EXTENSION KIT

#### **Extension Panels**



#### Extension Kit Package:



#### **Extension Rod**



\*3.5ft rod is co