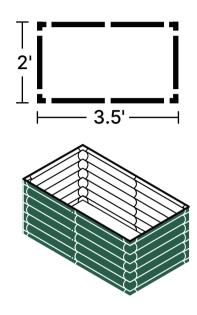

Raised Garden Bed

#### Soil Types for Garden Beds



**Topsoil** Rich mineral



**Potting Mix** Mix of peat moss, vermiculite, and perlite



**Compost Soil** Lighter than topsoil but is bursting with nutrients

#### Soil Mix for Garden Beds

<sup>1</sup>/<sub>3</sub> Peat Moss Moisture retention and keeping soil aerated <sup>1</sup>/<sub>3</sub> Vermiculite Enhancing drainage performance <sup>1</sup>/<sub>3</sub> Compost

A hotbed for beneficial microorganisms



#### 9 in 1 Size: 8'×2'







#### **9 in 1** Size: 6.5'×3.5'







### 6 in 1 Size: 6.5'×2'



### 6 in 1 Size: 5'×3.5'



### **4 in 1** Size: 5'×2'









11" 4 ×







### **4 in 1** Size: 3.5'×3.5'

























⊤ 2'





8'





### 24" Round



4 × 11" 17" 4 × **32**″ 4 ×

42" Round







### Rectangle





### Square







#### 17"Tall 9 in 1 Rectangle



### 17"Tall 6 in 1 Rectangle



Pentagon



Hexagon



Tiered

2







Assemble one 8" side panel and one 8" corner panel.



Assemble one 17" side panel and 2 pcs of straight corner panels.



Assemble one 17" side panel and one 17" corner panel.



Put them together as shown on the picture.

Castle





### Heart Shaped





### **U** Shaped Standard





#### 2 Terraced







#### 3 Terraced







#### 17" Tall Rectangle Large L Shaped



#### 17" Tall Rectangle Large U Shaped





Assemble two 2ft side panels and one external corner panel.

Assemble five 1.5ft side panels and two external corner panels.



1.5ft side panels.



corner panels.

#### 32" Tall 3 Tiers





#### ASSEMBLY INSTRUCTION EXTENSION KIT

#### **Extension P