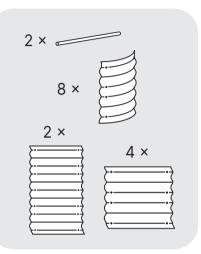

ed for beneficial microorganisms



#### 9 in 1 Size: 8'×2'







#### **9 in 1** Size: 6.5'×3.5'







### 6 in 1 Size: 6.5'×2'



### 6 in 1 Size: 5'×3.5'



### **4 in 1** Size: 5'×2'









11" 4 ×







### **4 in 1** Size: 3.5'×3.5'

























⊤ 2'





8'





### 24" Round



4 × 11" 17" 4 × **32**″ 4 ×

42" Round







### Rectangle





### Square







#### 17"Tall 9 in 1 Rectangle



### 17"Tall 6 in 1 Rectangle



Pentagon



Hexagon



Tiered

2







Assemble one 8" side panel and one 8" corner panel.



Assemble one 17" side panel and 2 pcs of straight corner panels.



Assemble one 17" side panel and one 17" corner panel.



Put them together as shown on the picture.

Castle





### Heart Shaped





### **U** Shaped Standard





#### 2 Terraced







#### 3 Terraced







#### 17" Tall Rectangle Large L Shaped



#### 17" Tall Rectangle Large U Shaped





Assemble two 2ft side panels and one external corner panel.

Assemble five 1.5ft side panels and two external corner panels.



1.5ft side panels.



corner panels.

#### 32" Tall 3 Tiers





#### ASSEMBLY INSTRUCTION EXTENSION KIT

#### **Extension Panels**



#### Extension Kit Package:



#### **Extension Rod**



\*3.5ft rod is combined by one 2ft rod and one 1.5ft rod.

\*Contact us if you're not sure about how to place rods on a customized shape.

# **CERTIFICATION**





**Q** Western USA Warehouse 2646 River Ave #A Rosemead CA 91770

**Eastern USA Warehouse** 0 1101 Tonnele Ave, North Bergen, NJ 07047

#### **9** German Warehouse

DE02 Kasseler Str. 7 Buseck, Hessen