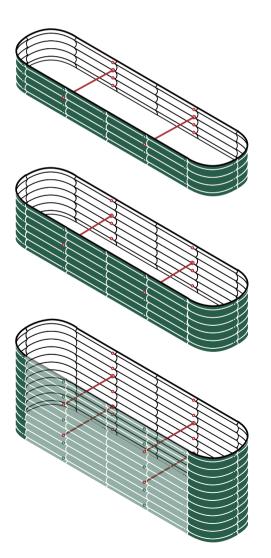

#### **9 in 1** Size: 6.5'×3.5'

### 6 in 1 Size: 5'×3.5'

### **4 in 1** Size: 3.5'×3.5'

⊤ 2'

8'