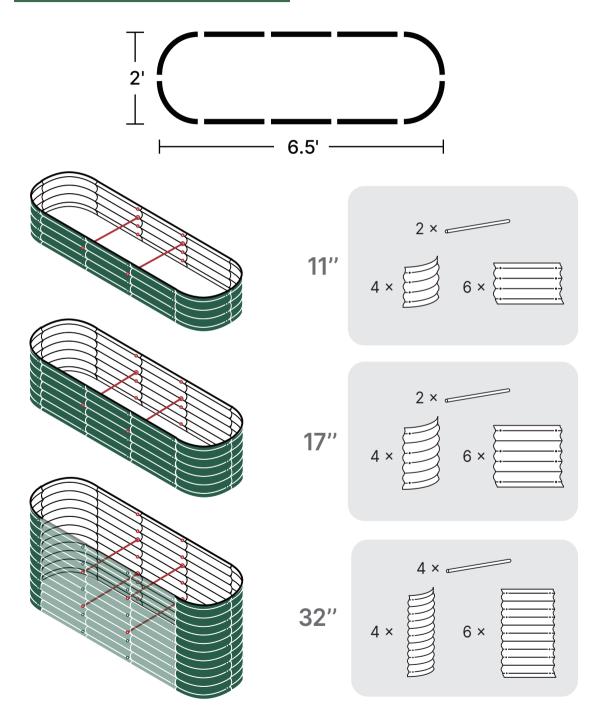

** Apply protective rubber edging and push it down.





6. Done!

# HOW TO FILL THE BED

#### **Calculate Soil Volume**



#### How Deep Should My Soil Be in the Garden Beds?



# HOW TO FILL THE BED

#### Soil Type And Mix for the Raised Garden Bed

#### Soil Types for Garden Beds



**Topsoil** Rich mineral



**Potting Mix** Mix of peat moss, vermiculite, and perlite



**Compost Soil** Lighter than topsoil but is bursting with nutrients

#### Soil Mix for Garden Beds

<sup>1</sup>/<sub>3</sub> Peat Moss Moisture retention and keeping soil aerated <sup>1</sup>/<sub>3</sub> Vermiculite Enhancing drainage performance <sup>1</sup>/<sub>3</sub> Compost

A hotbed for beneficial microorganisms



#### 9 in 1 Size: 8'×2'







#### **9 in 1** Size: 6.5'×3.5'







### 6 in 1 Size: 6.5'×2'



### 6 in 1 Size: 5'×3.5'



### **4 in 1** Size: 5'×2'









11" 4 ×







### **4 in 1** Size: 3.5'×3.5'

























⊤ 2'





8'





### 24" Round



4 × 11" 17" 4 × **32**″ 4 ×

42" Round







### Rectangle





### Square







#### 17"Tall 9 in 1 Rectangle



### 17"Tall 6 in 1 Rectangle



Pentagon



Hexagon



Tiered

2







Assemble one 8" side panel and one 8" corner panel.



Assemble one 17" side panel and 2 pcs of straight corner panels.



Assemble one 17" side panel and one 17" corner panel.



Put them together as shown on the picture.

Castle





### Heart Shaped





### **U** Shaped Standard





#### 2 Terraced







#### 3 Terraced







#### 17" Tall Rectangle Large L Shaped



#### 17" Tall Rectangle Large U Shaped





Assemble two 2ft si