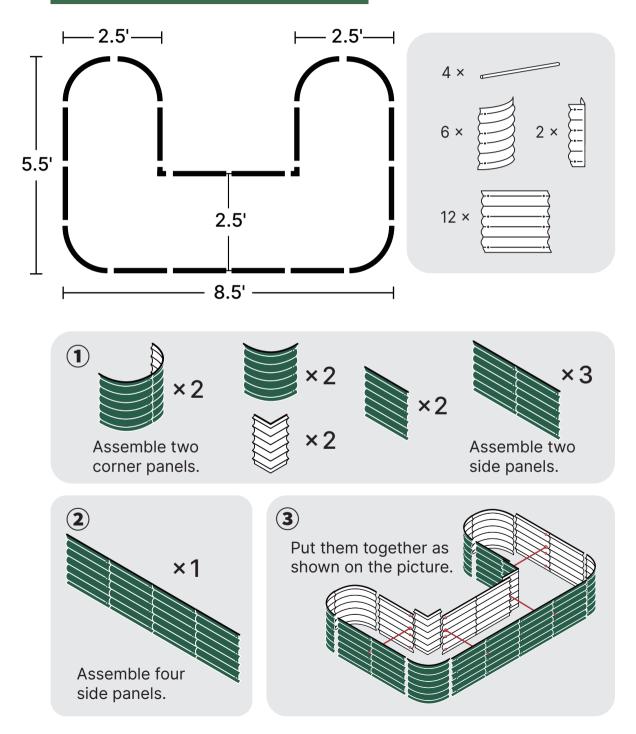

3</sub> Compost

A hotbed for beneficial microorganisms



#### 9 in 1 Size: 8'×2'







#### **9 in 1** Size: 6.5'×3.5'







### 6 in 1 Size: 6.5'×2'



### 6 in 1 Size: 5'×3.5'



### **4 in 1** Size: 5'×2'









11" 4 ×







### **4 in 1** Size: 3.5'×3.5'

























⊤ 2'





8'





### 24" Round



4 × 11" 17" 4 × **32**″ 4 ×

42" Round







### Rectangle





### Square







#### 17"Tall 9 in 1 Rectangle



### 17"Tall 6 in 1 Rectangle



Pentagon



Hexagon



Tiered

2







Assemble one 8" side panel and one 8" corner panel.



Assemble one 17" side panel and 2 pcs of straight corner panels.



Assemble one 17" side panel and one 17" corner panel.



Put them together as shown on the picture.

Castle





### Heart Shaped





### **U** Shaped Standard





#### 2 Terraced







#### 3 Terraced







#### 17" Tall Rectangle Large L Shaped



#### 17" Tall Rectangle Large U Shaped





Assemble two 2ft side panels and one external corner panel.

Assemble five 1.5ft side panels and two external corner panels.



1.5ft side panels.



corner panels.

#### 32" Tall 3 Tiers





#### ASSEMBLY INSTRUCTION EXTENSION KIT

#### **Extension Panels**



#### Extension Kit Package:



#### **Extension Rod**



\*3.5ft rod is combined by one 2ft rod and one 1.5ft rod.

\*Contact us if you're not sure about how to place rods on a customized shape.

# **CERTIFICATION**





**Q** Western USA Warehouse 2646 River Ave #A Rosemead CA 91770

**Eastern USA Warehouse** 0 1101 Tonnele Ave, North Bergen, NJ 07047

#### **9** German Warehouse

DE02 Kasseler St