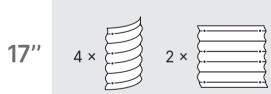

How Deep Should My Soil Be in the Garden Beds?



# HOW TO FILL THE BED

#### Soil Type And Mix for the Raised Garden Bed

#### Soil Types for Garden Beds



**Topsoil** Rich mineral



**Potting Mix** Mix of peat moss, vermiculite, and perlite



**Compost Soil** Lighter than topsoil but is bursting with nutrients

#### Soil Mix for Garden Beds

<sup>1</sup>/<sub>3</sub> Peat Moss Moisture retention and keeping soil aerated <sup>1</sup>/<sub>3</sub> Vermiculite Enhancing drainage performance <sup>1</sup>/<sub>3</sub> Compost

A hotbed for beneficial microorganisms



#### 9 in 1 Size: 8'×2'







#### **9 in 1** Size: 6.5'×3.5'







### 6 in 1 Size: 6.5'×2'



### 6 in 1 Size: 5'×3.5'



### **4 in 1** Size: 5'×2'









11" 4 ×







### **4 in 1** Size: 3.5'×3.5'

























⊤ 2'





8'





### 24" Round



4 × 11" 17" 4 × **32**″ 4 ×

42" Round







### Rectangle





### Square







#### 17"Tall 9 in 1 Rectangle



### 17"Tall 6 in 1 Rectangle



Pentagon



Hexagon



Tiered

2







Assemble one 8" side panel and one 8" corner panel.



Assemble one 17" side panel and 2 pcs of straight corner panels.



Assemble one 17" side panel and one 17" corner panel.



Put them together as shown on the picture.

Castle





### Heart Shaped





### **U** Shaped Standard





#### 2 Terraced







#### 3 Terraced







#### 17" Tall Rectangle Large L Shaped



#### 17" Tall Rectangle Large U Shaped





Assemble two 2ft side panels and one external corner panel.

Assemble five 1.5ft side panels and two external corner panels.



1.5ft side panels.