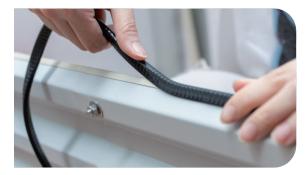

# **INSTRUCTION GUIDE**

**4.** Place the bracing rods. For more details on how to install the rods, please see Page 23.

**5.** Apply protective rubber edging and push it down.

6. Done!