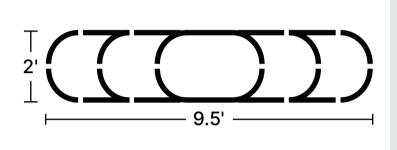

roorganisms



#### 9 in 1 Size: 8'×2'







#### **9 in 1** Size: 6.5'×3.5'







### 6 in 1 Size: 6.5'×2'



### 6 in 1 Size: 5'×3.5'



### **4 in 1** Size: 5'×2'









11" 4 ×







### **4 in 1** Size: 3.5'×3.5'

























⊤ 2'





8'





### 24" Round



4 × 11" 17" 4 × **32**″ 4 ×

42" Round







### Rectangle





### Square







#### 17"Tall 9 in 1 Rectangle



### 17"Tall 6 in 1 Rectangle



Pentagon



Hexagon



Tiered

2







Assemble one 8" side panel and one 8" corner panel.



Assemble one 17" side panel and 2 pcs of straight corner panels.



Assemble one 17" side panel and one 17" corner panel.



Put them together as shown on the picture.

Castle





### Heart Shaped





### **U** Shaped Standard





#### 2 Terraced







#### 3 Terraced







#### 17" Tall Rectangle Large L Shaped



#### 17" Tall Rectangle Large U Shaped





Assemble two 2ft side panels and one external corner panel.

Assemble five 1.5ft side panels and two external corner panels.



1.5ft side panels.



corner panels.

#### 32" Tall 3 Tiers





#### ASSEMBLY INSTRUCTION EXTENSION KIT

#### **Extension Panels**



#### Extension Kit Package:



#### **Extension Rod**



\*3.5ft rod is combined by one 2ft rod and one 1.5ft rod.

\*Contact us if you're not sure about how to place rods on a customized shape.

# **CERTIFICATION**





**Q** Western USA Warehouse 2646 River Ave #A Rosemead CA 91770

**Eastern USA Warehouse** 0 1101 Tonnele Ave, North Bergen, NJ 07047

#### **9** German Warehouse

DE02 Kasseler Str. 7 Buseck, Hessen



- **O** Guangzhou Bra