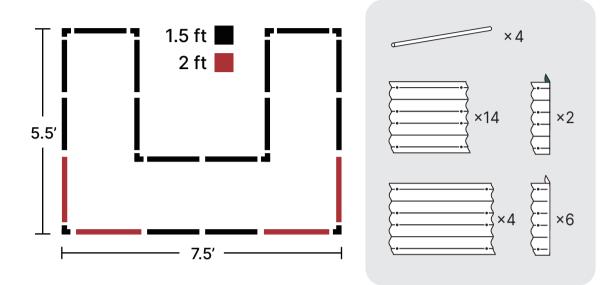

#### 17" Tall Rectangle Large U Shaped

Assemble two 2ft side panels and one external corner panel.

Assemble five 1.5ft side panels and two external corner panels.

1.5ft side panels.

corner panels.