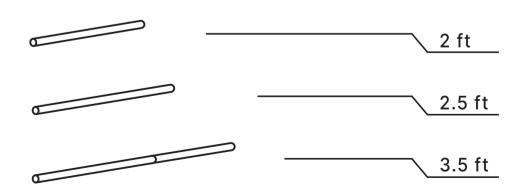

#### **Extension Rod**

\*3.5ft rod is combined by one 2ft rod and one 1.5ft rod.

\*Contact us if you're not sure about how to place rods on a customized shape.