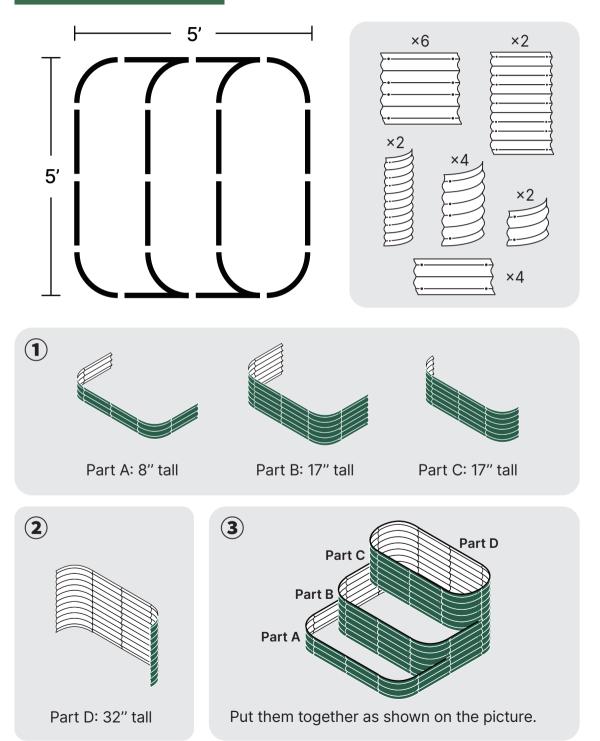

4 × 11" 17" 4 × **32**″ 4 ×

42" Round







### Rectangle





### Square







#### 17"Tall 9 in 1 Rectangle



### 17"Tall 6 in 1 Rectangle



Pentagon



Hexagon



Tiered

2







Assemble one 8" side panel and one 8" corner panel.



Assemble one 17" side panel and 2 pcs of straight corner panels.



Assemble one 17" side panel and one 17" corner panel.



Put them together as shown on the picture.

Castle





### Heart Shaped





### **U** Shaped Standard





#### 2 Terraced







#### 3 Terraced







#### 17" Tall Rectangle Large L Shaped



#### 17" Tall Rectangle Large U Shaped





Assemble two 2ft side panels and one external corner panel.

Assemble five 1.5ft side panels and two external corner panels.



1.5ft side panels.



corner panels.

#### 32" Tall 3 Tiers





#### ASSEMBLY INSTRUCTION EXTENSION KIT

#### **Extension Panels**



#### Extension Kit Package:



#### **Extension Rod**



\*3.5ft rod is combined by one 2ft rod and one 1.5ft rod.

\*Contact us if you're not sure about how to place rods on a customized shape.

# **CERTIFICATION**





**Q** Western USA Warehouse 2646 River Ave #A Rosemead CA 91770

**Eastern USA Warehouse** 0 1101 Tonnele Ave, North Bergen, NJ 07047

#### **9** German Warehouse

DE02 Kasseler Str. 7 Buseck, Hessen



- **O** Guangzhou Branch Address Room 401, No.17 Lv An Street, No.647 Guangzhou, Guangdong
- **Q** Hong Kong Office Address Unit 2, 22/F, Richmond Commercial Building 109 Argyle Street, Mong Kok, Kowloon Hong Kong SAR



support@vegega.com









www.vegega.com