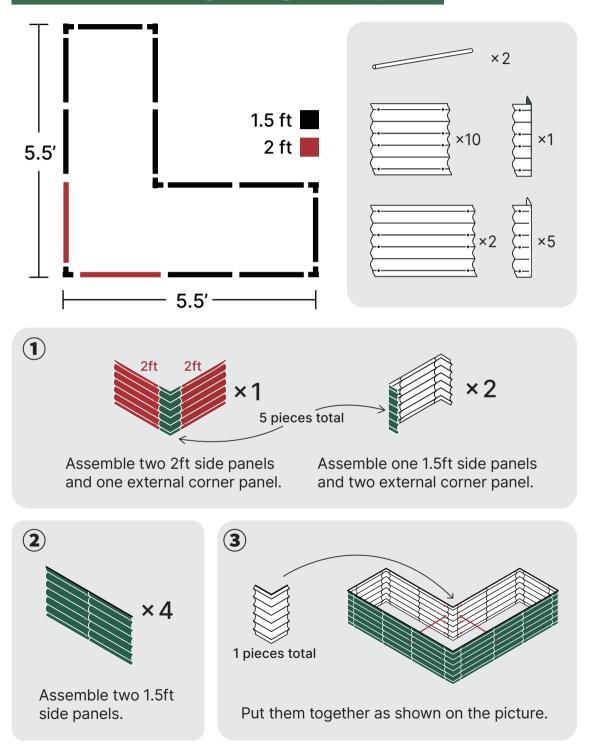

#### 17" Tall Rectangle Large L Shaped

#### 17" Tall Rectangle Large U Shaped

Assemble two 2ft side panels and one external corner panel.

Assemble five 1.5ft side panels and two external corner panels.

1.5ft side panels.

corner panels.