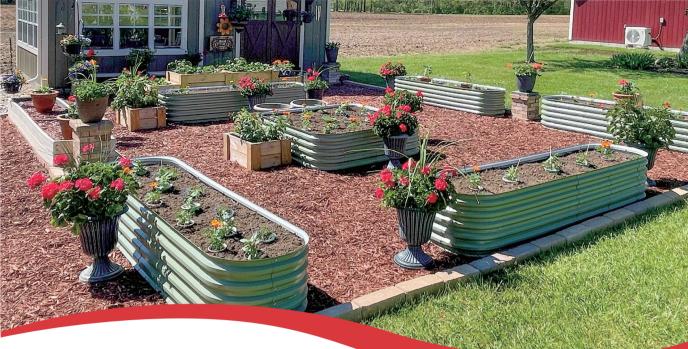

# **ABOUT US**

To create a natural, healthy and eco-friendly garden is our brand concept. One of VEGEGA top priorities is to serve its customers and to provide Zn-Al-Mg Steel modular raised garden beds to our customers, help you build an appealing garden in an easy way as well as give you and your family a happy gardening experience.

Zn-Al-Mg Steel material for raised garden beds has the following significant advantages:

- Hard metal panels will not be damaged by pests and mice.
- Eco-friendly material
- Easy to assemble
- High tear resistance
- Long-lasting and durable, up to 20+ years
- High/low-temperature resistant from -148°F to 200°F
- Less bending down
- Safe and no soil contamination
- Grow much more in much less space