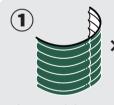

## **INSTRUCTION GUIDE**

**1.** Start removing film horizontally.

Keep holes aligned between two panels.

Put the screws through the hole, place the washers(inside) and nuts.
Use the wrench to tight up.