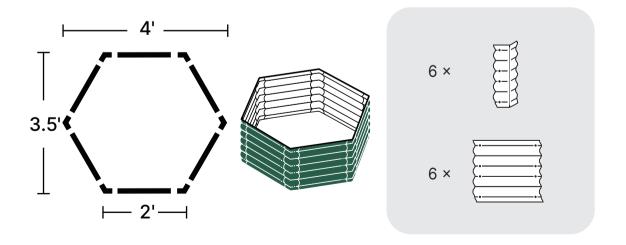

te



Compost Soil
Lighter than topsoil but is bursting with nutrients

#### Soil Mix for Garden Beds

1/3 Peat Moss

Moisture retention and keeping soil aerated

1/3 Vermiculite

Enhancing drainage performance

1/3 Compost

A hotbed for beneficial microorganisms



## **9 in 1** Size: 8'×2'





**9 in 1** Size: 6.5'×3.5'







## **9 in 1** Size: 5'×5'



## **6 in 1** Size: 6.5'×2'



**6 in 1** Size: 5'×3.5'



### **4 in 1** Size: 5'×2'



















**4 in 1** Size: 3.5'×3.5'





## **2 in 1** Size: 3.5'×2'

















## 24" Round











## 42" Round







32" 6 ×

**SPECIAL SHAPES** 

## Rectangle







## Square







SPECIAL SHAPES

## 17"Tall 9 in 1 Rectangle



**SPECIAL SHAPES** 

## 17"Tall 6 in 1 Rectangle



**SPECIAL SHAPES** 

## Pentagon



# Hexagon



SPECIAL SHAPES

### Tiered







Assemble one 8" side panel and one 8" corner panel.



Assemble one 17" side panel and one 17" corner panel.



Assemble one 17" side panel and 2 pcs of straight corner panels.



on the picture.

SPECIAL SHAPES

### Castle











SPECIAL SHAPES

### **Heart Shaped**











One corner panel

One straight corner panel.





**SPECIAL SHAPES** 

### L Shaped













One corner panel

One straight corner panel

Assemble two side panels.





SPECIAL SHAPES

## **U Shaped Standard**









SPECIAL SHAPES

### **U Shaped Large**







Assemble two corner panels.



One corner panel



One straight corner panel







SPECIAL SHAPES

#### 2 Terraced











SPECIAL SHAPES

## 3 Terraced











SPECIAL SHAPES

#### 17" Tall Rectangle Larg