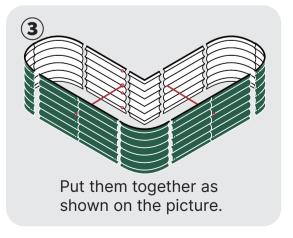

### L Shaped

One corner panel

One straight corner panel

Assemble two side panels.

SPECIAL SHAPES