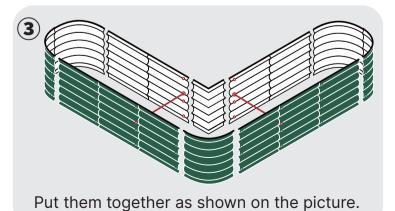

### L Shaped

One corner panel

One straight corner panel

Assemble two side panels.

SPECIAL SHAPES