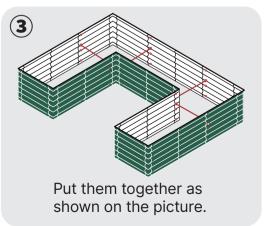

Assemble one 17" side panel and one 17" corner panel.



Assemble one 17" side panel and 2 pcs of straight corner panels.



on the picture.

SPECIAL SHAPES

### Castle











SPECIAL SHAPES

### **Heart Shaped**











One corner panel

One straight corner panel.





**SPECIAL SHAPES** 

### L Shaped













One corner panel

One straight corner panel

Assemble two side panels.





SPECIAL SHAPES

## **U Shaped Standard**









SPECIAL SHAPES

### **U Shaped Large**







Assemble two corner panels.



One corner panel



One straight corner panel







SPECIAL SHAPES

#### 2 Terraced











SPECIAL SHAPES

## 3 Terraced











SPECIAL SHAPES

#### 17" Tall Rectangle Large L Shaped









**SPECIAL SHAPES** 

#### 17" Tall Rectangle Large U Shaped











#### 32" Tall 3 Tiers











**EXTENSION KIT** 

#### **Extension Panels**



#### Extension Kit Package:



#### **Extension Rod**



<sup>\*3.5</sup>ft rod is combined by one 2ft rod and one 1.5ft rod.

<sup>\*</sup>Contact us if you're not sure about how to place rods on a customized shape.

## **CERTIFICATION**









- Western USA Warehouse
  9707 El Poche St Unit G,South El Monte,CA 91733
- **Eastern USA Warehouse**1101 Tonnele Ave, North Bergen, NJ 07047
- Quangzhou Branch Address
  Room 401, No.17 Lv An Street, No.647 Guangzhou, Guangdong
- Phong Kong Office Address
  Regent's Park Prince Industrial Bldg No.706 Prince
  Edward Rd East Kowloon 999077