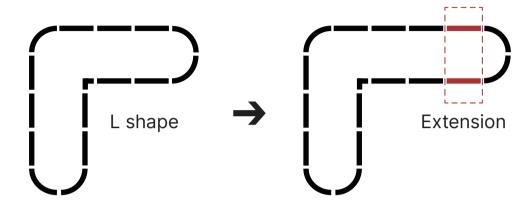

anel and 2 pcs of straight corner panels.



on the picture.

SPECIAL SHAPES

### Castle











SPECIAL SHAPES

### **Heart Shaped**











One corner panel

One straight corner panel.





**SPECIAL SHAPES** 

### L Shaped













One corner panel

One straight corner panel

Assemble two side panels.





SPECIAL SHAPES

## **U Shaped Standard**









SPECIAL SHAPES

### **U Shaped Large**







Assemble two corner panels.



One corner panel



One straight corner panel







SPECIAL SHAPES

#### 2 Terraced











SPECIAL SHAPES

## 3 Terraced











SPECIAL SHAPES

#### 17" Tall Rectangle Large L Shaped









**SPECIAL SHAPES** 

#### 17" Tall Rectangle Large U Shaped











#### 32" Tall 3 Tiers











**EXTENSION KIT** 

#### **Extension Panels**



#### Extension Kit Package:



#### **Extension Rod**



<sup>\*3.5</sup>ft rod is combined by one 2ft rod and one 1.5ft rod.

<sup>\*</sup>Contact us if you're not sure about how to place rods on a customized shape.

## **CERTIFICATION**









- Western USA Warehouse
  9707 El Poche St Unit G,South El Monte,CA 91733
- **Eastern USA Warehouse**1101 Tonnele Ave, North Bergen, NJ 07047
- Quangzhou Branch Address
  Room 401, No.17 Lv An Street, No.647 Guangzhou, Guangdong
- Phong Kong Office Address
  Regent's Park Prince Industrial Bldg No.706 Prince
  Edward Rd East Kowloon 999077