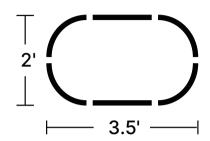

te Soil Volume**



#### How Deep Should My Soil Be in the Garden Beds?



## **HOW TO FILL THE BED**

#### Soil Type And Mix for the Raised Garden Bed

#### **Soil Types for Garden Beds**



**Topsoil**Rich mineral



Potting Mix

Mix of peat moss,

vermiculite, and perlite



Compost Soil
Lighter than topsoil but is bursting with nutrients

#### Soil Mix for Garden Beds

1/3 Peat Moss

Moisture retention and keeping soil aerated

1/3 Vermiculite

Enhancing drainage performance

1/3 Compost

A hotbed for beneficial microorganisms



## **9 in 1** Size: 8'×2'





**9 in 1** Size: 6.5'×3.5'







## **9 in 1** Size: 5'×5'



## **6 in 1** Size: 6.5'×2'



**6 in 1** Size: 5'×3.5'



### **4 in 1** Size: 5'×2'



















**4 in 1** Size: 3.5'×3.5'





## **2 in 1** Size: 3.5'×2'

















## 24" Round











## 42" Round







32" 6 ×

**SPECIAL SHAPES** 

## Rectangle







## Square







SPECIAL SHAPES

## 17"Tall 9 in 1 Rectangle



**SPECIAL SHAPES** 

## 17"Tall 6 in 1 Rectangle



**SPECIAL SHAPES** 

## Pentagon



# Hexagon



SPECIAL SHAPES

### Tiered







Assemble one 8" side panel and one 8" corner panel.



Assemble one 17" side panel and one 17" corner panel.



Assemble one 17" side panel and 2 pcs of straight corner panels.



on the picture.

SPECIAL SHAPES

### Castle











SPECIAL SHAPES

### **Heart Shaped**











One corner panel

One straight corner panel.





**SPECIAL SHAPES** 

### L Shaped













One corner panel

One straight corner panel

Assemble two side panels.





SPECIAL SHAPES

## **U Shaped Stand