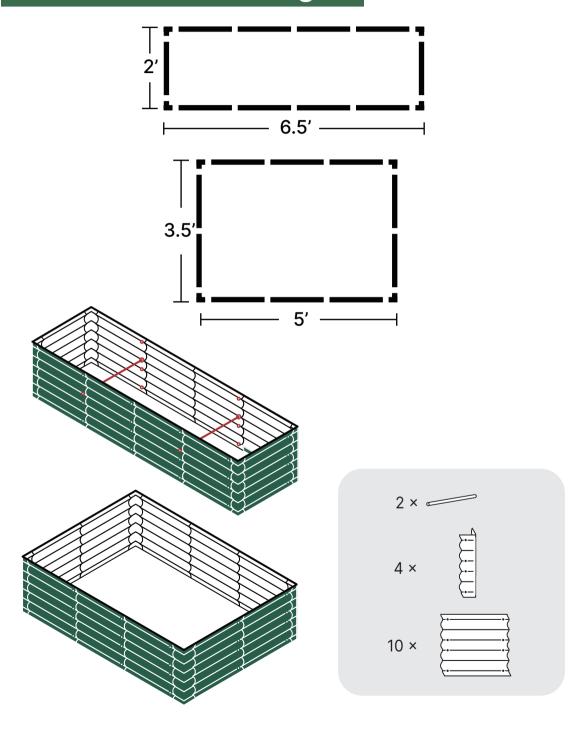

ng Mix

Mix of peat moss,

vermiculite, and perlite



Compost Soil
Lighter than topsoil but is bursting with nutrients

#### Soil Mix for Garden Beds

1/3 Peat Moss

Moisture retention and keeping soil aerated

1/3 Vermiculite

Enhancing drainage performance

1/3 Compost

A hotbed for beneficial microorganisms



## **9 in 1** Size: 8'×2'





**9 in 1** Size: 6.5'×3.5'







## **9 in 1** Size: 5'×5'



## **6 in 1** Size: 6.5'×2'



**6 in 1** Size: 5'×3.5'



### **4 in 1** Size: 5'×2'



















**4 in 1** Size: 3.5'×3.5'





## **2 in 1** Size: 3.5'×2'

















## 24" Round











## 42" Round







32" 6 ×

**SPECIAL SHAPES** 

## Rectangle







## Square







SPECIAL SHAPES

## 17"Tall 9 in 1 Rectangle



**SPECIAL SHAPES** 

## 17"Tall 6 in 1 Rectangle



**SPECIAL SHAPES** 

## Pentagon



# Hexagon



SPECIAL SHAPES

### Tiered







Assemble one 8" side panel and one 8" corner panel.



Assemble one 17" side panel and one 17" corner panel.



Assemble one 17" side panel and 2 pcs of straight corner panels.



on the picture.

SPECIAL SHAPES

### Castle











SPECIAL SHAPES

### **Heart Shaped**











One corner panel

One straight corner panel.





**SPECIAL SHAPES** 

### L Shaped













One corner panel

One straight corner panel

Assemble two side panels.





SPECIAL SHAPES

## **U Shaped Standard**









SPECIAL SHAPES

### **U Shaped Large**







Assemble two corner panels.



One corner panel



One straight corner panel







SPECIAL SHAPES

#### 2 Terraced











SPECIAL SHAPES

## 3 Terraced