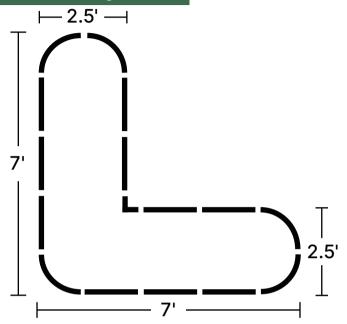

### L Shaped

One corner panel

One straight corner panel

Assemble two side panels.

SPECIAL SHAPES