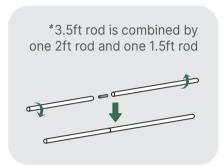

#### **Extension Rod**

<sup>\*3.5</sup>ft rod is combined by one 2ft rod and one 1.5ft rod.

<sup>\*</sup>Contact us if you're not sure about how to place rods on a customized shape.