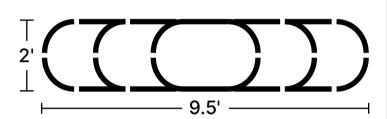

#### 17" Tall Rectangle Large L Shaped

**SPECIAL SHAPES** 

#### 17" Tall Rectangle Large U Shaped