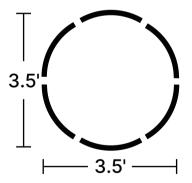

the Garden Beds?



## **HOW TO FILL THE BED**

#### Soil Type And Mix for the Raised Garden Bed

#### **Soil Types for Garden Beds**



**Topsoil**Rich mineral



Potting Mix

Mix of peat moss,

vermiculite, and perlite



Compost Soil
Lighter than topsoil but is bursting with nutrients

#### Soil Mix for Garden Beds

1/3 Peat Moss

Moisture retention and keeping soil aerated

1/3 Vermiculite

Enhancing drainage performance

1/3 Compost

A hotbed for beneficial microorganisms



## **9 in 1** Size: 8'×2'





**9 in 1** Size: 6.5'×3.5'







## **9 in 1** Size: 5'×5'



## **6 in 1** Size: 6.5'×2'



**6 in 1** Size: 5'×3.5'



### **4 in 1** Size: 5'×2'



















**4 in 1** Size: 3.5'×3.5'





## **2 in 1** Size: 3.5'×2'

















## 24" Round











## 42" Round







32" 6 ×

**SPECIAL SHAPES** 

## Rectangle







## Square







SPECIAL SHAPES

## 17"Tall 9 in 1 Rectangle



**SPECIAL SHAPES** 

## 17"Tall 6 in 1 Rectangle



**SPECIAL SHAPES** 

## Pentagon



# Hexagon



SPECIAL SHAPES

### Tiered







Assemble one 8" side panel and one 8" corner panel.



Assemble one 17" side panel and one 17" corner panel.



Assemble one 17" side panel and 2 pcs of straight corner panels.



on the picture.

SPECIAL SHAPES

### Castle











SPECIAL SHAPES

### **Heart Shaped**











One corner panel

One straight corner panel.





**SPECIAL SHAPES** 

### L Shaped













One corner panel

One straight corner panel

Assemble two side panels.





SPECIAL SHAPES

## **U Shaped Standard**









SPECIAL SHAPES

### **U Shaped Large**