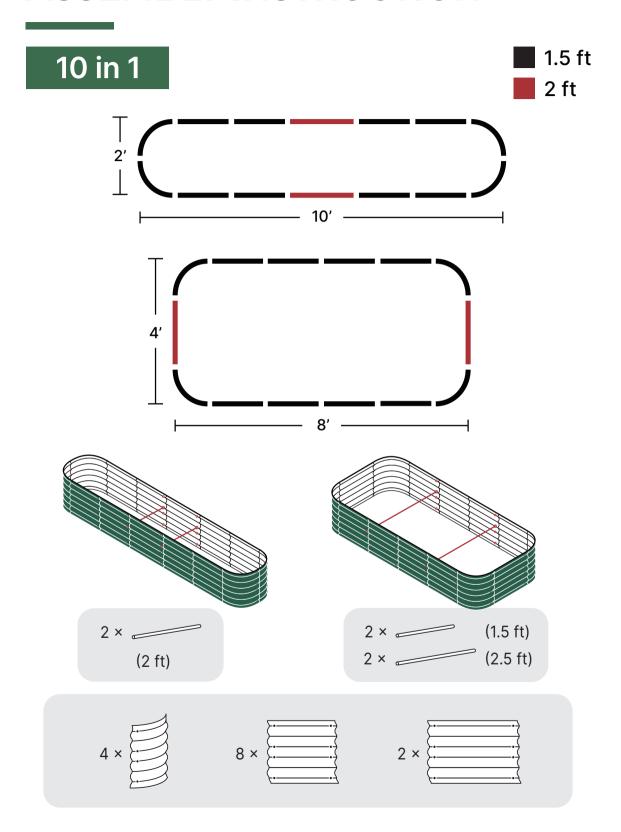

## **INSTRUCTION GUIDE**

**1.** Start removing film horizontally.

Keep holes aligned between two panels.

Put the screws through the hole, place the washers(inside) and nuts.
Use the wrench to tight up.

# **INSTRUCTION GUIDE**

**4.** Place the bracing rods.

Apply protective rubber edging and push it down.

6. Done!