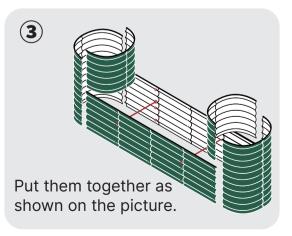

### L Shaped

One corner panel

One straight corner panel

Assemble two side panels.

SPECIAL SHAPES