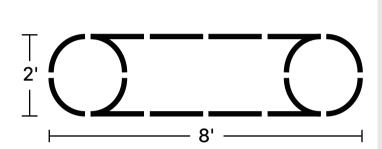

ms



## **9 in 1** Size: 8'×2'





**9 in 1** Size: 6.5'×3.5'







## **9 in 1** Size: 5'×5'



## **6 in 1** Size: 6.5'×2'



**6 in 1** Size: 5'×3.5'



### **4 in 1** Size: 5'×2'



















**4 in 1** Size: 3.5'×3.5'





## **2 in 1** Size: 3.5'×2'

















## 24" Round











## 42" Round







32" 6 ×

**SPECIAL SHAPES** 

## Rectangle







## Square







SPECIAL SHAPES

## 17"Tall 9 in 1 Rectangle



**SPECIAL SHAPES** 

## 17"Tall 6 in 1 Rectangle



**SPECIAL SHAPES** 

## Pentagon



# Hexagon



SPECIAL SHAPES

### Tiered







Assemble one 8" side panel and one 8" corner panel.



Assemble one 17" side panel and one 17" corner panel.



Assemble one 17" side panel and 2 pcs of straight corner panels.



on the picture.

SPECIAL SHAPES

### Castle











SPECIAL SHAPES

### **Heart Shaped**











One corner panel

One straight corner panel.





**SPECIAL SHAPES** 

### L Shaped













One corner panel

One straight corner panel

Assemble two side panels.





SPECIAL SHAPES

## **U Shaped Standard**









SPECIAL SHAPES

### **U Shaped Large**







Assemble two corner panels.



One corner panel



One straight corner panel







SPECIAL SHAPES

#### 2 Terraced











SPECIAL SHAPES

## 3 Terraced











SPECIAL SHAPES

#### 17" Tall Rectangle Large L Shaped









**SPECIAL SHAPES** 

#### 17" Tall Rectangle Large U Shaped











#### 32" Tall 3 Tiers











**EXTENSION KIT** 

#### **Extension Panels**



#### Extension Kit Package:



#### **Extension Rod**



<sup>\*3.5</sup>ft rod is combi