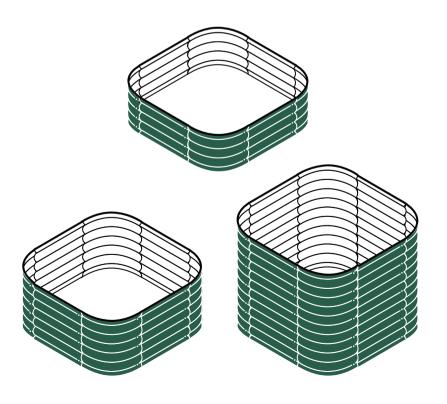

FILL THE BED**

#### **Calculate Soil Volume**



#### How Deep Should My Soil Be in the Garden Beds?



## **HOW TO FILL THE BED**

#### Soil Type And Mix for the Raised Garden Bed

#### **Soil Types for Garden Beds**



**Topsoil**Rich mineral



Potting Mix

Mix of peat moss,

vermiculite, and perlite



Compost Soil
Lighter than topsoil but is bursting with nutrients

#### Soil Mix for Garden Beds

1/3 Peat Moss

Moisture retention and keeping soil aerated

1/3 Vermiculite

Enhancing drainage performance

1/3 Compost

A hotbed for beneficial microorganisms



## **9 in 1** Size: 8'×2'





**9 in 1** Size: 6.5'×3.5'







## **9 in 1** Size: 5'×5'



## **6 in 1** Size: 6.5'×2'



**6 in 1** Size: 5'×3.5'



### **4 in 1** Size: 5'×2'



















**4 in 1** Size: 3.5'×3.5'





## **2 in 1** Size: 3.5'×2'

















## 24" Round











## 42" Round







32" 6 ×

**SPECIAL SHAPES** 

## Rectangle







## Square







SPECIAL SHAPES

## 17"Tall 9 in 1 Rectangle



**SPECIAL SHAPES** 

## 17"Tall 6 in 1 Rectangle



**SPECIAL SHAPES** 

## Pentagon



# Hexagon



SPECIAL SHAPES

### Tiered







Assemble one 8" side panel and one 8" corner panel.



Assemble one 17" side panel and one 17" corner panel.



Assemble one 17" side panel and 2 pcs of straight corner panels.



on the picture.

SPECIAL SHAPES

### Castle











SPECIAL SHAPES

### **Heart Shaped**











One corner panel

One straight corner panel.





**SPECIAL SHAPES** 

### L Shaped













One corner panel

One straight corner panel

Assemble two side panels.





SPEC