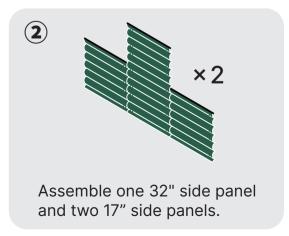

### Tiered

Assemble one 8" side panel and one 8" corner panel.

Assemble one 17" side panel and one 17" corner panel.

Assemble one 17" side panel and 2 pcs of straight corner panels.

on the picture.

SPECIAL SHAPES