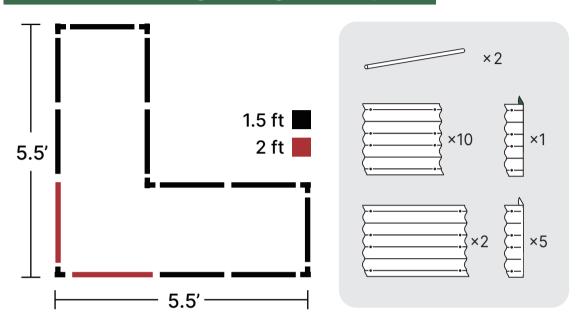

### L Shaped

One corner panel

One straight corner panel

Assemble two side panels.

SPECIAL SHAPES

#### **Extension Rod**

<sup>\*3.5</sup>ft rod is combined by one 2ft rod and one 1.5ft rod.

<sup>\*</sup>Contact us if you're not sure about how to place rods on a customized shape.