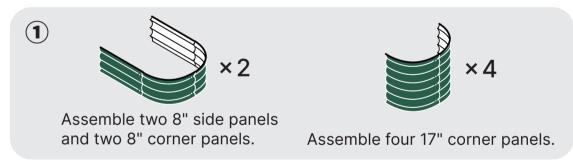

### L Shaped

One corner panel

One straight corner panel

Assemble two side panels.

SPECIAL SHAPES