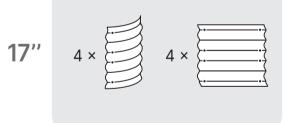

it down.





6. Done!

## **HOW TO FILL THE BED**

#### **Calculate Soil Volume**



#### How Deep Should My Soil Be in the Garden Beds?



## **HOW TO FILL THE BED**

#### Soil Type And Mix for the Raised Garden Bed

#### **Soil Types for Garden Beds**



**Topsoil**Rich mineral



Potting Mix

Mix of peat moss,

vermiculite, and perlite



Compost Soil
Lighter than topsoil but is bursting with nutrients

#### Soil Mix for Garden Beds

1/3 Peat Moss

Moisture retention and keeping soil aerated

1/3 Vermiculite

Enhancing drainage performance

1/3 Compost

A hotbed for beneficial microorganisms



## **9 in 1** Size: 8'×2'





**9 in 1** Size: 6.5'×3.5'







## **9 in 1** Size: 5'×5'



## **6 in 1** Size: 6.5'×2'



**6 in 1** Size: 5'×3.5'



### **4 in 1** Size: 5'×2'



















**4 in 1** Size: 3.5'×3.5'





## **2 in 1** Size: 3.5'×2'

















## 24" Round











## 42" Round







32" 6 ×

**SPECIAL SHAPES** 

## Rectangle







## Square







SPECIAL SHAPES

## 17"Tall 9 in 1 Rectangle



**SPECIAL SHAPES** 

## 17"Tall 6 in 1 Rectangle



**SPECIAL SHAPES** 

## Pentagon



# Hexagon



SPECIAL SHAPES

### Tiered







Assemble one 8" side panel and one 8" corner panel.



Assemble one 17" side panel and one 17" corner panel.



Assemble one 17" side panel and 2 pcs of straight corner panels.



on the picture.

SPECIAL SHAPES

### Castle











SPECIAL SHAPES

### **Heart Shaped**











One corner panel

One straight corner panel.





**SPECIAL SHAPES** 

### L Shaped













One corner panel

One straight corner panel