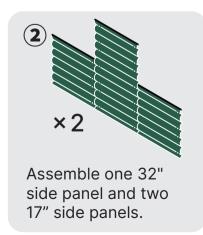

### L Shaped

One corner panel

One straight corner panel

Assemble two side panels.

SPECIAL SHAPES