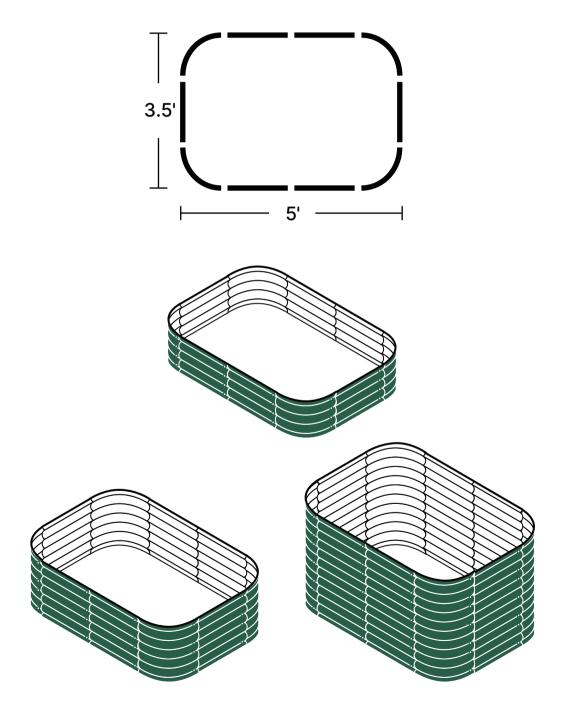

.

Apply protective rubber edging and push it down.





6. Done!

## **HOW TO FILL THE BED**

#### **Calculate Soil Volume**



#### How Deep Should My Soil Be in the Garden Beds?



## **HOW TO FILL THE BED**

#### Soil Type And Mix for the Raised Garden Bed

#### **Soil Types for Garden Beds**



**Topsoil**Rich mineral



Potting Mix

Mix of peat moss,

vermiculite, and perlite



Compost Soil
Lighter than topsoil but is bursting with nutrients

#### Soil Mix for Garden Beds

1/3 Peat Moss

Moisture retention and keeping soil aerated

1/3 Vermiculite

Enhancing drainage performance

1/3 Compost

A hotbed for beneficial microorganisms



## **9 in 1** Size: 8'×2'





**9 in 1** Size: 6.5'×3.5'







## **9 in 1** Size: 5'×5'



## **6 in 1** Size: 6.5'×2'



**6 in 1** Size: 5'×3.5'



### **4 in 1** Size: 5'×2'



















**4 in 1** Size: 3.5'×3.5'





## **2 in 1** Size: 3.5'×2'

















## 24" Round











## 42" Round







32" 6 ×

**SPECIAL SHAPES** 

## Rectangle







## Square







SPECIAL SHAPES

## 17"Tall 9 in 1 Rectangle



**SPECIAL SHAPES** 

## 17"Tall 6 in 1 Rectangle



**SPECIAL SHAPES** 

## Pentagon



# Hexagon



SPECIAL SHAPES

### Tiered







Assemble one 8" side panel and one 8" corner panel.



Assemble one 17" side panel and one 17" corner panel.



Assemble one 17" side panel and 2 pcs of straight corner panels.



on the picture.

SPECIAL SHAPES

### Castle











SPECIAL SHAPES

### **Heart Shaped**











One corner panel

One straight corner panel.





**SPECIAL SHAPES** 

### L Shaped













On