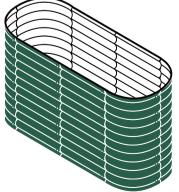

t down.





6. Done!

## **HOW TO FILL THE BED**

#### **Calculate Soil Volume**



#### How Deep Should My Soil Be in the Garden Beds?



## **HOW TO FILL THE BED**

#### Soil Type And Mix for the Raised Garden Bed

#### **Soil Types for Garden Beds**



**Topsoil**Rich mineral



Potting Mix

Mix of peat moss,

vermiculite, and perlite



Compost Soil
Lighter than topsoil but is bursting with nutrients

#### Soil Mix for Garden Beds

1/3 Peat Moss

Moisture retention and keeping soil aerated

1/3 Vermiculite

Enhancing drainage performance

1/3 Compost

A hotbed for beneficial microorganisms



## **9 in 1** Size: 8'×2'





**9 in 1** Size: 6.5'×3.5'







## **9 in 1** Size: 5'×5'



## **6 in 1** Size: 6.5'×2'



**6 in 1** Size: 5'×3.5'



### **4 in 1** Size: 5'×2'



















**4 in 1** Size: 3.5'×3.5'





## **2 in 1** Size: 3.5'×2'

















## 24" Round











## 42" Round







32" 6 ×

**SPECIAL SHAPES** 

## Rectangle







## Square







SPECIAL SHAPES

## 17"Tall 9 in 1 Rectangle



**SPECIAL SHAPES** 

## 17"Tall 6 in 1 Rectangle



**SPECIAL SHAPES** 

## Pentagon



# Hexagon



SPECIAL SHAPES

### Tiered







Assemble one 8" side panel and one 8" corner panel.



Assemble one 17" side panel and one 17" corner panel.



Assemble one 17" side panel and 2 pcs of straight corner panels.



on the picture.

SPECIAL SHAPES

### Castle











SPECIAL SHAPES

### **Heart Shaped**











One corner panel

One straight corner panel.





**SPECIAL SHAPES** 

### L Shaped













One corner panel

One straight corner panel

A