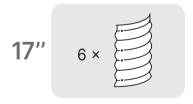

Garden Beds?



## **HOW TO FILL THE BED**

#### Soil Type And Mix for the Raised Garden Bed

#### **Soil Types for Garden Beds**



**Topsoil**Rich mineral



Potting Mix

Mix of peat moss,

vermiculite, and perlite



Compost Soil
Lighter than topsoil but is bursting with nutrients

#### Soil Mix for Garden Beds

1/3 Peat Moss

Moisture retention and keeping soil aerated

1/3 Vermiculite

Enhancing drainage performance

1/3 Compost

A hotbed for beneficial microorganisms



## **9 in 1** Size: 8'×2'





**9 in 1** Size: 6.5'×3.5'







## **9 in 1** Size: 5'×5'



## **6 in 1** Size: 6.5'×2'



**6 in 1** Size: 5'×3.5'



### **4 in 1** Size: 5'×2'



















**4 in 1** Size: 3.5'×3.5'





## **2 in 1** Size: 3.5'×2'

















## 24" Round











## 42" Round







32" 6 ×

**SPECIAL SHAPES** 

## Rectangle







## Square







SPECIAL SHAPES

## 17"Tall 9 in 1 Rectangle



**SPECIAL SHAPES** 

## 17"Tall 6 in 1 Rectangle



**SPECIAL SHAPES** 

## Pentagon



# Hexagon



SPECIAL SHAPES

### Tiered







Assemble one 8" side panel and one 8" corner panel.



Assemble one 17" side panel and one 17" corner panel.



Assemble one 17" side panel and 2 pcs of straight corner panels.



on the picture.

SPECIAL SHAPES

### Castle











SPECIAL SHAPES

### **Heart Shaped**











One corner panel

One straight corner panel.





**SPECIAL SHAPES** 

### L Shaped













One corner panel

One straight corner panel

Assemble two side panels.





SPECIAL SHAPES

## **U Shaped Standard**









SPECIAL SHAPES

### **U Shaped Large**