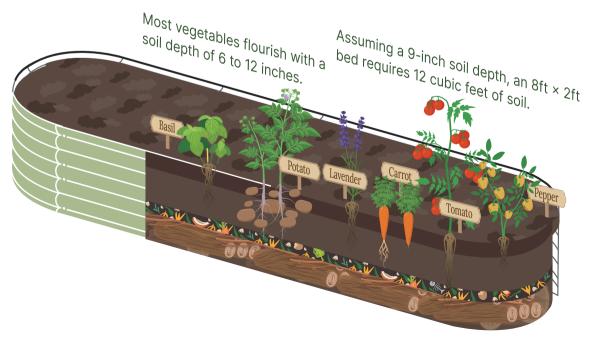

|
|   | 6 in 1               | 8          |
|   | 4 in 1               | 10         |
|   | 2 in 1               | 12         |
|   | 10 in 1              | 13         |
|   | Round                | 14         |
|   | Special Shapes       | 15         |
|   | Extension Kit        | 30         |
| 4 | Certification        | 31         |

## **INSTRUCTION GUIDE**







**1.** Start removing film horizontally.

Keep holes aligned between two panels.





Put the screws through the hole, place the washers(inside) and nuts.
Use the wrench to tight up.

# **INSTRUCTION GUIDE**







**4.** Place the bracing rods.

Apply protective rubber edging and push it down.





6. Done!

## **HOW TO FILL THE BED**

#### **Calculate Soil Volume**



#### How Deep Should My Soil Be in the Garden Beds?



## **HOW TO FILL THE BED**

#### Soil Type And Mix for the Raised Garden Bed

#### **Soil Types for Garden Beds**



**Topsoil**Rich mineral



Potting Mix

Mix of peat moss,

vermiculite, and perlite



Compost Soil
Lighter than topsoil but is bursting with nutrients

#### Soil Mix for Garden Beds

1/3 Peat Moss

Moisture retention and keeping soil aerated

1/3 Vermiculite

Enhancing drainage performance

1/3 Compost

A hotbed for beneficial microorganisms



## **9 in 1** Size: 8'×2'





**9 in 1** Size: 6.5'×3.5'







## **9 in 1** Size: 5'×5'



## **6 in 1** Size: 6.5'×2'



**6 in 1** Size: 5'×3.5'



### **4 in 1** Size: 5'×2'



















**4 in 1** Size: 3.5'×3.5'





## **2 in 1** Size: 3.5'×2'

















## 24" Round











## 42" Round







32" 6 ×

**SP