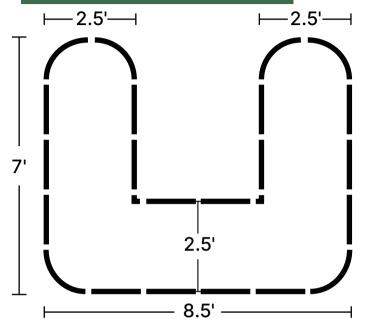

## **U Shaped Standard**

SPECIAL SHAPES

### **U Shaped Large**

Assemble two corner panels.

One corner panel

One straight corner panel

SPECIAL SHAPES