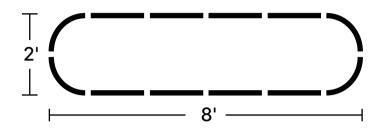

lace the washers(inside) and nuts.
Use the wrench to tight up.

# **INSTRUCTION GUIDE**







**4.** Place the bracing rods.

Apply protective rubber edging and push it down.





6. Done!

## **HOW TO FILL THE BED**

#### **Calculate Soil Volume**



#### How Deep Should My Soil Be in the Garden Beds?



## **HOW TO FILL THE BED**

#### Soil Type And Mix for the Raised Garden Bed

#### **Soil Types for Garden Beds**



**Topsoil**Rich mineral



Potting Mix

Mix of peat moss,

vermiculite, and perlite



Compost Soil
Lighter than topsoil but is bursting with nutrients

#### Soil Mix for Garden Beds

1/3 Peat Moss

Moisture retention and keeping soil aerated

1/3 Vermiculite

Enhancing drainage performance

1/3 Compost

A hotbed for beneficial microorganisms



## **9 in 1** Size: 8'×2'





**9 in 1** Size: 6.5'×3.5'







## **9 in 1** Size: 5'×5'



## **6 in 1** Size: 6.5'×2'



**6 in 1** Size: 5'×3.5'



### **4 in 1** Size: 5'×2'



















**4 in 1** Size: 3.5'×3.5'





## **2 in 1** Size: 3.5'×2'

















## 24" Round











## 42" Round







32" 6 ×

**SPECIAL SHAPES** 

## Rectangle







## Square







SPECIAL SHAPES

## 17"Tall 9 in 1 Rectangle



**SPECIAL SHAPES** 

## 17"Tall 6 in 1 Rectangle



**SPECIAL SHAPES** 

## Pentagon



# Hexagon



SPECIAL SHAPES

### Tiered







Assemble one 8" side panel and one 8" corner panel.



Assemble one 17" side panel and one 17" corner panel.



Assemble one 17" side panel and 2 pcs of straight corner panels.



on the picture.

SPECIAL SHAPES

### Castle











SPECIAL SHAPES

### **H