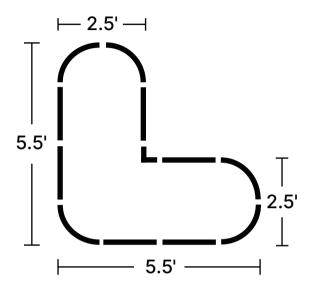

### L Shaped

One corner panel

One straight corner panel

Assemble two side panels.

SPECIAL SHAPES