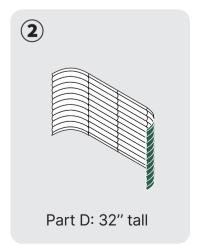

nd one 17" corner panel.



Assemble one 17" side panel and 2 pcs of straight corner panels.



on the picture.

SPECIAL SHAPES

### Castle











SPECIAL SHAPES

### **Heart Shaped**











One corner panel

One straight corner panel.





**SPECIAL SHAPES** 

### L Shaped













One corner panel

One straight corner panel

Assemble two side panels.





SPECIAL SHAPES

## **U Shaped Standard**









SPECIAL SHAPES

### **U Shaped Large**







Assemble two corner panels.



One corner panel



One straight corner panel







SPECIAL SHAPES

#### 2 Terraced











SPECIAL SHAPES

## 3 Terraced











SPECIAL SHAPES

#### 17" Tall Rectangle Large L Shaped









**SPECIAL SHAPES** 

#### 17" Tall Rectangle Large U Shaped











#### 32" Tall 3 Tiers











**EXTENSION KIT** 

#### **Extension Panels**



#### Extension Kit Package:



#### **Extension Rod**



<sup>\*3.5</sup>ft rod is combined by one 2ft rod and one 1.5ft rod.

<sup>\*</sup>Contact us if you're not sure about how to place rods on a customized shape.

## **CERTIFICATION**









- Western USA Warehouse
  9707 El Poche St Unit G,South El Monte,CA 91733
- **Eastern USA Warehouse**1101 Tonnele Ave, North Bergen, NJ 07047
- Quangzhou Branch Address
  Room 401, No.17 Lv An Street, No.647 Guangzhou, Guangdong
- Phong Kong Office Address
  Regent's Park Prince Industrial Bldg No.706 Prince
  Edward Rd East Kowloon 999077