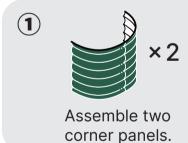

### L Shaped

One corner panel

One straight corner panel

Assemble two side panels.

SPECIAL SHAPES