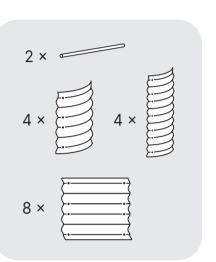

### Tiered

Assemble one 8" side panel and one 8" corner panel.

Assemble one 17" side panel and one 17" corner panel.

Assemble one 17" side panel and 2 pcs of straight corner panels.

on the picture.

SPECIAL SHAPES