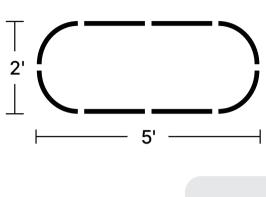

ing and push it down.





6. Done!

## **HOW TO FILL THE BED**

#### **Calculate Soil Volume**



#### How Deep Should My Soil Be in the Garden Beds?



## **HOW TO FILL THE BED**

#### Soil Type And Mix for the Raised Garden Bed

#### **Soil Types for Garden Beds**



**Topsoil**Rich mineral



Potting Mix

Mix of peat moss,

vermiculite, and perlite



Compost Soil
Lighter than topsoil but is bursting with nutrients

#### Soil Mix for Garden Beds

1/3 Peat Moss

Moisture retention and keeping soil aerated

1/3 Vermiculite

Enhancing drainage performance

1/3 Compost

A hotbed for beneficial microorganisms



## **9 in 1** Size: 8'×2'





**9 in 1** Size: 6.5'×3.5'







## **9 in 1** Size: 5'×5'



## **6 in 1** Size: 6.5'×2'



**6 in 1** Size: 5'×3.5'



### **4 in 1** Size: 5'×2'



















**4 in 1** Size: 3.5'×3.5'





## **2 in 1** Size: 3.5'×2'

















## 24" Round











## 42" Round







32" 6 ×

**SPECIAL SHAPES** 

## Rectangle







## Square







SPECIAL SHAPES

## 17"Tall 9 in 1 Rectangle



**SPECIAL SHAPES** 

## 17"Tall 6 in 1 Rectangle



**SPECIAL SHAPES** 

## Pentagon



# Hexagon



SPECIAL SHAPES

### Tiered







Assemble one 8" side panel and one 8" corner panel.



Assemble one 17" side panel and one 17" corner panel.



Assemble one 17" side panel and 2 pcs of straight corner panels.



on the picture.

SPECIAL SHAPES

### Castle











SPECIAL SHAPES

### **Heart Shaped**











One corner panel

One straight corner panel.





**SPECIAL SHAPES** 

### L Shaped













One corner panel

One straight c