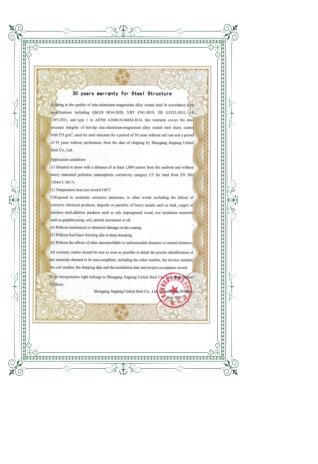

Zn-Al-Mg Steel material for raised garden beds has the following significant advantages:

- Hard metal panels will not be damaged by pests and mice.
- Eco-friendly material
- · Easy to assemble
- High tear resistance
- Long-lasting and durable, up to 20+ years
- High/low-temperature resistant from -148°F to 200°F
- Less bending down
- · Safe and no soil contamination
- Grow much more in much less space

## **CERTIFICATION**

- Western USA Warehouse
  9707 El Poche St Unit G,South El Monte,CA 91733
- **Eastern USA Warehouse**1101 Tonnele Ave, North Bergen, NJ 07047
- Quangzhou Branch Address
  Room 401, No.17 Lv An Street, No.647 Guangzhou, Guangdong
- Phong Kong Office Address
  Regent's Park Prince Industrial Bldg No.706 Prince
  Edward Rd East Kowloon 999077