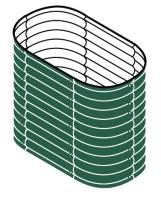

## **9 in 1** Size: 8'×2'

**9 in 1** Size: 6.5'×3.5'

## **9 in 1** Size: 5'×5'