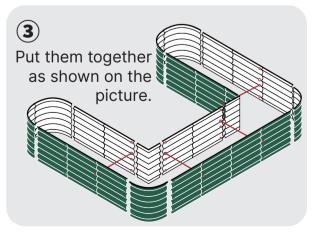

## **U Shaped Standard**

SPECIAL SHAPES

### **U Shaped Large**

Assemble two corner panels.

One corner panel

One straight corner panel

SPECIAL SHAPES