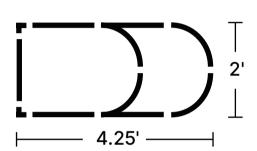

n topsoil but is bursting with nutrients

#### Soil Mix for Garden Beds

1/3 Peat Moss

Moisture retention and keeping soil aerated

1/3 Vermiculite

Enhancing drainage performance

1/3 Compost

A hotbed for beneficial microorganisms



## **9 in 1** Size: 8'×2'





**9 in 1** Size: 6.5'×3.5'







## **9 in 1** Size: 5'×5'



## **6 in 1** Size: 6.5'×2'



**6 in 1** Size: 5'×3.5'



### **4 in 1** Size: 5'×2'



















**4 in 1** Size: 3.5'×3.5'





## **2 in 1** Size: 3.5'×2'

















## 24" Round











## 42" Round







32" 6 ×

**SPECIAL SHAPES** 

## Rectangle







## Square







SPECIAL SHAPES

## 17"Tall 9 in 1 Rectangle



**SPECIAL SHAPES** 

## 17"Tall 6 in 1 Rectangle



**SPECIAL SHAPES** 

## Pentagon



# Hexagon



SPECIAL SHAPES

### Tiered







Assemble one 8" side panel and one 8" corner panel.



Assemble one 17" side panel and one 17" corner panel.



Assemble one 17" side panel and 2 pcs of straight corner panels.



on the picture.

SPECIAL SHAPES

### Castle











SPECIAL SHAPES

### **Heart Shaped**











One corner panel

One straight corner panel.





**SPECIAL SHAPES** 

### L Shaped













One corner panel

One straight corner panel

Assemble two side panels.





SPECIAL SHAPES

## **U Shaped Standard**









SPECIAL SHAPES

### **U Shaped Large**







Assemble two corner panels.



One corner panel



One straight corner panel







SPECIAL SHAPES

#### 2 Terraced











SPECIAL SHAPES

## 3 Terraced











SPECIAL SHAPES

#### 17" Tall Rectangle Large L Shaped









**SPECIAL