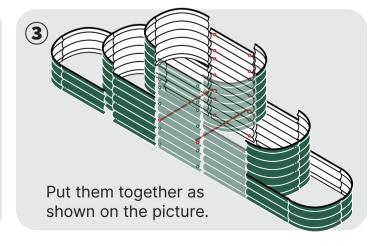

### L Shaped

One corner panel

One straight corner panel

Assemble two side panels.

SPECIAL SHAPES