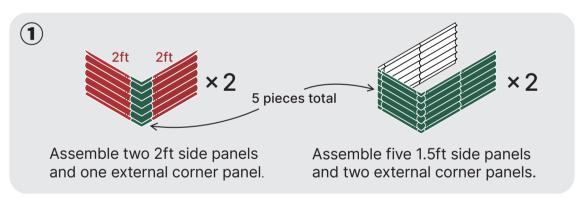

l.



Assemble one 17" side panel and one 17" corner panel.



Assemble one 17" side panel and 2 pcs of straight corner panels.



on the picture.

SPECIAL SHAPES

### Castle











SPECIAL SHAPES

### **Heart Shaped**











One corner panel

One straight corner panel.





**SPECIAL SHAPES** 

### L Shaped













One corner panel

One straight corner panel

Assemble two side panels.





SPECIAL SHAPES

## **U Shaped Standard**









SPECIAL SHAPES

### **U Shaped Large**







Assemble two corner panels.



One corner panel



One straight corner panel







SPECIAL SHAPES

#### 2 Terraced











SPECIAL SHAPES

## 3 Terraced











SPECIAL SHAPES

#### 17" Tall Rectangle Large L Shaped









**SPECIAL SHAPES** 

#### 17" Tall Rectangle Large U Shaped











#### 32" Tall 3 Tiers











**EXTENSION KIT** 

#### **Extension Panels**



#### Extension Kit Package:



#### **Extension Rod**



<sup>\*3.5</sup>ft rod is combined by one 2ft rod and one 1.5ft rod.

<sup>\*</sup>Contact us if you're not sure about how to place rods on a customized shape.

## **CERTIFICATION**









- Western USA Warehouse
  9707 El Poche St Unit G,South El Monte,CA 91733
- **Eastern USA Warehouse**1101 Tonnele Ave, North Bergen, NJ 07047
- Quangzhou Branch Address
  Room 401, No.17 Lv An Street, No.647 Guangzhou, Guangdong
- Phong Kong Office Address
  Regent's Park Prince Industrial Bldg No.706 Prince
  Edward Rd East Kowloon 999077