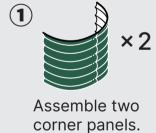

### **U Shaped Large**

Assemble two corner panels.

One corner panel

One straight corner panel

SPECIAL SHAPES