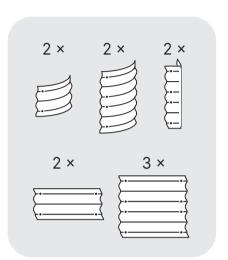

topsoil but is bursting with nutrients

#### Soil Mix for Garden Beds

1/3 Peat Moss

Moisture retention and keeping soil aerated

1/3 Vermiculite

Enhancing drainage performance

1/3 Compost

A hotbed for beneficial microorganisms



## **9 in 1** Size: 8'×2'





**9 in 1** Size: 6.5'×3.5'







## **9 in 1** Size: 5'×5'



## **6 in 1** Size: 6.5'×2'



**6 in 1** Size: 5'×3.5'



### **4 in 1** Size: 5'×2'



















**4 in 1** Size: 3.5'×3.5'





## **2 in 1** Size: 3.5'×2'

















## 24" Round











## 42" Round







32" 6 ×

**SPECIAL SHAPES** 

## Rectangle







## Square







SPECIAL SHAPES

## 17"Tall 9 in 1 Rectangle



**SPECIAL SHAPES** 

## 17"Tall 6 in 1 Rectangle



**SPECIAL SHAPES** 

## Pentagon



# Hexagon



SPECIAL SHAPES

### Tiered







Assemble one 8" side panel and one 8" corner panel.



Assemble one 17" side panel and one 17" corner panel.



Assemble one 17" side panel and 2 pcs of straight corner panels.



on the picture.

SPECIAL SHAPES

### Castle











SPECIAL SHAPES

### **Heart Shaped**











One corner panel

One straight corner panel.





**SPECIAL SHAPES** 

### L Shaped













One corner panel

One straight corner panel

Assemble two side panels.





SPECIAL SHAPES

## **U Shaped Standard**









SPECIAL SHAPES

### **U Shaped Large**







Assemble two corner panels.



One corner panel



One straight corner panel







SPECIAL SHAPES

#### 2 Terraced











SPECIAL SHAPES

## 3 Terraced











SPECIAL SHAPES

#### 17" Tall Rectangle Large L Shaped









**SPECIAL SH