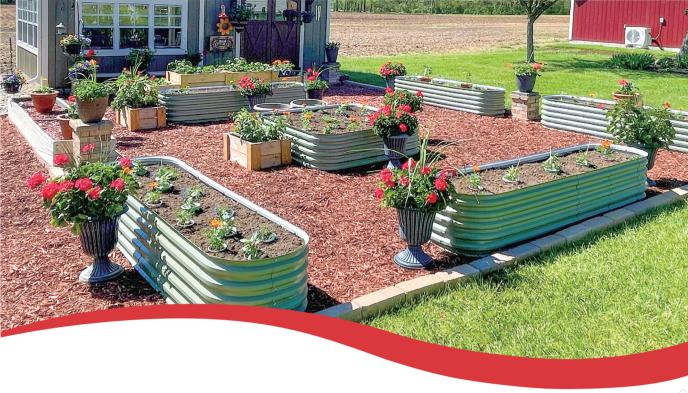

## **ABOUT US**

To create a natural, healthy and eco-friendly garden is our brand concept. One of VEGEGA top priorities is to serve its customers and to provide Zn-Al-Mg Steel modular raised garden beds to our customers, help you build an appealing garden in an easy way as well as give you and your family a happy gardening experience.

Zn-Al-Mg Steel material for raised garden beds has the following significant advantages:

- Hard metal panels will not be damaged by pests and mice.
- Eco-friendly material
- · Easy to assemble
- High tear resistance
- Long-lasting and durable, up to 20+ years
- High/low-temperature resistant from -148°F to 200°F
- Less bending down
- · Safe and no soil contamination
- Grow much more in much less space