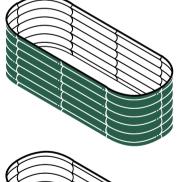

push it down.





6. Done!

## **HOW TO FILL THE BED**

#### **Calculate Soil Volume**



#### How Deep Should My Soil Be in the Garden Beds?



## **HOW TO FILL THE BED**

#### Soil Type And Mix for the Raised Garden Bed

#### **Soil Types for Garden Beds**



**Topsoil**Rich mineral



Potting Mix

Mix of peat moss,

vermiculite, and perlite



Compost Soil
Lighter than topsoil but is bursting with nutrients

#### Soil Mix for Garden Beds

1/3 Peat Moss

Moisture retention and keeping soil aerated

1/3 Vermiculite

Enhancing drainage performance

1/3 Compost

A hotbed for beneficial microorganisms



## **9 in 1** Size: 8'×2'





**9 in 1** Size: 6.5'×3.5'







## **9 in 1** Size: 5'×5'



## **6 in 1** Size: 6.5'×2'



**6 in 1** Size: 5'×3.5'



### **4 in 1** Size: 5'×2'



















**4 in 1** Size: 3.5'×3.5'





## **2 in 1** Size: 3.5'×2'

















## 24" Round











## 42" Round







32" 6 ×

**SPECIAL SHAPES** 

## Rectangle







## Square







SPECIAL SHAPES

## 17"Tall 9 in 1 Rectangle



**SPECIAL SHAPES** 

## 17"Tall 6 in 1 Rectangle



**SPECIAL SHAPES** 

## Pentagon



# Hexagon



SPECIAL SHAPES

### Tiered







Assemble one 8" side panel and one 8" corner panel.



Assemble one 17" side panel and one 17" corner panel.



Assemble one 17" side panel and 2 pcs of straight corner panels.



on the picture.

SPECIAL SHAPES

### Castle











SPECIAL SHAPES

### **Heart Shaped**











One corner panel

One straight corner panel.





**SPECIAL SHAPES** 

### L Shaped













One corner panel

One straight corner pa