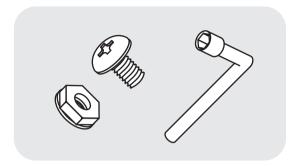

## **INSTRUCTION GUIDE**

**1.** Start removing film horizontally.

Keep holes aligned between two panels.

Put the screws through the hole, place the washers(inside) and nuts.
Use the wrench to tight up.