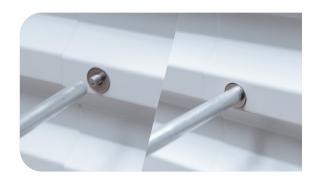

# **INSTRUCTION GUIDE**

**4.** Place the bracing rods.

Apply protective rubber edging and push it down.

6. Done!