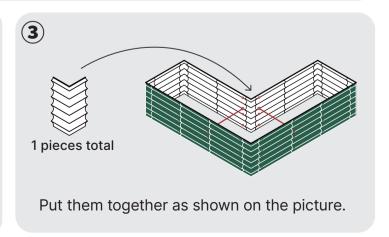

## **U Shaped Standard**

SPECIAL SHAPES

### **U Shaped Large**

Assemble two corner panels.

One corner panel

One straight corner panel

SPECIAL SHAPES