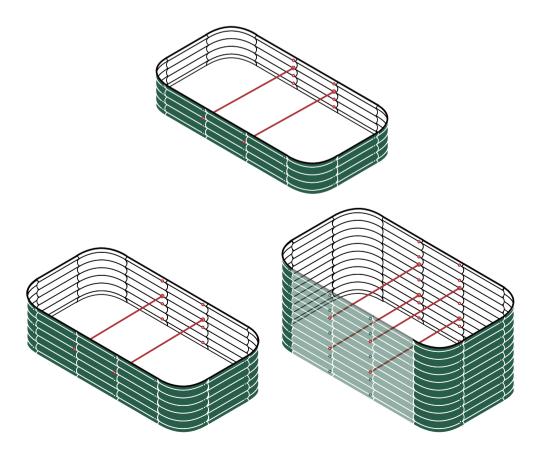

## **9 in 1** Size: 8'×2'

**9 in 1** Size: 6.5'×3.5'

## **6 in 1** Size: 6.5'×2'

**6 in 1** Size: 5'×3.5'

### **4 in 1** Size: 5'×2'

**4 in 1** Size: 3.5'×3.5'