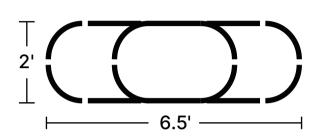

ECIAL SHAPES** 

## 17"Tall 6 in 1 Rectangle



**SPECIAL SHAPES** 

## Pentagon



# Hexagon



SPECIAL SHAPES

### Tiered







Assemble one 8" side panel and one 8" corner panel.



Assemble one 17" side panel and one 17" corner panel.



Assemble one 17" side panel and 2 pcs of straight corner panels.



on the picture.

SPECIAL SHAPES

### Castle











SPECIAL SHAPES

### **Heart Shaped**











One corner panel

One straight corner panel.





**SPECIAL SHAPES** 

### L Shaped













One corner panel

One straight corner panel

Assemble two side panels.





SPECIAL SHAPES

## **U Shaped Standard**









SPECIAL SHAPES

### **U Shaped Large**







Assemble two corner panels.



One corner panel



One straight corner panel







SPECIAL SHAPES

#### 2 Terraced











SPECIAL SHAPES

## 3 Terraced











SPECIAL SHAPES

#### 17" Tall Rectangle Large L Shaped









**SPECIAL SHAPES** 

#### 17" Tall Rectangle Large U Shaped











#### 32" Tall 3 Tiers











**EXTENSION KIT** 

#### **Extension Panels**



#### Extension Kit Package:



#### **Extension Rod**



<sup>\*3.5</sup>ft rod is combined by one 2ft rod and one 1.5ft rod.

<sup>\*</sup>Contact us if you're not sure about how to place rods on a customized shape.

## **CERTIFICATION**









- Western USA Warehouse
  9707 El Poche St Unit G,South El Monte,CA 91733
- **Eastern USA Warehouse**1101 Tonnele Ave, North Bergen, NJ 07047
- Quangzhou Branch Address
  Room 401, No.17 Lv An Street, No.647 Guangzhou, Guangdong
- Phong Kong Office Address
  Regent's Park Prince Indu