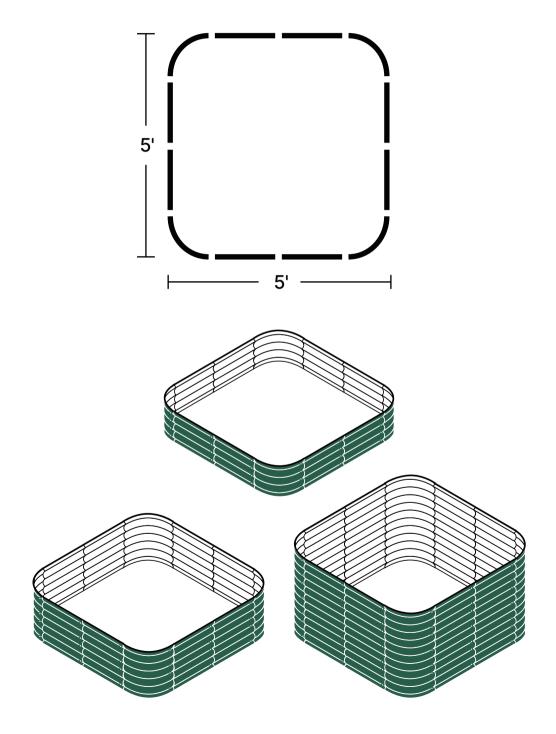

**INSTRUCTION GUIDE**







**4.** Place the bracing rods.

Apply protective rubber edging and push it down.





6. Done!

## **HOW TO FILL THE BED**

#### **Calculate Soil Volume**



#### How Deep Should My Soil Be in the Garden Beds?



## **HOW TO FILL THE BED**

#### Soil Type And Mix for the Raised Garden Bed

#### **Soil Types for Garden Beds**



**Topsoil**Rich mineral



Potting Mix

Mix of peat moss,

vermiculite, and perlite



Compost Soil
Lighter than topsoil but is bursting with nutrients

#### Soil Mix for Garden Beds

1/3 Peat Moss

Moisture retention and keeping soil aerated

1/3 Vermiculite

Enhancing drainage performance

1/3 Compost

A hotbed for beneficial microorganisms



## **9 in 1** Size: 8'×2'





**9 in 1** Size: 6.5'×3.5'







## **9 in 1** Size: 5'×5'



## **6 in 1** Size: 6.5'×2'



**6 in 1** Size: 5'×3.5'



### **4 in 1** Size: 5'×2'



















**4 in 1** Size: 3.5'×3.5'





## **2 in 1** Size: 3.5'×2'

















## 24" Round











## 42" Round







32" 6 ×

**SPECIAL SHAPES** 

## Rectangle







## Square







SPECIAL SHAPES

## 17"Tall 9 in 1 Rectangle



**SPECIAL SHAPES** 

## 17"Tall 6 in 1 Rectangle



**SPECIAL SHAPES** 

## Pentagon



# Hexagon



SPECIAL SHAPES

### Tiered







Assemble one 8" side panel and one 8" corner panel.



Assemble one 17" side panel and one 17" corner panel.



Assemble one 17" side panel and 2 pcs of straight corner panels.



on the picture.

SPECIAL SHAPES

### Castle











SPECIAL SHAPES

### **Heart Shaped**











One corner panel

One straight corner pa