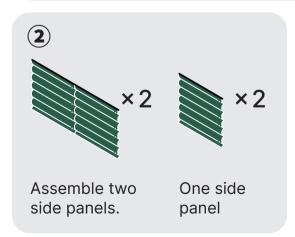

### L Shaped

One corner panel

One straight corner panel

Assemble two side panels.

SPECIAL SHAPES