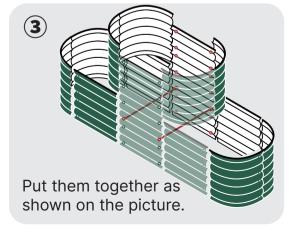

### Tiered

Assemble one 8" side panel and one 8" corner panel.

Assemble one 17" side panel and one 17" corner panel.

Assemble one 17" side panel and 2 pcs of straight corner panels.

on the picture.

SPECIAL SHAPES