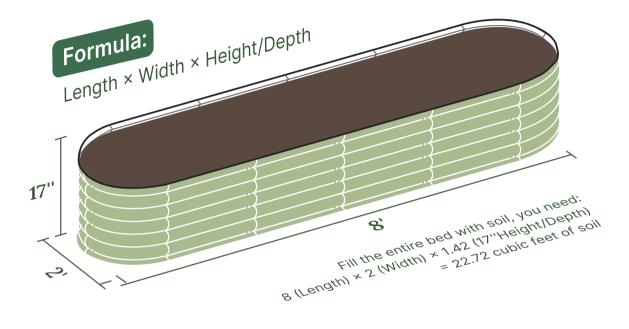

on | <b>1</b> 5 |
|   | 9 in 1               | 6          |
|   | 6 in 1               | 8          |
|   | 4 in 1               | 10         |
|   | 2 in 1               | 12         |
|   | 10 in 1              | 13         |
|   | Round                | 14         |
|   | Special Shapes       | 15         |
|   | Extension Kit        | 30         |
| 4 | Certification        | 31         |

## **INSTRUCTION GUIDE**







**1.** Start removing film horizontally.

Keep holes aligned between two panels.





Put the screws through the hole, place the washers(inside) and nuts.
Use the wrench to tight up.

# **INSTRUCTION GUIDE**







**4.** Place the bracing rods.

Apply protective rubber edging and push it down.





6. Done!

## **HOW TO FILL THE BED**

#### **Calculate Soil Volume**



#### How Deep Should My Soil Be in the Garden Beds?



## **HOW TO FILL THE BED**

#### Soil Type And Mix for the Raised Garden Bed

#### **Soil Types for Garden Beds**



**Topsoil**Rich mineral



Potting Mix

Mix of peat moss,

vermiculite, and perlite



Compost Soil
Lighter than topsoil but is bursting with nutrients

#### Soil Mix for Garden Beds

1/3 Peat Moss

Moisture retention and keeping soil aerated

1/3 Vermiculite

Enhancing drainage performance

1/3 Compost

A hotbed for beneficial microorganisms



## **9 in 1** Size: 8'×2'





**9 in 1** Size: 6.5'×3.5'







## **9 in 1** Size: 5'×5'



## **6 in 1** Size: 6.5'×2'



**6 in 1** Size: 5'×3.5'



### **4 in 1** Size: 5'×2'



















**4 in 1** Size: 3.5'×3.5'





## **2 in 1** Size: 3.5'×2'

















##