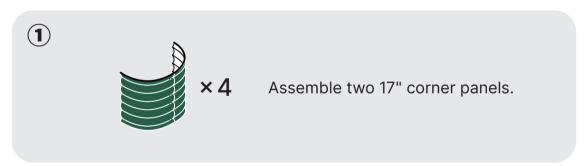

### Tiered

Assemble one 8" side panel and one 8" corner panel.

Assemble one 17" side panel and one 17" corner panel.

Assemble one 17" side panel and 2 pcs of straight corner panels.

on the picture.

SPECIAL SHAPES