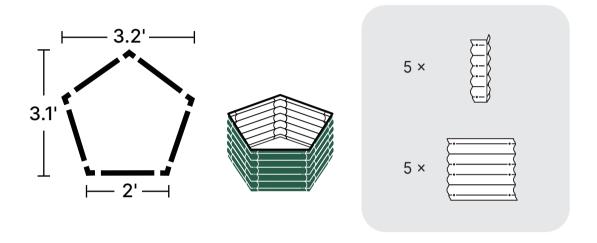

te, and perlite



Compost Soil
Lighter than topsoil but is bursting with nutrients

#### Soil Mix for Garden Beds

1/3 Peat Moss

Moisture retention and keeping soil aerated

1/3 Vermiculite

Enhancing drainage performance

1/3 Compost

A hotbed for beneficial microorganisms



## **9 in 1** Size: 8'×2'





**9 in 1** Size: 6.5'×3.5'







## **9 in 1** Size: 5'×5'



## **6 in 1** Size: 6.5'×2'



**6 in 1** Size: 5'×3.5'



### **4 in 1** Size: 5'×2'



















**4 in 1** Size: 3.5'×3.5'





## **2 in 1** Size: 3.5'×2'

















## 24" Round











## 42" Round







32" 6 ×

**SPECIAL SHAPES** 

## Rectangle







## Square







SPECIAL SHAPES

## 17"Tall 9 in 1 Rectangle



**SPECIAL SHAPES** 

## 17"Tall 6 in 1 Rectangle



**SPECIAL SHAPES** 

## Pentagon



# Hexagon



SPECIAL SHAPES

### Tiered







Assemble one 8" side panel and one 8" corner panel.



Assemble one 17" side panel and one 17" corner panel.



Assemble one 17" side panel and 2 pcs of straight corner panels.



on the picture.

SPECIAL SHAPES

### Castle











SPECIAL SHAPES

### **Heart Shaped**











One corner panel

One straight corner panel.





**SPECIAL SHAPES** 

### L Shaped













One corner panel

One straight corner panel

Assemble two side panels.





SPECIAL SHAPES

## **U Shaped Standard**









SPECIAL SHAPES

### **U Shaped Large**







Assemble two corner panels.



One corner panel



One straight corner panel







SPECIAL SHAPES

#### 2 Terraced











SPECIAL SHAPES

## 3 Terraced











SPECIAL SHAPES

#### 17" Tall R