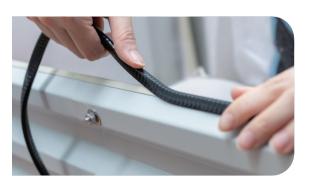

## **INSTRUCTION GUIDE**

**1.** Start removing film horizontally.

Keep holes aligned between two panels.

Put the screws through the hole, place the washers(inside) and nuts.
Use the wrench to tight up.

# **INSTRUCTION GUIDE**

**4.** Place the bracing rods.

Apply protective rubber edging and push it down.

6. Done!