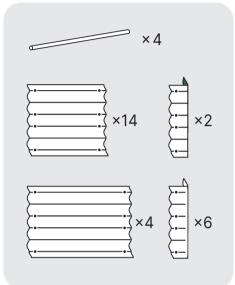

# **TABLES OF CONTENTS**

| 1 | Instruction Guide    | 1          |
|---|----------------------|------------|
| 2 | How to Fill the bed  | 3          |
| 3 | Assembly Instruction | <b>1</b> 5 |
|   | 9 in 1               | 6          |
|   | 6 in 1               | 8          |
|   | 4 in 1               | 10         |
|   | 2 in 1               | 12         |
|   | 10 in 1              | 13         |
|   | Round                | 14         |
|   | Special Shapes       | 15         |
|   | Extension Kit        | 30         |
| 4 | Certification        | 31         |