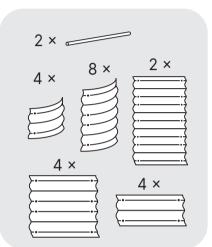

e



**SPECIAL SHAPES** 

## Pentagon



# Hexagon



SPECIAL SHAPES

### Tiered







Assemble one 8" side panel and one 8" corner panel.



Assemble one 17" side panel and one 17" corner panel.



Assemble one 17" side panel and 2 pcs of straight corner panels.



on the picture.

SPECIAL SHAPES

### Castle











SPECIAL SHAPES

### **Heart Shaped**











One corner panel

One straight corner panel.





**SPECIAL SHAPES** 

### L Shaped













One corner panel

One straight corner panel

Assemble two side panels.





SPECIAL SHAPES

## **U Shaped Standard**









SPECIAL SHAPES

### **U Shaped Large**







Assemble two corner panels.



One corner panel



One straight corner panel







SPECIAL SHAPES

#### 2 Terraced











SPECIAL SHAPES

## 3 Terraced











SPECIAL SHAPES

#### 17" Tall Rectangle Large L Shaped









**SPECIAL SHAPES** 

#### 17" Tall Rectangle Large U Shaped











#### 32" Tall 3 Tiers











**EXTENSION KIT** 

#### **Extension Panels**



#### Extension Kit Package:



#### **Extension Rod**



<sup>\*3.5</sup>ft rod is combined by one 2ft rod and one 1.5ft rod.

<sup>\*</sup>Contact us if you're not sure about how to place rods on a customized shape.

## **CERTIFICATION**









- Western USA Warehouse
  9707 El Poche St Unit G,South El Monte,CA 91733
- **Eastern USA Warehouse**1101 Tonnele Ave, North Bergen, NJ 07047
- Quangzhou Branch Address
  Room 401, No.17 Lv An Street, No.647 Guangzhou, Guangdong
- Phong Kong Office Address
  Regent's Park Prince Industrial Bldg No.706 Prince
  Edward Rd East