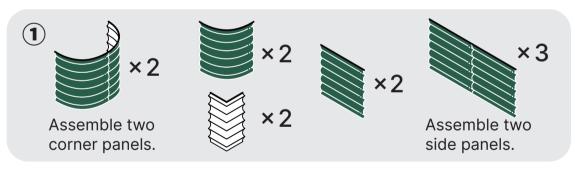

## **U Shaped Standard**

SPECIAL SHAPES

### **U Shaped Large**

Assemble two corner panels.

One corner panel

One straight corner panel

SPECIAL SHAPES