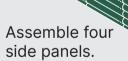

## **INSTRUCTION GUIDE**

**1.** Start removing film horizontally.

Keep holes aligned between two panels.

Put the screws through the hole, place the washers(inside) and nuts.
Use the wrench to tight up.