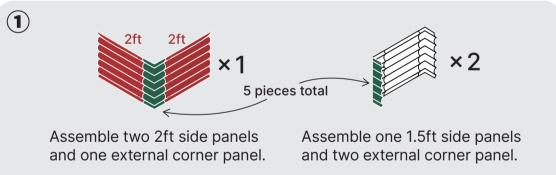

## **U Shaped Standard**

SPECIAL SHAPES

### **U Shaped Large**

Assemble two corner panels.

One corner panel

One straight corner panel

SPECIAL SHAPES