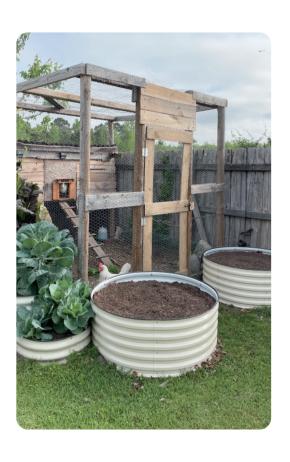

## **ABOUT US**

To create a natural, healthy and eco-friendly garden is our brand concept. One of VEGEGA top priorities is to serve its customers and to provide Zn-Al-Mg Steel modular raised garden beds to our customers, help you build an appealing garden in an easy way as well as give you and your family a happy gardening experience.

Zn-Al-Mg Steel material for raised garden beds has the following significant advantages:

- Hard metal panels will not be damaged by pests and mice.
- Eco-friendly material
- · Easy to assemble
- High tear resistance
- Long-lasting and durable, up to 20+ years
- High/low-temperature resistant from -148°F to 200°F
- Less bending down
- · Safe and no soil contamination
- Grow much more in much less space