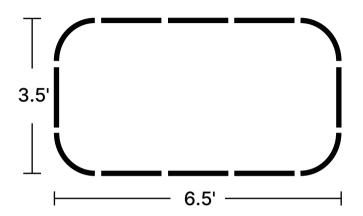

## **9 in 1** Size: 8'×2'

**9 in 1** Size: 6.5'×3.5'

## **6 in 1** Size: 6.5'×2'

**6 in 1** Size: 5'×3.5'