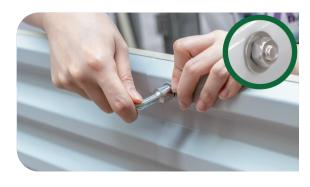

## **INSTRUCTION GUIDE**

**1.** Start removing film horizontally.

Keep holes aligned between two panels.

Put the screws through the hole, place the washers(inside) and nuts.
Use the wrench to tight up.