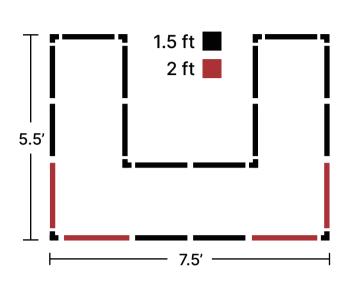

## **U Shaped Standard**

SPECIAL SHAPES

### **U Shaped Large**

Assemble two corner panels.

One corner panel

One straight corner panel

SPECIAL SHAPES