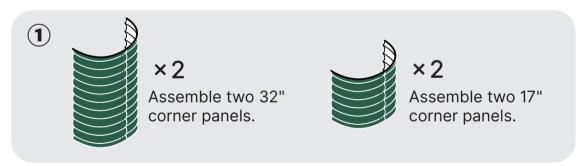

### Tiered

Assemble one 8" side panel and one 8" corner panel.

Assemble one 17" side panel and one 17" corner panel.

Assemble one 17" side panel and 2 pcs of straight corner panels.

on the picture.

SPECIAL SHAPES