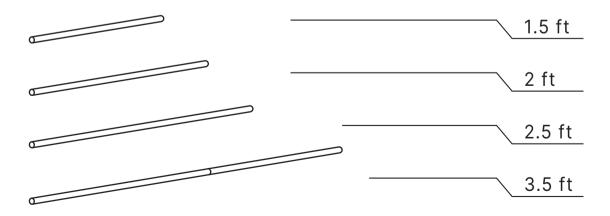

#### **Extension Rod**

<sup>\*3.5</sup>ft rod is combined by one 2ft rod and one 1.5ft rod.

<sup>\*</sup>Contact us if you're not sure about how to place rods on a customized shape.