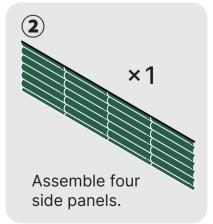

## **U Shaped Standard**

SPECIAL SHAPES

### **U Shaped Large**

Assemble two corner panels.

One corner panel

One straight corner panel

SPECIAL SHAPES