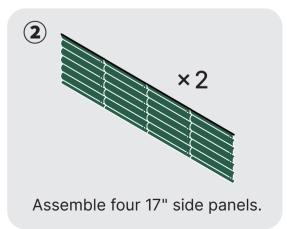

### L Shaped

One corner panel

One straight corner panel

Assemble two side panels.

SPECIAL SHAPES