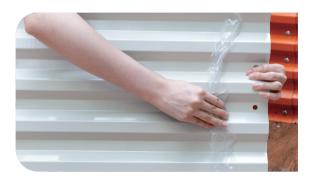

## **INSTRUCTION GUIDE**

**1.** Start removing film horizontally.

Keep holes aligned between two panels.

Put the screws through the hole, place the washers(inside) and nuts.
Use the wrench to tight up.