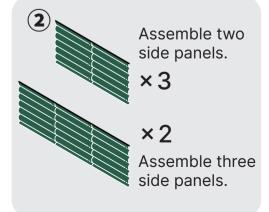

## 17"Tall 9 in 1 Rectangle



**SPECIAL SHAPES** 

## 17"Tall 6 in 1 Rectangle



**SPECIAL SHAPES** 

## Pentagon



# Hexagon



SPECIAL SHAPES

### Tiered







Assemble one 8" side panel and one 8" corner panel.



Assemble one 17" side panel and one 17" corner panel.



Assemble one 17" side panel and 2 pcs of straight corner panels.



on the picture.

SPECIAL SHAPES

### Castle











SPECIAL SHAPES

### **Heart Shaped**











One corner panel

One straight corner panel.





**SPECIAL SHAPES** 

### L Shaped













One corner panel

One straight corner panel

Assemble two side panels.





SPECIAL SHAPES

## **U Shaped Standard**









SPECIAL SHAPES

### **U Shaped Large**







Assemble two corner panels.



One corner panel



One straight corner panel







SPECIAL SHAPES

#### 2 Terraced











SPECIAL SHAPES

## 3 Terraced











SPECIAL SHAPES

#### 17" Tall Rectangle Large L Shaped









**SPECIAL SHAPES** 

#### 17" Tall Rectangle Large U Shaped











#### 32" Tall 3 Tiers











**EXTENSION KIT** 

#### **Extension Panels**



#### Extension Kit Package:



#### **Extension Rod**



<sup>\*3.5</sup>ft rod is combined by one 2ft rod and one 1.5ft rod.

<sup>\*</sup>Contact us if you're not sure about how to place rods on a customized shape.

## **CERTIFICATION**









- Western USA Warehouse
  9707 El Poche St Unit G,South El Monte,CA 91733
- **Eastern USA Warehouse**1101 Tonnele Ave, North Bergen, NJ 07047
- Quangzhou Branch Address
  Room 401, No.17 Lv An Street, No.647 Guangzhou, Guangdong
- Phong Kong Offic