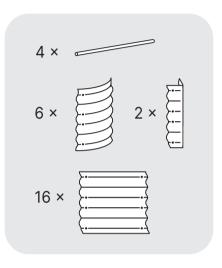

# **TABLES OF CONTENTS**

| 1 | Instruction Guide    | 1          |
|---|----------------------|------------|
| 2 | How to Fill the bed  | 3          |
| 3 | Assembly Instruction | <b>1</b> 5 |
|   | 9 in 1               | 6          |
|   | 6 in 1               | 8          |
|   | 4 in 1               | 10         |
|   | 2 in 1               | 12         |
|   | 10 in 1              | 13         |
|   | Round                | 14         |
|   | Special Shapes       | 15         |
|   | Extension Kit        | 30         |
| 4 | Certification        | 31         |