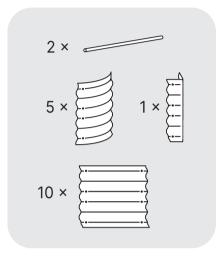

e: 5'×3.5'



### **4 in 1** Size: 5'×2'



















**4 in 1** Size: 3.5'×3.5'





## **2 in 1** Size: 3.5'×2'

















## 24" Round











## 42" Round







32" 6 ×

**SPECIAL SHAPES** 

## Rectangle







## Square







SPECIAL SHAPES

## 17"Tall 9 in 1 Rectangle



**SPECIAL SHAPES** 

## 17"Tall 6 in 1 Rectangle



**SPECIAL SHAPES** 

## Pentagon



# Hexagon



SPECIAL SHAPES

### Tiered







Assemble one 8" side panel and one 8" corner panel.



Assemble one 17" side panel and one 17" corner panel.



Assemble one 17" side panel and 2 pcs of straight corner panels.



on the picture.

SPECIAL SHAPES

### Castle











SPECIAL SHAPES

### **Heart Shaped**











One corner panel

One straight corner panel.





**SPECIAL SHAPES** 

### L Shaped













One corner panel

One straight corner panel

Assemble two side panels.





SPECIAL SHAPES

## **U Shaped Standard**









SPECIAL SHAPES

### **U Shaped Large**







Assemble two corner panels.



One corner panel



One straight corner panel







SPECIAL SHAPES

#### 2 Terraced











SPECIAL SHAPES

## 3 Terraced











SPECIAL SHAPES

#### 17" Tall Rectangle Large L Shaped









**SPECIAL SHAPES** 

#### 17" Tall Rectangle Large U Shaped











#### 32" Tall 3 Tiers











**EXTENSION KIT** 

#### **Extension Panels**



#### Extension Kit Package:



#### **Extension Rod**



<sup>\*3.5</sup>ft rod is combined by one 2ft rod and one 1.5ft rod.

<sup>\*</sup>Contact us if you're not sure about how to place rods on a customized shape.

## **CERTIFICAT