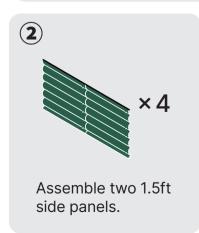

## **U Shaped Standard**

SPECIAL SHAPES

### **U Shaped Large**

Assemble two corner panels.

One corner panel

One straight corner panel

SPECIAL SHAPES