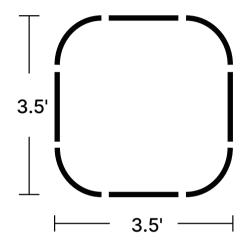

TO FILL THE BED**

#### **Calculate Soil Volume**



#### How Deep Should My Soil Be in the Garden Beds?



## **HOW TO FILL THE BED**

#### Soil Type And Mix for the Raised Garden Bed

#### **Soil Types for Garden Beds**



**Topsoil**Rich mineral



Potting Mix

Mix of peat moss,

vermiculite, and perlite



Compost Soil
Lighter than topsoil but is bursting with nutrients

#### Soil Mix for Garden Beds

1/3 Peat Moss

Moisture retention and keeping soil aerated

1/3 Vermiculite

Enhancing drainage performance

1/3 Compost

A hotbed for beneficial microorganisms



## **9 in 1** Size: 8'×2'





**9 in 1** Size: 6.5'×3.5'







## **9 in 1** Size: 5'×5'



## **6 in 1** Size: 6.5'×2'



**6 in 1** Size: 5'×3.5'



### **4 in 1** Size: 5'×2'



















**4 in 1** Size: 3.5'×3.5'





## **2 in 1** Size: 3.5'×2'

















## 24" Round











## 42" Round







32" 6 ×

**SPECIAL SHAPES** 

## Rectangle







## Square







SPECIAL SHAPES

## 17"Tall 9 in 1 Rectangle



**SPECIAL SHAPES** 

## 17"Tall 6 in 1 Rectangle



**SPECIAL SHAPES** 

## Pentagon



# Hexagon



SPECIAL SHAPES

### Tiered







Assemble one 8" side panel and one 8" corner panel.



Assemble one 17" side panel and one 17" corner panel.



Assemble one 17" side panel and 2 pcs of straight corner panels.



on the picture.

SPECIAL SHAPES

### Castle











SPECIAL SHAPES

### **Heart Shaped**











One corner panel

One straight corner panel.





**SPECIAL SHAPES** 

### L Shaped













One corner panel

One straight corner panel

Assemble two side panels.





SP