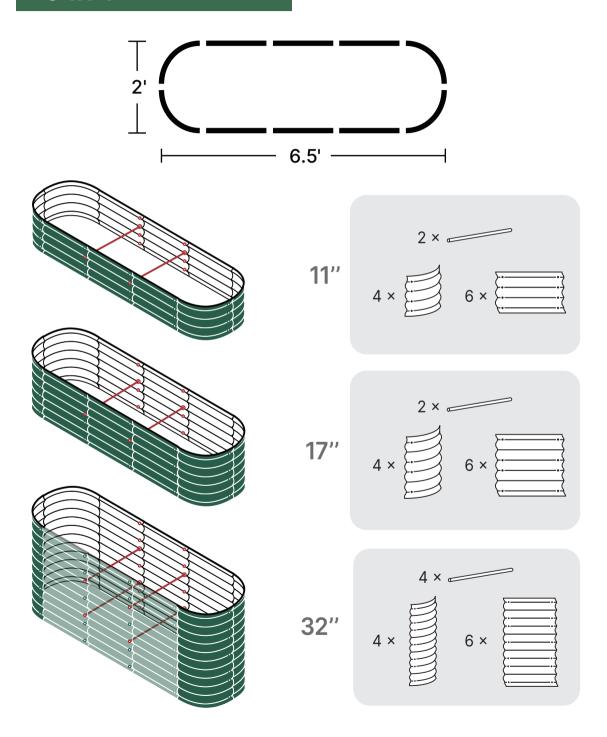

*4.** Place the bracing rods.

Apply protective rubber edging and push it down.





6. Done!

## **HOW TO FILL THE BED**

#### **Calculate Soil Volume**



#### How Deep Should My Soil Be in the Garden Beds?



## **HOW TO FILL THE BED**

#### Soil Type And Mix for the Raised Garden Bed

#### **Soil Types for Garden Beds**



**Topsoil**Rich mineral



Potting Mix

Mix of peat moss,

vermiculite, and perlite



Compost Soil
Lighter than topsoil but is bursting with nutrients

#### Soil Mix for Garden Beds

1/3 Peat Moss

Moisture retention and keeping soil aerated

1/3 Vermiculite

Enhancing drainage performance

1/3 Compost

A hotbed for beneficial microorganisms



## **9 in 1** Size: 8'×2'





**9 in 1** Size: 6.5'×3.5'







## **9 in 1** Size: 5'×5'



## **6 in 1** Size: 6.5'×2'



**6 in 1** Size: 5'×3.5'



### **4 in 1** Size: 5'×2'



















**4 in 1** Size: 3.5'×3.5'





## **2 in 1** Size: 3.5'×2'

















## 24" Round











## 42" Round







32" 6 ×

**SPECIAL SHAPES** 

## Rectangle







## Square







SPECIAL SHAPES

## 17"Tall 9 in 1 Rectangle



**SPECIAL SHAPES** 

## 17"Tall 6 in 1 Rectangle



**SPECIAL SHAPES** 

## Pentagon



# Hexagon



SPECIAL SHAPES

### Tiered







Assemble one 8" side panel and one 8" corner panel.



Assemble one 17" side panel and one 17" corner panel.



Assemble one 17" side panel and 2 pcs of straight corner panels.



on the picture.

SPECIAL SHAPES

### Castle











SPECIAL SHAPES

### **Heart Shaped**











One corner panel

One straight corner panel.





**SPECIAL SHAPES**