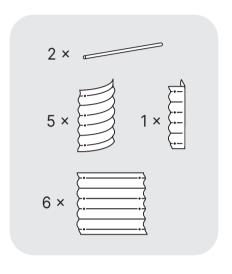

### L Shaped

One corner panel

One straight corner panel

Assemble two side panels.

SPECIAL SHAPES