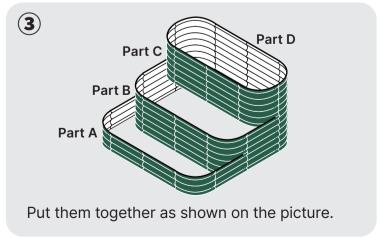

one 17" corner panel.



Assemble one 17" side panel and 2 pcs of straight corner panels.



on the picture.

SPECIAL SHAPES

### Castle











SPECIAL SHAPES

### **Heart Shaped**











One corner panel

One straight corner panel.





**SPECIAL SHAPES** 

### L Shaped













One corner panel

One straight corner panel

Assemble two side panels.





SPECIAL SHAPES

## **U Shaped Standard**









SPECIAL SHAPES

### **U Shaped Large**







Assemble two corner panels.



One corner panel



One straight corner panel







SPECIAL SHAPES

#### 2 Terraced











SPECIAL SHAPES

## 3 Terraced











SPECIAL SHAPES

#### 17" Tall Rectangle Large L Shaped









**SPECIAL SHAPES** 

#### 17" Tall Rectangle Large U Shaped











#### 32" Tall 3 Tiers











**EXTENSION KIT** 

#### **Extension Panels**



#### Extension Kit Package:



#### **Extension Rod**



<sup>\*3.5</sup>ft rod is combined by one 2ft rod and one 1.5ft rod.

<sup>\*</sup>Contact us if you're not sure about how to place rods on a customized shape.

## **CERTIFICATION**









- Western USA Warehouse
  9707 El Poche St Unit G,South El Monte,CA 91733
- **Eastern USA Warehouse**1101 Tonnele Ave, North Bergen, NJ 07047
- Quangzhou Branch Address
  Room 401, No.17 Lv An Street, No.647 Guangzhou, Guangdong
- Phong Kong Office Address
  Regent's Park Prince Industrial Bldg No.706 Prince
  Edward Rd East Kowloon 999077