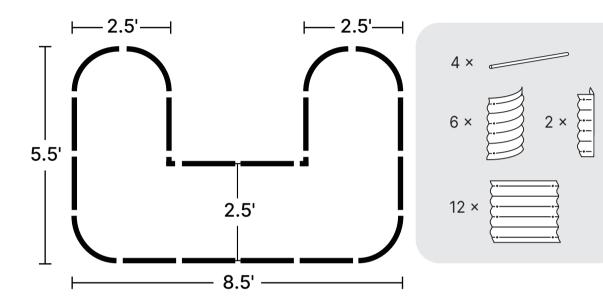

## 24" Round











## 42" Round







32" 6 ×

**SPECIAL SHAPES** 

## Rectangle







## Square







SPECIAL SHAPES

## 17"Tall 9 in 1 Rectangle



**SPECIAL SHAPES** 

## 17"Tall 6 in 1 Rectangle



**SPECIAL SHAPES** 

## Pentagon



# Hexagon



SPECIAL SHAPES

### Tiered







Assemble one 8" side panel and one 8" corner panel.



Assemble one 17" side panel and one 17" corner panel.



Assemble one 17" side panel and 2 pcs of straight corner panels.



on the picture.

SPECIAL SHAPES

### Castle











SPECIAL SHAPES

### **Heart Shaped**











One corner panel

One straight corner panel.





**SPECIAL SHAPES** 

### L Shaped













One corner panel

One straight corner panel

Assemble two side panels.





SPECIAL SHAPES

## **U Shaped Standard**









SPECIAL SHAPES

### **U Shaped Large**







Assemble two corner panels.



One corner panel



One straight corner panel







SPECIAL SHAPES

#### 2 Terraced











SPECIAL SHAPES

## 3 Terraced











SPECIAL SHAPES

#### 17" Tall Rectangle Large L Shaped









**SPECIAL SHAPES** 

#### 17" Tall Rectangle Large U Shaped











#### 32" Tall 3 Tiers











**EXTENSION KIT** 

#### **Extension Panels**



#### Extension Kit Package:



#### **Extension Rod**



<sup>\*3.5</sup>ft rod is combined by one 2ft rod and one 1.5ft rod.

<sup>\*</sup>Contact us if you're not sure about how to place rods on a customized shape.

## **CERTIFICATION**









- Western USA Warehouse
  9707 El Poche St Unit G,South El Monte,CA 91733
- **Eastern USA Warehouse**1101 Tonnele