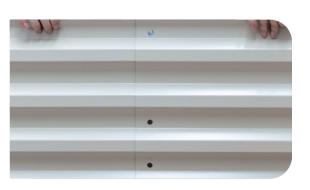

## **INSTRUCTION GUIDE**

**1.** Start removing film horizontally.

Keep holes aligned between two panels.

Put the screws through the hole, place the washers(inside) and nuts.
Use the wrench to tight up.