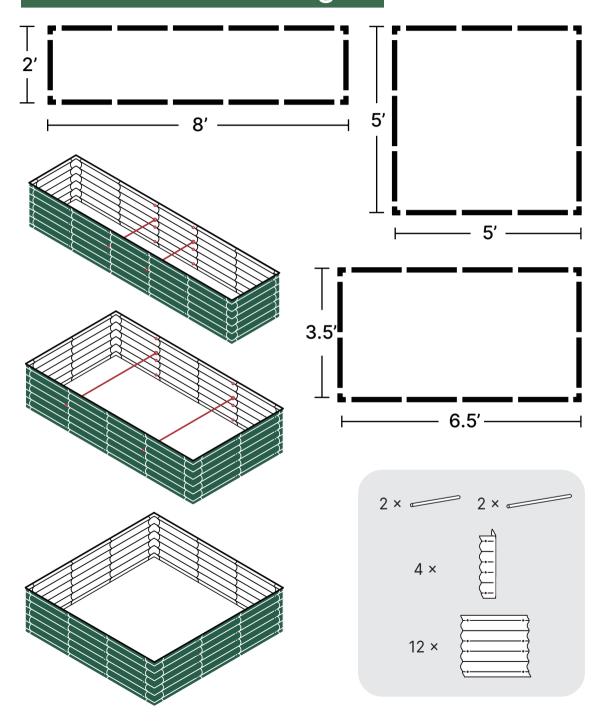

## **9 in 1** Size: 8'×2'

**9 in 1** Size: 6.5'×3.5'

## **9 in 1** Size: 5'×5'