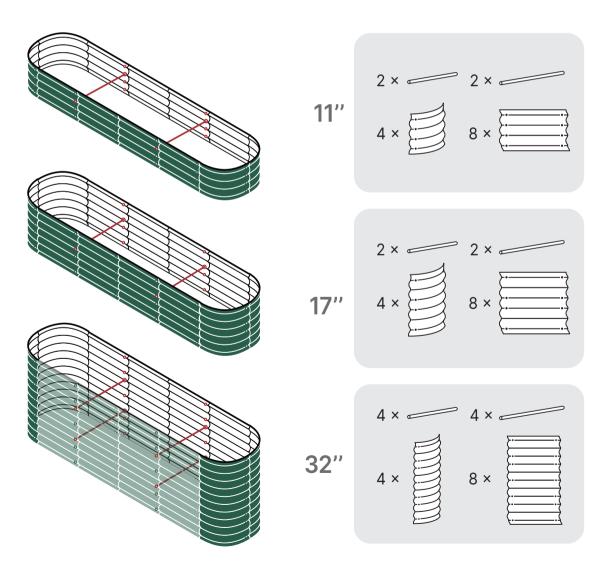

ce the washers(inside) and nuts.
Use the wrench to tight up.

# **INSTRUCTION GUIDE**







**4.** Place the bracing rods.

Apply protective rubber edging and push it down.





6. Done!

## **HOW TO FILL THE BED**

#### **Calculate Soil Volume**



#### How Deep Should My Soil Be in the Garden Beds?



## **HOW TO FILL THE BED**

#### Soil Type And Mix for the Raised Garden Bed

#### **Soil Types for Garden Beds**



**Topsoil**Rich mineral



Potting Mix

Mix of peat moss,

vermiculite, and perlite



Compost Soil
Lighter than topsoil but is bursting with nutrients

#### Soil Mix for Garden Beds

1/3 Peat Moss

Moisture retention and keeping soil aerated

1/3 Vermiculite

Enhancing drainage performance

1/3 Compost

A hotbed for beneficial microorganisms



## **9 in 1** Size: 8'×2'





**9 in 1** Size: 6.5'×3.5'







## **9 in 1** Size: 5'×5'



## **6 in 1** Size: 6.5'×2'



**6 in 1** Size: 5'×3.5'



### **4 in 1** Size: 5'×2'



















**4 in 1** Size: 3.5'×3.5'





## **2 in 1** Size: 3.5'×2'

















## 24" Round











## 42" Round







32" 6 ×

**SPECIAL SHAPES** 

## Rectangle







## Square







SPECIAL SHAPES

## 17"Tall 9 in 1 Rectangle



**SPECIAL SHAPES** 

## 17"Tall 6 in 1 Rectangle



**SPECIAL SHAPES** 

## Pentagon



# Hexagon



SPECIAL SHAPES

### Tiered







Assemble one 8" side panel and one 8" corner panel.



Assemble one 17" side panel and one 17" corner panel.



Assemble one 17" side panel and 2 pcs of straight corner panels.



on the picture.

SPECIAL SHAPES

### Castle











SPECIAL SHAPES

### **Hea