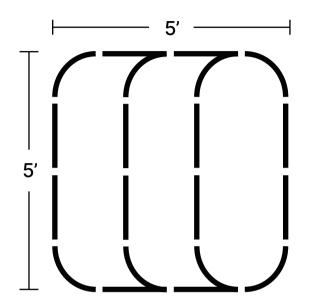

anel and one 17" corner panel.



Assemble one 17" side panel and 2 pcs of straight corner panels.



on the picture.

SPECIAL SHAPES

### Castle











SPECIAL SHAPES

### **Heart Shaped**











One corner panel

One straight corner panel.





**SPECIAL SHAPES** 

### L Shaped













One corner panel

One straight corner panel

Assemble two side panels.





SPECIAL SHAPES

## **U Shaped Standard**









SPECIAL SHAPES

### **U Shaped Large**







Assemble two corner panels.



One corner panel



One straight corner panel







SPECIAL SHAPES

#### 2 Terraced











SPECIAL SHAPES

## 3 Terraced











SPECIAL SHAPES

#### 17" Tall Rectangle Large L Shaped









**SPECIAL SHAPES** 

#### 17" Tall Rectangle Large U Shaped











#### 32" Tall 3 Tiers











**EXTENSION KIT** 

#### **Extension Panels**



#### Extension Kit Package:



#### **Extension Rod**



<sup>\*3.5</sup>ft rod is combined by one 2ft rod and one 1.5ft rod.

<sup>\*</sup>Contact us if you're not sure about how to place rods on a customized shape.

## **CERTIFICATION**









- Western USA Warehouse
  9707 El Poche St Unit G,South El Monte,CA 91733
- **Eastern USA Warehouse**1101 Tonnele Ave, North Bergen, NJ 07047
- Quangzhou Branch Address
  Room 401, No.17 Lv An Street, No.647 Guangzhou, Guangdong
- Phong Kong Office Address
  Regent's Park Prince Industrial Bldg No.706 Prince
  Edward Rd East Kowloon 999077