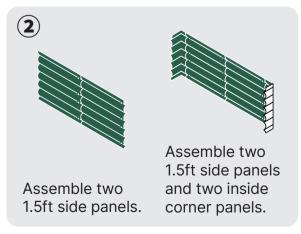

Assemble one 17" side panel and one 17" corner panel.



Assemble one 17" side panel and 2 pcs of straight corner panels.



on the picture.

SPECIAL SHAPES

### Castle











SPECIAL SHAPES

### **Heart Shaped**











One corner panel

One straight corner panel.





**SPECIAL SHAPES** 

### L Shaped













One corner panel

One straight corner panel

Assemble two side panels.





SPECIAL SHAPES

## **U Shaped Standard**









SPECIAL SHAPES

### **U Shaped Large**







Assemble two corner panels.



One corner panel



One straight corner panel







SPECIAL SHAPES

#### 2 Terraced











SPECIAL SHAPES

## 3 Terraced











SPECIAL SHAPES

#### 17" Tall Rectangle Large L Shaped









**SPECIAL SHAPES** 

#### 17" Tall Rectangle Large U Shaped











#### 32" Tall 3 Tiers











**EXTENSION KIT** 

#### **Extension Panels**



#### Extension Kit Package:



#### **Extension Rod**



<sup>\*3.5</sup>ft rod is combined by one 2ft rod and one 1.5ft rod.

<sup>\*</sup>Contact us if you're not sure about how to place rods on a customized shape.

## **CERTIFICATION**









- Western USA Warehouse
  9707 El Poche St Unit G,South El Monte,CA 91733
- **Eastern USA Warehouse**1101 Tonnele Ave, North Bergen, NJ 07047
- Quangzhou Branch Address
  Room 401, No.17 Lv An Street, No.647 Guangzhou, Guangdong
- Phong Kong Office Address
  Regent's Park Prince Industrial Bldg No.706 Prince
  Edward Rd East Kowloon 999077