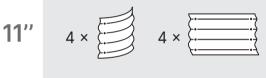

d push it down.





6. Done!

## **HOW TO FILL THE BED**

#### **Calculate Soil Volume**



#### How Deep Should My Soil Be in the Garden Beds?



## **HOW TO FILL THE BED**

#### Soil Type And Mix for the Raised Garden Bed

#### **Soil Types for Garden Beds**



**Topsoil**Rich mineral



Potting Mix

Mix of peat moss,

vermiculite, and perlite



Compost Soil
Lighter than topsoil but is bursting with nutrients

#### Soil Mix for Garden Beds

1/3 Peat Moss

Moisture retention and keeping soil aerated

1/3 Vermiculite

Enhancing drainage performance

1/3 Compost

A hotbed for beneficial microorganisms



## **9 in 1** Size: 8'×2'





**9 in 1** Size: 6.5'×3.5'







## **9 in 1** Size: 5'×5'



## **6 in 1** Size: 6.5'×2'



**6 in 1** Size: 5'×3.5'



### **4 in 1** Size: 5'×2'



















**4 in 1** Size: 3.5'×3.5'





## **2 in 1** Size: 3.5'×2'

















## 24" Round











## 42" Round







32" 6 ×

**SPECIAL SHAPES** 

## Rectangle







## Square







SPECIAL SHAPES

## 17"Tall 9 in 1 Rectangle



**SPECIAL SHAPES** 

## 17"Tall 6 in 1 Rectangle



**SPECIAL SHAPES** 

## Pentagon



# Hexagon



SPECIAL SHAPES

### Tiered







Assemble one 8" side panel and one 8" corner panel.



Assemble one 17" side panel and one 17" corner panel.



Assemble one 17" side panel and 2 pcs of straight corner panels.



on the picture.

SPECIAL SHAPES

### Castle











SPECIAL SHAPES

### **Heart Shaped**











One corner panel

One straight corner panel.





**SPECIAL SHAPES** 

### L Shaped













One corner panel

One straight corner