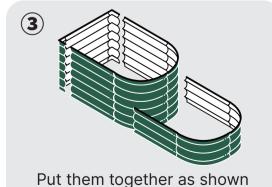

## **U Shaped Standard**

SPECIAL SHAPES

### **U Shaped Large**

Assemble two corner panels.

One corner panel

One straight corner panel

SPECIAL SHAPES