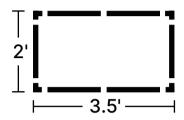

### Soil Type And Mix for the Raised Garden Bed

#### **Soil Types for Garden Beds**



**Topsoil**Rich mineral



Potting Mix

Mix of peat moss,

vermiculite, and perlite



Compost Soil
Lighter than topsoil but is bursting with nutrients

#### Soil Mix for Garden Beds

1/3 Peat Moss

Moisture retention and keeping soil aerated

1/3 Vermiculite

Enhancing drainage performance

1/3 Compost

A hotbed for beneficial microorganisms



## **9 in 1** Size: 8'×2'





**9 in 1** Size: 6.5'×3.5'







## **9 in 1** Size: 5'×5'



## **6 in 1** Size: 6.5'×2'



**6 in 1** Size: 5'×3.5'



### **4 in 1** Size: 5'×2'



















**4 in 1** Size: 3.5'×3.5'





## **2 in 1** Size: 3.5'×2'

















## 24" Round











## 42" Round







32" 6 ×

**SPECIAL SHAPES** 

## Rectangle







## Square







SPECIAL SHAPES

## 17"Tall 9 in 1 Rectangle



**SPECIAL SHAPES** 

## 17"Tall 6 in 1 Rectangle



**SPECIAL SHAPES** 

## Pentagon



# Hexagon



SPECIAL SHAPES

### Tiered







Assemble one 8" side panel and one 8" corner panel.



Assemble one 17" side panel and one 17" corner panel.



Assemble one 17" side panel and 2 pcs of straight corner panels.



on the picture.

SPECIAL SHAPES

### Castle











SPECIAL SHAPES

### **Heart Shaped**











One corner panel

One straight corner panel.





**SPECIAL SHAPES** 

### L Shaped













One corner panel

One straight corner panel

Assemble two side panels.





SPECIAL SHAPES

## **U Shaped Standard**









SPECIAL SHAPES

### **U Shaped Large**







Assemble two corner panels.



One corner p