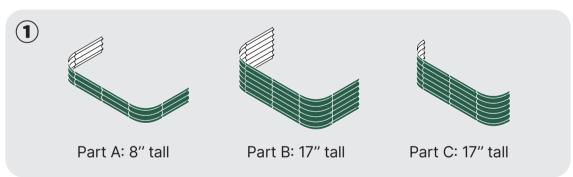

### Tiered

Assemble one 8" side panel and one 8" corner panel.

Assemble one 17" side panel and one 17" corner panel.

Assemble one 17" side panel and 2 pcs of straight corner panels.

on the picture.

SPECIAL SHAPES