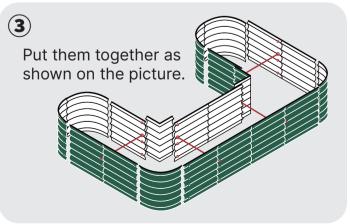

## **U Shaped Standard**

SPECIAL SHAPES

### **U Shaped Large**

Assemble two corner panels.

One corner panel

One straight corner panel

SPECIAL SHAPES