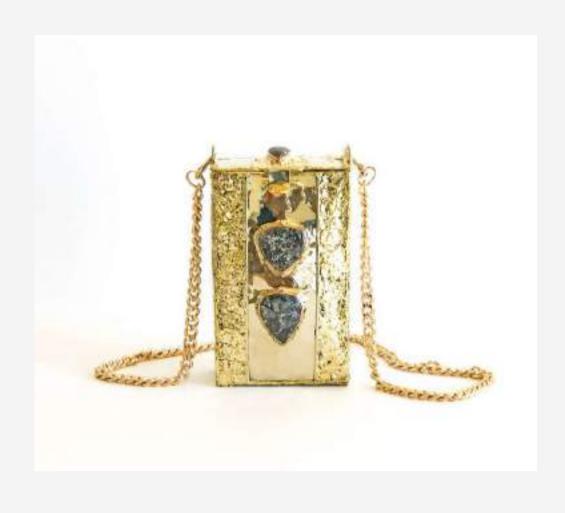

ece is unique on its own, directed to all women who value and believe in the work of art behind handmade accessories. They are all elaborated with brass, alpaca fiber, and copper combined with different types of crystals, pearls, and stones that give life and significance to the authentic jewelry pieces.



Rectangular Labradorite Brass design



# EP2

Rectangular without chain Stalactites Brass design



# EP3

Rectangular Turquoise Brass design



#### EP4

Envelope Type Quartz Brass design



EP5

Oval Cultured and painted pearl



EP6

Rectangular Mix



EP7

Rectangular Soizita



EP8

Rectangular Turquoise Brass design



Rectangular Dichroic glass Brass design



# EP10

Rectangular Aventurine Brass design



# EP11

Clutch Quartz Brass design



# EP12

Clutch Geode Brass design



Vertical Fosil Brass design



# EP14

Vertical Jasper Brass design



# EP15

Hexagonal Amethyst Brass design



# EP16

Triangular Agate with dendrite Brass design



Rectangular Mix Brass design



# EP18

Rectangular Agate Brass design



# EP19

Rectangular with handle Labradorite



# EP20

Rectangular Jasper Brass design



Rectangular Agate Brass design



#### EP22

Envelope Type Agate with dendrite Brass design



# EP23

Envelope Type Serafinite Brass design



#### EP24

Rectangular Lapis lazuli Brass design



Rectangular Apatite Brass design



#### EP26

Rectangular Obsidian Brass design



# EP27

Rectangular Crystals



# EP28

Rectangular Amethyst Brass design



Rectangular Serafinite Brass design



# EP30

Rectangular Labradorite Brass design



# EP31

Oval Quartz