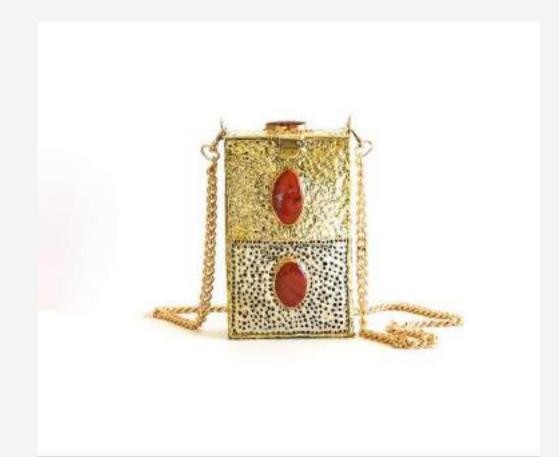

EP8

Rectangular Turquoise Brass design

Rectangular Dichroic glass Brass design