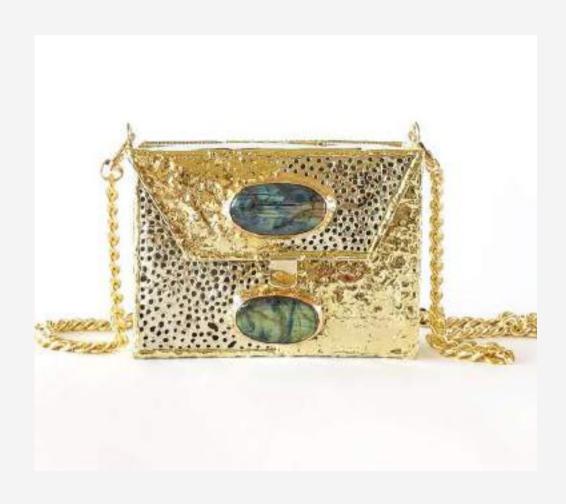

ctangular Amethyst Brass design



Rectangular Serafinite Brass design



# EP30

Rectangular Labradorite Brass design



# EP31

Oval Quartz



# EP32

Rectangular Geode Brass design



Oval Agate



EP34

Rectangular Agate



# EP35

Rectangular Serafinite Brass design



# EP36

Rectangular Quartz



Rectangular Amber



#### EP38

Rectangular Amethyst Brass design



# EP39

Triangular Geode Brass design



# EP40

Rectangular Amethyst Brass design



Rectangular Mix Brass design



# EP42

Rectangular Serafinite



# EP43

Rectangular Azurite with malachite Brass design



# EP44

Rectangular with handle Unakite Brass design



EP45

Circular Labradorite Brass design



EP46

Circular Geode Brass design



EP47

Rectangular Quartz Brass design



# EP48

Rectangular Mix Brass design



Envelope Type Labradorite Brass design



#### EP50

Rectangular Geode Brass design



#### EP51

Rectangular Agate with dendrite Brass design



# EP52

Rectangular Quartz Brass design



EP60

Envelope Type Pearl



EP61

Rectangular with handle Pearl



EP62

Rectangular Pearl



EP63

Circular Pearl