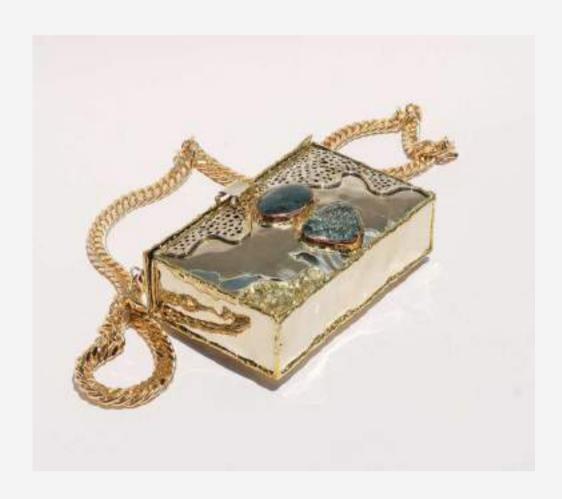

ctangular Aventurine Brass design



# EP11

Clutch Quartz Brass design



# EP12

Clutch Geode Brass design



Vertical Fosil Brass design



# EP14

Vertical Jasper Brass design



# EP15

Hexagonal Amethyst Brass design



# EP16

Triangular Agate with dendrite Brass design



Rectangular Mix Brass design



# EP18

Rectangular Agate Brass design



# EP19

Rectangular with handle Labradorite



# EP20

Rectangular Jasper Brass design



Rectangular Agate Brass design



#### EP22

Envelope Type Agate with dendrite Brass design



# EP23

Envelope Type Serafinite Brass design



#### EP24

Rectangular Lapis lazuli Brass design



Rectangular Apatite Brass design



#### EP26

Rectangular Obsidian Brass design



# EP27

Rectangular Crystals



# EP28

Rectangular Amethyst Brass design



Rectangular Serafinite Brass design



# EP30

Rectangular Labradorite Brass design



# EP31

Oval Quartz



# EP32

Rectangular Geode Brass design



Oval Agate



EP34

Rectangular Agate



# EP35

Rectangular Serafinite Brass design



# EP36

Rectangular Quartz



Rectangular Amber



#### EP38

Rectangular Amethyst Brass design



# EP39

Triangular Geode Brass design



# EP40

Rectangular Amethyst Brass design



Rectangular Mix Brass design



# EP42

Rectangular Serafinite



# EP43

Rectangular Azurite with malachite Brass design



# EP44

Rectangular with handle Unakite Brass design



EP45

Circular Labradorite Brass design



EP46

Circular Geode Brass design



EP47

Rectangular Quartz Brass design



# EP48

Rectangular Mix Brass design



Envelope Type Labradorite Brass