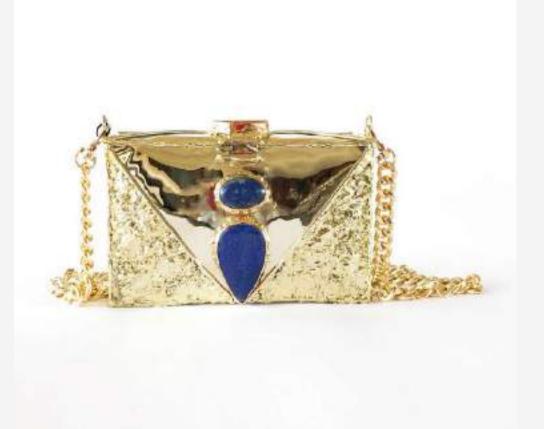

#### EP4

Envelope Type Quartz Brass design

EP5

Oval Cultured and painted pearl

EP6

Rectangular Mix

EP7

Rectangular Soizita