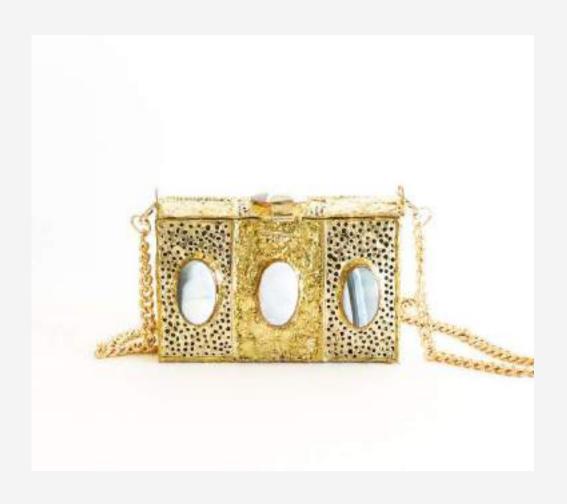

Brass design



# EP2

Rectangular without chain Stalactites Brass design



# EP3

Rectangular Turquoise Brass design



#### EP4

Envelope Type Quartz Brass design



EP5

Oval Cultured and painted pearl



EP6

Rectangular Mix



EP7

Rectangular Soizita



EP8

Rectangular Turquoise Brass design



Rectangular Dichroic glass Brass design



# EP10

Rectangular Aventurine Brass design



# EP11

Clutch Quartz Brass design



# EP12

Clutch Geode Brass design



Vertical Fosil Brass design



# EP14

Vertical Jasper Brass design



# EP15

Hexagonal Amethyst Brass design



# EP16

Triangular Agate with dendrite Brass design



Rectangular Mix Brass design



# EP18

Rectangular Agate Brass design



# EP19

Rectangular with handle Labradorite



# EP20

Rectangular Jasper Brass design



Rectangular Agate Brass design



#### EP22

Envelope Type Agate with dendrite Brass design



# EP23

Envelope Type Serafinite Brass design



#### EP24

Rectangular Lapis lazuli Brass design



Rectangular Apatite Brass design



#### EP26

Rectangular Obsidian Brass design



# EP27

Rectangular Crystals



# EP28

Rectangular Amethyst Brass design



Rectangular Serafinite Brass design



# EP30

Rectangular Labradorite Brass design



# EP31

Oval Quartz



# EP32

Rectangular Geode Brass design



Oval Agate



EP34

Rectangular Agate



# EP35

Rectangular Serafinite Brass design



# EP36

Rectangular Quartz



Rectangular Amber



#### EP38

Rectangular Amethyst Brass design



# EP39

Triangular Geode Brass design



# EP40

Rectangular Amethyst Brass design



Rectangular Mix