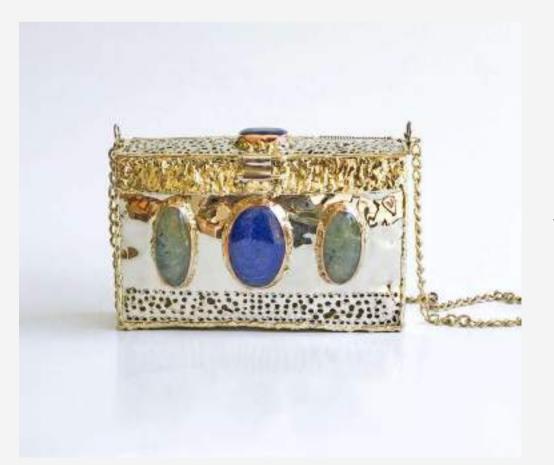

#### EP24

Rectangular Lapis lazuli Brass design

Rectangular Apatite Brass design