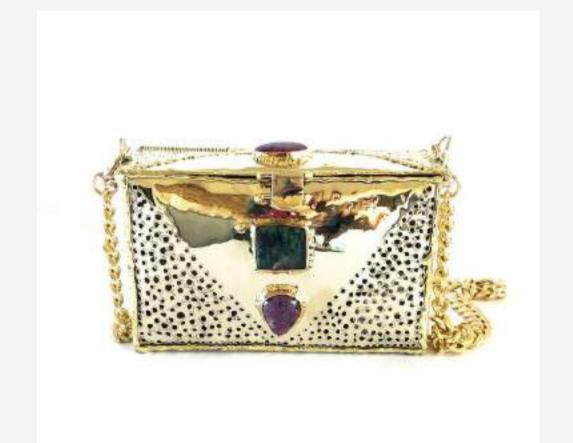

#### **ENTRE PIEDRAS**

Entre Piedras is 100% handcrafted in Mexico. Each piece is unique on its own, directed to all women who value and believe in the work of art behind handmade accessories. They are all elaborated with brass, alpaca fiber, and copper combined with different types of crystals, pearls, and stones that give life and significance to the authentic jewelry pieces.



Rectangular Labradorite Brass design



# EP2

Rectangular without chain Stalactites Brass design



# EP3

Rectangular Turquoise Brass design



#### EP4

Envelope Type Quartz Brass design



EP5

Oval Cultured and painted pearl



EP6

Rectangular Mix



EP7

Rectangular Soizita



EP8

Rectangular Turquoise Brass design



Rectangular Dichroic glass Brass design



# EP10

Rectangular Aventurine Brass design



# EP11

Clutch Quartz Brass design



# EP12

Clutch Geode Brass design



Vertical Fosil Brass design



# EP14

Vertical Jasper Brass design



# EP15

Hexagonal Amethyst Brass design



# EP16

Triangular Agate with dendrite Brass design



Rectangular Mix Brass design



# EP18

Rectangular Agate Brass design



# EP19

Rectangular with handle Labradorite



# EP20

Rectangular Jasper Brass design



Rectangular Agate Brass design



#### EP22

Envelope Type Agate with dendrite Brass design



# EP23

Envelope Type Serafinite Brass design



#### EP24

Rectangular Lapis lazuli Brass design



Rectangular Apatite Brass design