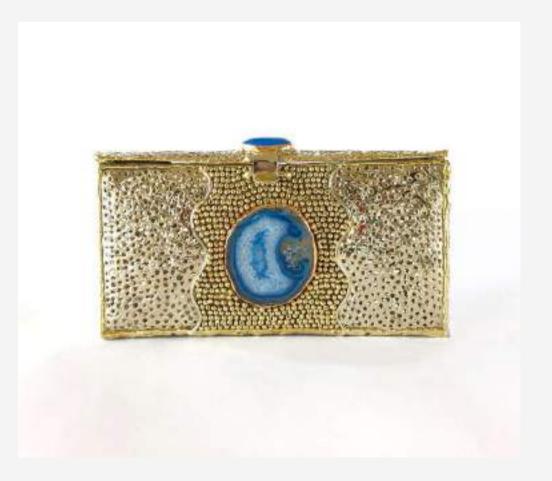

s 100% handcrafted in Mexico. Each piece is unique on its own, directed to all women who value and believe in the work of art behind handmade accessories. They are all elaborated with brass, alpaca fiber, and copper combined with different types of crystals, pearls, and stones that give life and significance to the authentic jewelry pieces.



Rectangular Labradorite Brass design



# EP2

Rectangular without chain Stalactites Brass design



# EP3

Rectangular Turquoise Brass design



#### EP4

Envelope Type Quartz Brass design



EP5

Oval Cultured and painted pearl



EP6

Rectangular Mix



EP7

Rectangular Soizita



EP8

Rectangular Turquoise Brass design



Rectangular Dichroic glass Brass design



# EP10

Rectangular Aventurine Brass design



# EP11

Clutch Quartz Brass design



# EP12

Clutch Geode Brass design



Vertical Fosil Brass design



# EP14

Vertical Jasper Brass design



# EP15

Hexagonal Amethyst Brass design



# EP16

Triangular Agate with dendrite Brass design



Rectangular Mix Brass design



# EP18

Rectangular Agate Brass design



# EP19

Rectangular with handle Labradorite



# EP20

Rectangular Jasper Brass design



Rectangular Agate Brass design



#### EP22

Envelope Type Agate with dendrite Brass design



# EP23

Envelope Type Serafinite Brass design



#### EP24

Rectangular Lapis lazuli Brass design



Rectangular Apatite Brass design



#### EP26

Rectangular Obsidian Brass design



# EP27

Rectangular Crystals



# EP28

Rectangular Amethyst Brass design



Rectangular Serafinite Brass design



# EP30

Rectangular Labradorite