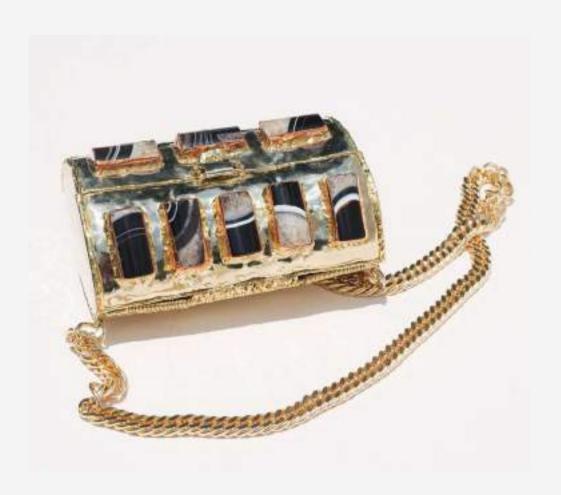

ertical Jasper Brass design



# EP15

Hexagonal Amethyst Brass design



# EP16

Triangular Agate with dendrite Brass design



Rectangular Mix Brass design



# EP18

Rectangular Agate Brass design



# EP19

Rectangular with handle Labradorite



# EP20

Rectangular Jasper Brass design



Rectangular Agate Brass design



#### EP22

Envelope Type Agate with dendrite Brass design



# EP23

Envelope Type Serafinite Brass design



#### EP24

Rectangular Lapis lazuli Brass design



Rectangular Apatite Brass design



#### EP26

Rectangular Obsidian Brass design



# EP27

Rectangular Crystals



# EP28

Rectangular Amethyst Brass design



Rectangular Serafinite Brass design



# EP30

Rectangular Labradorite Brass design



# EP31

Oval Quartz



# EP32

Rectangular Geode Brass design



Oval Agate



EP34

Rectangular Agate



# EP35

Rectangular Serafinite Brass design



# EP36

Rectangular Quartz



Rectangular Amber



#### EP38

Rectangular Amethyst Brass design



# EP39

Triangular Geode Brass design



# EP40

Rectangular Amethyst Brass design



Rectangular Mix Brass design



# EP42

Rectangular Serafinite



# EP43

Rectangular Azurite with malachite Brass design



# EP44

Rectangular with handle Unakite Brass design



EP45

Circular Labradorite Brass design



EP46

Circular Geode Brass design



EP47

Rectangular Quartz Brass design



# EP48

Rectangular Mix Brass design



Envelope Type Labradorite Brass design



#### EP50

Rectangular Geode Brass design



#### EP51

Rectangular Agate with dendrite Brass design



# EP52

Rectangular Quartz Brass desi