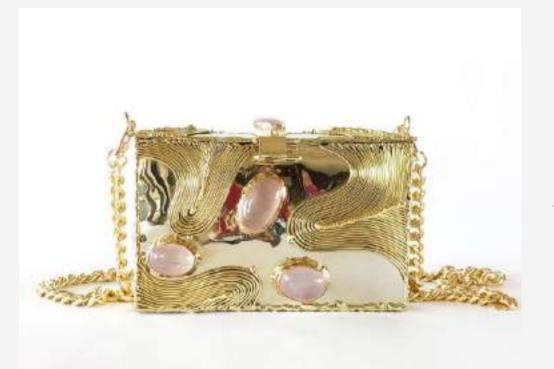

EP32

Rectangular Geode Brass design



Oval Agate



EP34

Rectangular Agate



# EP35

Rectangular Serafinite Brass design



# EP36

Rectangular Quartz



Rectangular Amber



#### EP38

Rectangular Amethyst Brass design



# EP39

Triangular Geode Brass design



# EP40

Rectangular Amethyst Brass design



Rectangular Mix Brass design



# EP42

Rectangular Serafinite



# EP43

Rectangular Azurite with malachite Brass design



# EP44

Rectangular with handle Unakite Brass design



EP45

Circular Labradorite Brass design



EP46

Circular Geode Brass design



EP47

Rectangular Quartz Brass design



# EP48

Rectangular Mix Brass design



Envelope Type Labradorite Brass design



#### EP50

Rectangular Geode Brass design



#### EP51

Rectangular Agate with dendrite Brass design



# EP52

Rectangular Quartz Brass design



EP60

Envelope Type Pearl



EP61

Rectangular with handle Pearl



EP62

Rectangular Pearl



EP63

Circular Pearl