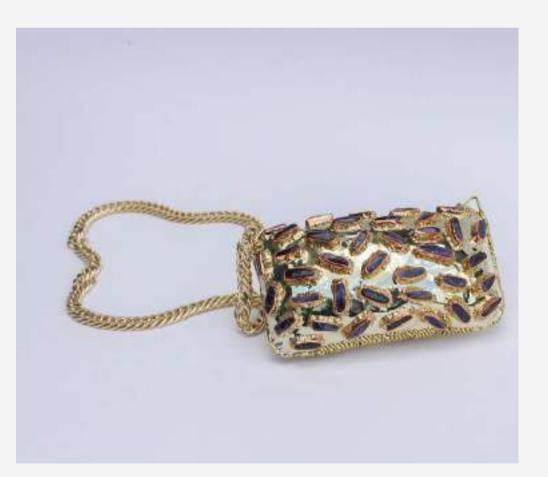

handle Labradorite



# EP20

Rectangular Jasper Brass design



Rectangular Agate Brass design



#### EP22

Envelope Type Agate with dendrite Brass design



# EP23

Envelope Type Serafinite Brass design



#### EP24

Rectangular Lapis lazuli Brass design



Rectangular Apatite Brass design



#### EP26

Rectangular Obsidian Brass design



# EP27

Rectangular Crystals



# EP28

Rectangular Amethyst Brass design



Rectangular Serafinite Brass design



# EP30

Rectangular Labradorite Brass design



# EP31

Oval Quartz



# EP32

Rectangular Geode Brass design



Oval Agate



EP34

Rectangular Agate



# EP35

Rectangular Serafinite Brass design



# EP36

Rectangular Quartz



Rectangular Amber



#### EP38

Rectangular Amethyst Brass design



# EP39

Triangular Geode Brass design



# EP40

Rectangular Amethyst Brass design



Rectangular Mix Brass design



# EP42

Rectangular Serafinite



# EP43

Rectangular Azurite with malachite Brass design



# EP44

Rectangular with handle Unakite Brass design



EP45

Circular Labradorite Brass design



EP46

Circular Geode Brass design



EP47

Rectangular Quartz Brass design



# EP48

Rectangular Mix Brass design



Envelope Type Labradorite Brass design



#### EP50

Rectangular Geode Brass design



#### EP51

Rectangular Agate with dendrite Brass design



# EP52

Rectangular Quartz Brass design



EP60

Envelope Type Pearl



EP61

Rectangular with handle Pearl



EP62

Rectangular Pearl



EP63

Circular Pearl