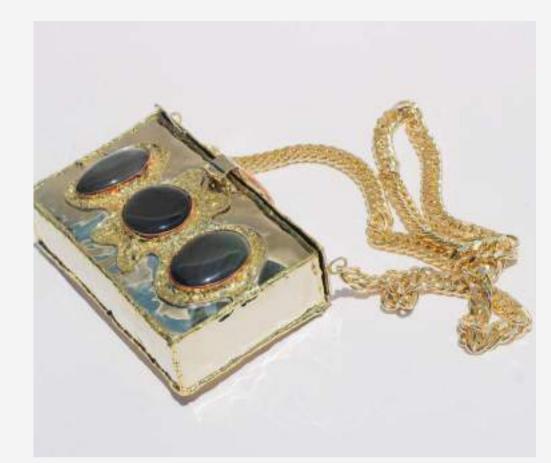

EP7

Rectangular Soizita



EP8

Rectangular Turquoise Brass design



Rectangular Dichroic glass Brass design



# EP10

Rectangular Aventurine Brass design



# EP11

Clutch Quartz Brass design



# EP12

Clutch Geode Brass design



Vertical Fosil Brass design



# EP14

Vertical Jasper Brass design



# EP15

Hexagonal Amethyst Brass design



# EP16

Triangular Agate with dendrite Brass design



Rectangular Mix Brass design



# EP18

Rectangular Agate Brass design



# EP19

Rectangular with handle Labradorite



# EP20

Rectangular Jasper Brass design



Rectangular Agate Brass design



#### EP22

Envelope Type Agate with dendrite Brass design



# EP23

Envelope Type Serafinite Brass design



#### EP24

Rectangular Lapis lazuli Brass design



Rectangular Apatite Brass design



#### EP26

Rectangular Obsidian Brass design



# EP27

Rectangular Crystals



# EP28

Rectangular Amethyst Brass design



Rectangular Serafinite Brass design



# EP30

Rectangular Labradorite Brass design



# EP31

Oval Quartz



# EP32

Rectangular Geode Brass design



Oval Agate



EP34

Rectangular Agate



# EP35

Rectangular Serafinite Brass design



# EP36

Rectangular Quartz



Rectangular Amber



#### EP38

Rectangular Amethyst Brass design



# EP39

Triangular Geode Brass design



# EP40

Rectangular Amethyst Brass design



Rectangular Mix Brass design



# EP42

Rectangular Serafinite



# EP43

Rectangular Azurite with malachite Brass design



# EP44

Rectangular with handle Unakite Brass design



EP45

Circular Labradorite Brass design



EP46

Circular Geode Bra