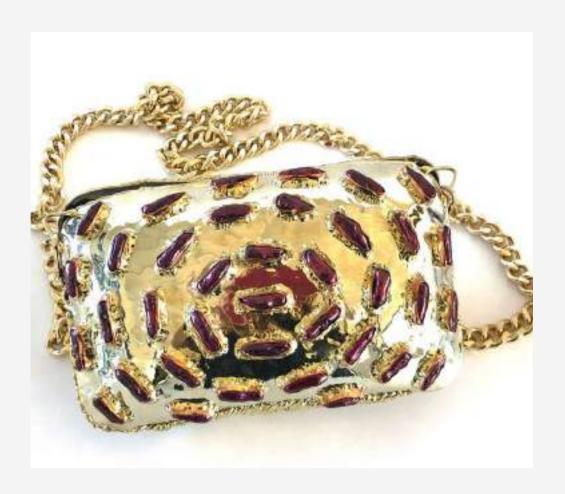

EP8

Rectangular Turquoise Brass design

Rectangular Dichroic glass Brass design