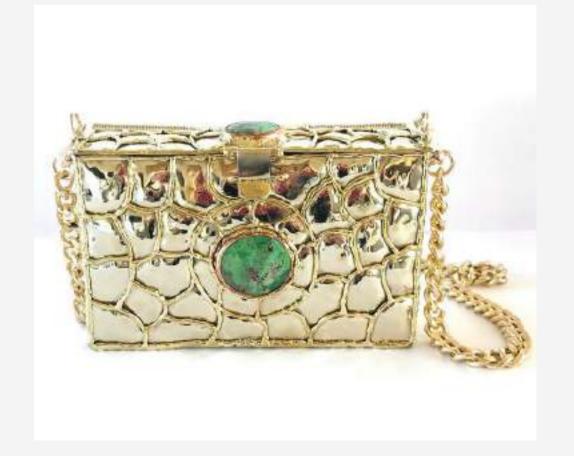

#### **ENTRE PIEDRAS**

Entre Piedras is 100% handcrafted in Mexico. Each piece is unique on its own, directed to all women who value and believe in the work of art behind handmade accessories. They are all elaborated with brass, alpaca fiber, and copper combined with different types of crystals, pearls, and stones that give life and significance to the authentic jewelry pieces.



Rectangular Labradorite Brass design



# EP2

Rectangular without chain Stalactites Brass design



# EP3

Rectangular Turquoise Brass design



#### EP4

Envelope Type Quartz Brass design



EP5

Oval Cultured and painted pearl



EP6

Rectangular Mix



EP7

Rectangular Soizita



EP8

Rectangular Turquoise Brass design



Rectangular Dichroic glass Brass design



# EP10

Rectangular Aventurine Brass design



# EP11

Clutch Quartz Brass design



# EP12

Clutch Geode Brass design



Vertical Fosil Brass design



# EP14

Vertical Jasper Brass design



# EP15

Hexagonal Amethyst Brass design



# EP16

Triangular Agate with dendrite Brass design



Rectangular Mix Brass design



# EP18

Rectangular Agate Brass design



# EP19

Rectangular with handle Labradorite



# EP20

Rectangular Jasper Brass design



Rectangular Agate Brass design



#### EP22

Envelope Type Agate with den