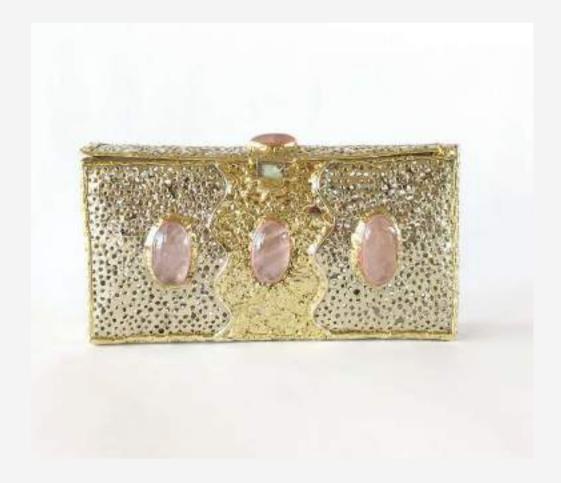

### **ENTRE PIEDRAS**

Entre Piedras is 100% handcrafted in Mexico. Each piece is unique on its own, directed to all women who value and believe in the work of art behind handmade accessories. They are all elaborated with brass, alpaca fiber, and copper combined with different types of crystals, pearls, and stones that give life and significance to the authentic jewelry pieces.



Rectangular Labradorite Brass design



# EP2

Rectangular without chain Stalactites Brass design



# EP3

Rectangular Turquoise Brass design



#### EP4

Envelope Type Quartz Brass design



EP5

Oval Cultured and painted pearl



EP6

Rectangular Mix



EP7

Rectangular Soizita



EP8

Rectangular Turquoise Brass design



Rectangular Dichroic glass Brass design



# EP10

Rectangular Aventurine Brass design



# EP11

Clutch Quartz Brass design



# EP12

Clutch Geode Brass design



Vertical Fosil Brass design



# EP14

Vertical Jasper Brass design



# EP15

Hexagonal Amethyst Brass design



# EP16

Triangular Agate with dendrite Brass design



Rectangular Mix Brass design



# EP18

Rectangular Agate Brass design



# EP19

Rectangular with handle Labradorite



# EP20

Rectangular Jasper Brass design



Rectangular Agate Brass design



#### EP22

Envelope Type Agate with dendrite Brass design



# EP23

Envelope Type Serafinite Brass design



#### EP24

Rectangular Lapis lazuli Brass design



Rectangular Apatite Brass design



#### EP26

Rectangular Obsidian Brass design



# EP27

Rectangular Crystals



# EP28

Rectangular Amethyst Brass design



Rectangular Serafinite Brass desi