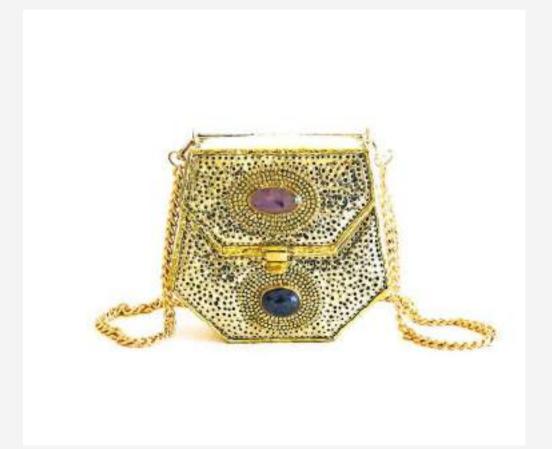

n the work of art behind handmade accessories. They are all elaborated with brass, alpaca fiber, and copper combined with different types of crystals, pearls, and stones that give life and significance to the authentic jewelry pieces.



Rectangular Labradorite Brass design



# EP2

Rectangular without chain Stalactites Brass design



# EP3

Rectangular Turquoise Brass design



#### EP4

Envelope Type Quartz Brass design



EP5

Oval Cultured and painted pearl



EP6

Rectangular Mix



EP7

Rectangular Soizita



EP8

Rectangular Turquoise Brass design



Rectangular Dichroic glass Brass design



# EP10

Rectangular Aventurine Brass design



# EP11

Clutch Quartz Brass design



# EP12

Clutch Geode Brass design



Vertical Fosil Brass design



# EP14

Vertical Jasper Brass design



# EP15

Hexagonal Amethyst Brass design



# EP16

Triangular Agate with dendrite Brass design



Rectangular Mix Brass design



# EP18

Rectangular Agate Brass design



# EP19

Rectangular with handle Labradorite



# EP20

Rectangular Jasper Brass design



Rectangular Agate Brass design



#### EP22

Envelope Type Agate with dendrite Brass design



# EP23

Envelope Type Serafinite Brass design



#### EP24

Rectangular Lapis lazuli Brass design



Rectangular Apatite Brass design



#### EP26

Rectangular Obsidian Brass design



# EP27

Rectangular Crystals



# EP28

Rectangular Amethyst Brass design



Rectangular Serafinite Brass design



# EP30

Rectangular Labradorite Brass design



# EP31

Oval Quartz



# EP32

Rectangular Geode Brass design



Oval Agate



EP34

Rectang