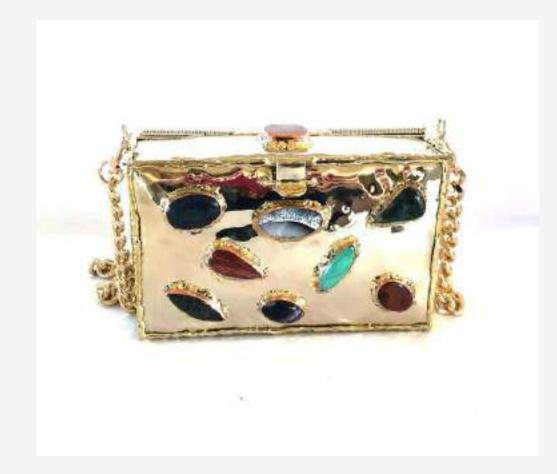

#### **ENTRE PIEDRAS**

Entre Piedras is 100% handcrafted in Mexico. Each piece is unique on its own, directed to all women who value and believe in the work of art behind handmade accessories. They are all elaborated with brass, alpaca fiber, and copper combined with different types of crystals, pearls, and stones that give life and significance to the authentic jewelry pieces.



Rectangular Labradorite Brass design



# EP2

Rectangular without chain Stalactites Brass design



# EP3

Rectangular Turquoise Brass design



#### EP4

Envelope Type Quartz Brass design



EP5

Oval Cultured and painted pearl



EP6

Rectangular Mix



EP7

Rectangular Soizita



EP8

Rectangular Turquoise Brass design



Rectangular Dichroic glass Brass design



# EP10

Rectangular Aventurine Brass design



# EP11

Clutch Quartz Brass design



# EP12

Clutch Geode Brass design



Vertical Fosil Brass design



# EP14

Vertical Jasper Brass design



# EP15

Hexagonal Amethyst Brass design



# EP16

Triangular Agate with dendrite Brass design



Rectangular Mix Brass design



# EP18

Rectangular Agate Brass design



# EP19

Rectangular with handle Labradorite



# EP20

Rectangular Jasper Brass design



Rectangular Agate Brass design



#### EP22

Envelope Type Agate with dendrite Brass design



# EP23

Envelope Type Serafinite Brass design



#### EP24

Rectangular Lapis lazuli Brass design



Rectangul