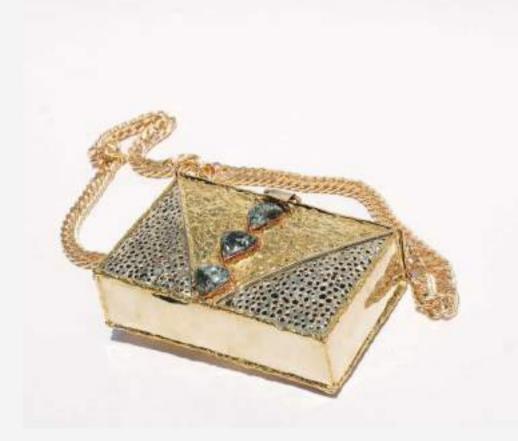

#### EP4

Envelope Type Quartz Brass design

EP5

Oval Cultured and painted pearl

EP6

Rectangular Mix

EP7

Rectangular Soizita