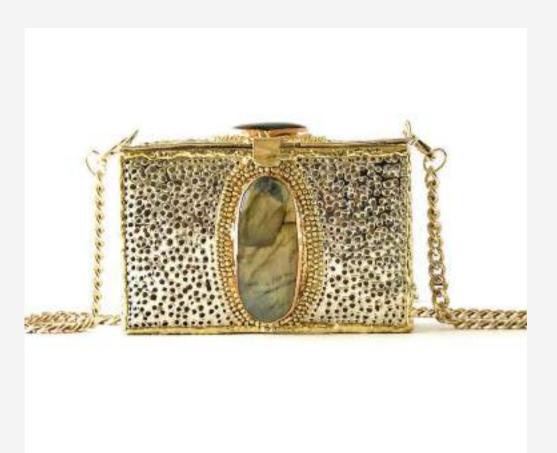

#### **ENTRE PIEDRAS**

Entre Piedras is 100% handcrafted in Mexico. Each piece is unique on its own, directed to all women who value and believe in the work of art behind handmade accessories. They are all elaborated with brass, alpaca fiber, and copper combined with different types of crystals, pearls, and stones that give life and significance to the authentic jewelry pieces.



Rectangular Labradorite Brass design



# EP2

Rectangular without chain Stalactites Brass design



# EP3

Rectangular Turquoise Brass design



#### EP4

Envelope Type Quartz Brass design



EP5

Oval Cultured and painted pearl



EP6

Rectangular Mix



EP7

Rectangular Soizita



EP8

Rectangular Turquoise Brass design



Rectangular Dichroic glass Brass design



# EP10

Rectangular Aventurine Brass design



# EP11

Clutch Quartz Brass design



# EP12

Clutch Geode Brass design



Vertical Fosil Brass design



# EP14

Vertical Jasper Brass design



# EP15

Hexagonal Amethyst Brass design



# EP16

Triangular Agate with dendrite Brass design



Rectangular Mix Brass design



# EP18

Rectangular Agate Brass design



# EP19

Rectangular with handle Labradorite



# EP20

Rectang