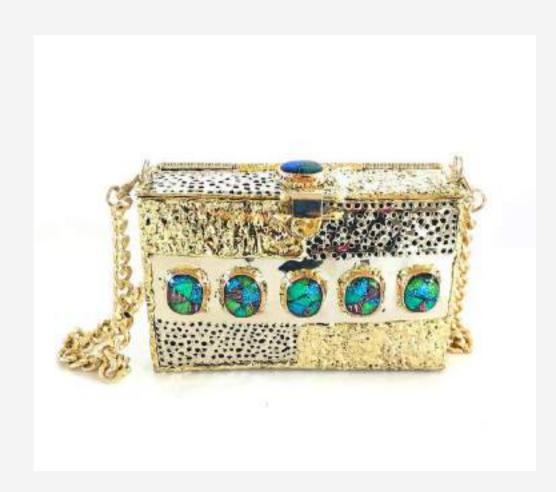

#### **ENTRE PIEDRAS**

Entre Piedras is 100% handcrafted in Mexico. Each piece is unique on its own, directed to all women who value and believe in the work of art behind handmade accessories. They are all elaborated with brass, alpaca fiber, and copper combined with different types of crystals, pearls, and stones that give life and significance to the authentic jewelry pieces.



Rectangular Labradorite Brass design



# EP2

Rectangular without chain Stalactites Brass design



# EP3

Rectangular Turquoise Brass design



#### EP4

Envelope Type Quartz Brass design



EP5

Oval Cultured and painted pearl



EP6

Rectangular Mix



EP7

Rectangular Soizita



EP8

Rectangular Turquoise Brass design



Rectangular Dichroic glass Brass design



# EP10

Rectangular Aventurine Brass design



# EP11

Clutch Quartz Brass design



# EP12

Clutch Geode Brass design



Vertical Fosil Brass design



# EP14

Vertical Jasper Brass design



# EP15

Hexagonal Amethyst Brass design



# EP16

Triangular Agate with dendrite Brass design



Rectangular Mix Brass design



# EP18

Rectangular Agate Brass design



# EP19

Rectangular with handle Labradorite



# EP20

Rectangular Jasper Brass design



Rectangular Agate Brass design



#### EP22

Envelope Type Agate with dendrite Brass design



# EP23

Envelope Type Serafinite Brass design



#### EP24

Rectangular Lapis lazuli Brass design



Rectangular Apatite Brass design



#### EP26

Rectangular Obsidian Brass design



# EP27

Rectangular