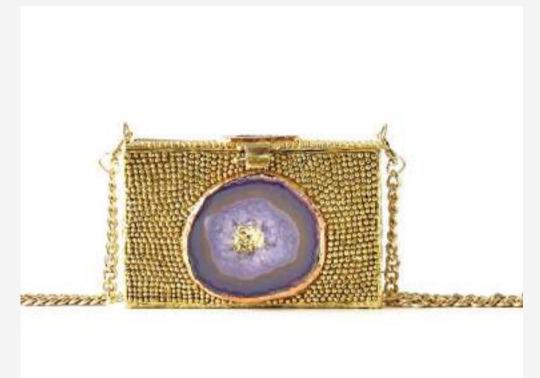

ular Serafinite Brass design



# EP30

Rectangular Labradorite Brass design



# EP31

Oval Quartz



# EP32

Rectangular Geode Brass design



Oval Agate



EP34

Rectangular Agate



# EP35

Rectangular Serafinite Brass design



# EP36

Rectangular Quartz



Rectangular Amber



#### EP38

Rectangular Amethyst Brass design



# EP39

Triangular Geode Brass design



# EP40

Rectangular Amethyst Brass design



Rectangular Mix Brass design



# EP42

Rectangular Serafinite



# EP43

Rectangular Azurite with malachite Brass design



# EP44

Rectangular with handle Unakite Brass design



EP45

Circular Labradorite Brass design



EP46

Circular Geode Brass design



EP47

Rectangular Quartz Brass design



# EP48

Rectangular Mix Brass design



Envelope Type Labradorite Brass design



#### EP50

Rectangular Geode Brass design



#### EP51

Rectangular Agate with dendrite Brass design



# EP52

Rectangular Quartz Brass design



EP60

Envelope Type Pearl



EP61

Rectangular with handle Pearl



EP62

Rectangular Pearl



EP63

Circular Pearl