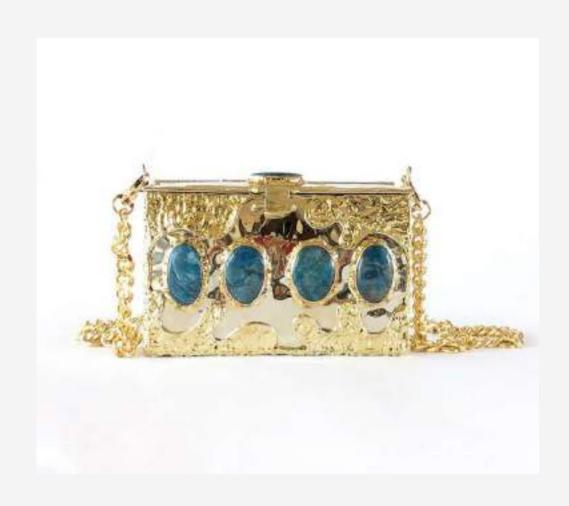

#### EP24

Rectangular Lapis lazuli Brass design

Rectangular Apatite Brass design