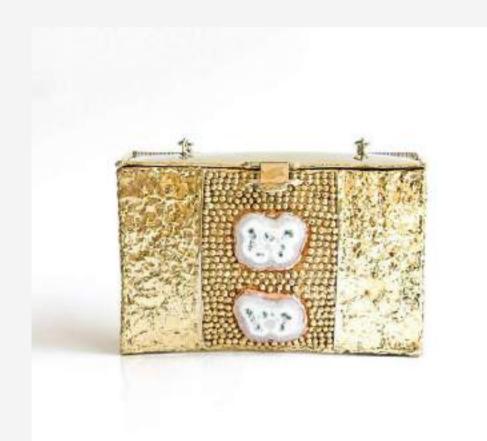

#### **ENTRE PIEDRAS**

Entre Piedras is 100% handcrafted in Mexico. Each piece is unique on its own, directed to all women who value and believe in the work of art behind handmade accessories. They are all elaborated with brass, alpaca fiber, and copper combined with different types of crystals, pearls, and stones that give life and significance to the authentic jewelry pieces.



Rectangular Labradorite Brass design



# EP2

Rectangular without chain Stalactites Brass design



# EP3

Rectangular Turquoise Brass design



#### EP4

Envelope Type Quartz Brass design



EP5

Oval Cultured and painted pearl



EP6

Rectangular Mix



EP7

Rectangular Soizita



EP8

Rectangular Turquoise Brass design



Rectangular Dichroic glass Brass design



# EP10

Rectangular Aventurine Brass design



# EP11

Clutch Quartz Brass design



# EP12

Clutch Geode Brass design



Vertical Fosil Brass design



# EP14

Vertical Jasper Brass design



# EP15

Hexagonal Amethyst Brass design



# EP16

Triangular Agate with dendrite Brass design



Rectangular Mix Brass design



# EP18

Rectangular Agate Brass design



# EP19

Rectangular with handle Labradorite



# EP20

Rectangular Jasper Brass design



Rectangular