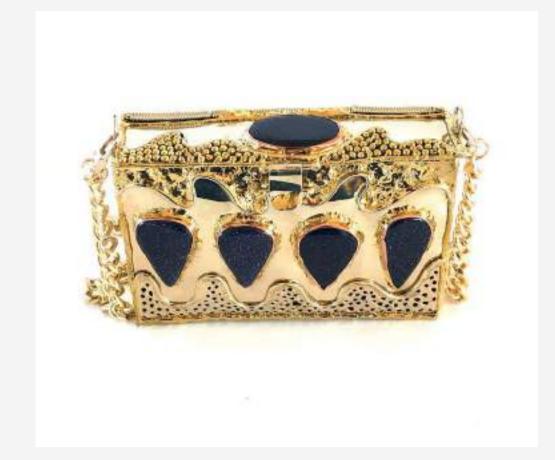

#### **ENTRE PIEDRAS**

Entre Piedras is 100% handcrafted in Mexico. Each piece is unique on its own, directed to all women who value and believe in the work of art behind handmade accessories. They are all elaborated with brass, alpaca fiber, and copper combined with different types of crystals, pearls, and stones that give life and significance to the authentic jewelry pieces.



Rectangular Labradorite Brass design



# EP2

Rectangular without chain Stalactites Brass design



# EP3

Rectangular Turquoise Brass design



#### EP4

Envelope Type Quartz Brass design



EP5

Oval Cultured and painted pearl



EP6

Rectangular Mix



EP7

Rectangular Soizita



EP8

Rectangular Turquoise Brass design



Rectangular Dichroic glass Brass design



# EP10

Rectangular Aventurine Brass design



# EP11

Clutch Quartz Brass design



# EP12

Clutch Geode Brass design



Vertical Fosil Brass design



# EP14

Vertical Jasper Brass design



# EP15

Hexagonal Amethyst Brass design



# EP16

Triangular Agate with dendrite Brass design



Rectangular Mix Brass design



# EP18

Rectangular Agate Brass design



# EP19

Rectangular with handle Labradorite



# EP20

Rectangular Jasper Brass design



Rectangular Agate Brass design



#### EP22

Envelope Type Agate with dendrite Brass design



# EP23

Envelope Type Serafinite Brass design



#### EP24

Rectangular Lapis lazuli Brass design



Rectangular Apatite Brass design



#### EP26

Rectangular Obsidian Brass design



# EP27

Rectangular Crystals



# EP28

Rectangular Amethyst Br