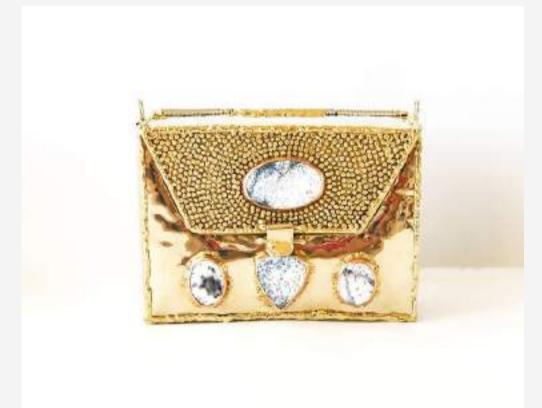

#### EP4

Envelope Type Quartz Brass design

EP5

Oval Cultured and painted pearl

EP6

Rectangular Mix

EP7

Rectangular Soizita