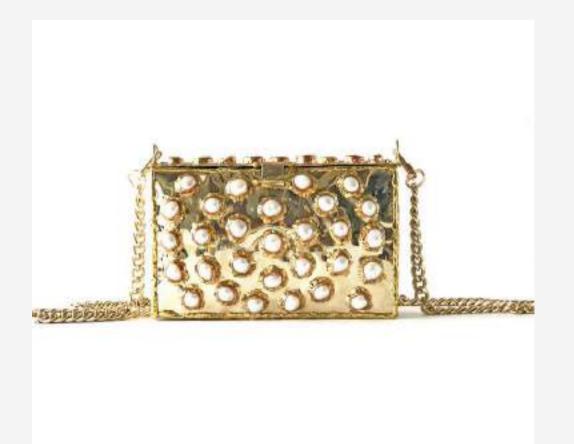

# EP52

Rectangular Quartz Brass design

EP60

Envelope Type Pearl

EP61

Rectangular with handle Pearl

EP62

Rectangular Pearl