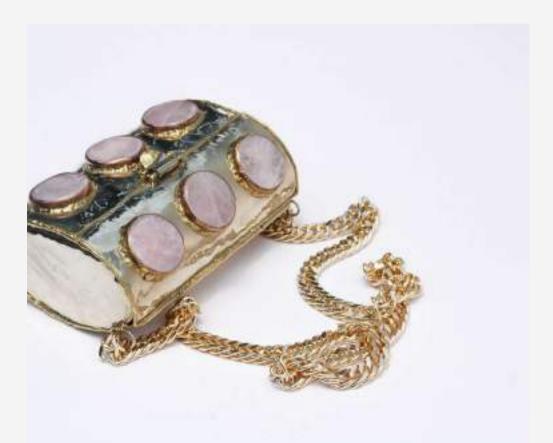

# EP44

Rectangular with handle Unakite Brass design

EP45

Circular Labradorite Brass design

EP46

Circular Geode Brass design

EP47

Rectangular Quartz Brass design