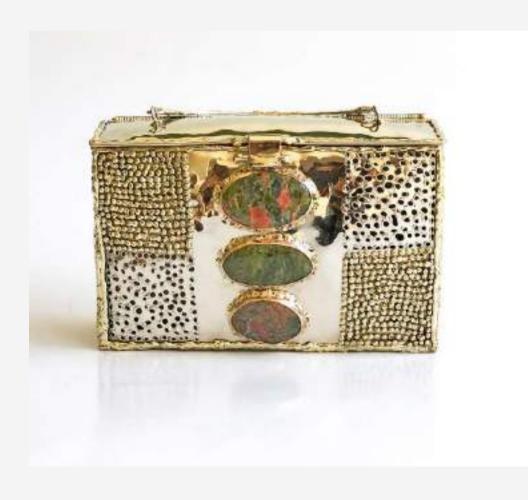

# EP44

Rectangular with handle Unakite Brass design

EP45

Circular Labradorite Brass design

EP46

Circular Geode Brass design

EP47

Rectangular Quartz Brass design