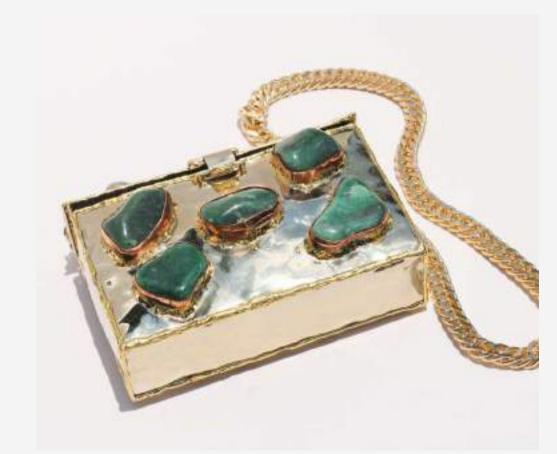

Brass design



# EP15

Hexagonal Amethyst Brass design



# EP16

Triangular Agate with dendrite Brass design



Rectangular Mix Brass design



# EP18

Rectangular Agate Brass design



# EP19

Rectangular with handle Labradorite



# EP20

Rectangular Jasper Brass design



Rectangular Agate Brass design



#### EP22

Envelope Type Agate with dendrite Brass design



# EP23

Envelope Type Serafinite Brass design



#### EP24

Rectangular Lapis lazuli Brass design



Rectangular Apatite Brass design



#### EP26

Rectangular Obsidian Brass design



# EP27

Rectangular Crystals



# EP28

Rectangular Amethyst Brass design



Rectangular Serafinite Brass design



# EP30

Rectangular Labradorite Brass design



# EP31

Oval Quartz



# EP32

Rectangular Geode Brass design



Oval Agate



EP34

Rectangular Agate



# EP35

Rectangular Serafinite Brass design



# EP36

Rectangular Quartz



Rectangular Amber



#### EP38

Rectangular Amethyst Brass design



# EP39

Triangular Geode Brass design



# EP40

Rectangular Amethyst Brass design



Rectangular Mix Brass design



# EP42

Rectangular Serafinite



# EP43

Rectangular Azurite with malachite Brass design



# EP44

Rectangular with handle Unakite Brass design



EP45

Circular Labradorite Brass design



EP46

Circular Geode Brass design



EP47

Rectangular Quartz Brass design



# EP48

Rectangular Mix Brass design



Envelope Type Labradorite Brass design



#### EP50

Rectangular Geode Brass design



#### EP51

Rectangular Agate with dendrite Brass design



# EP52

Rectangular Quartz Brass design



EP60

En