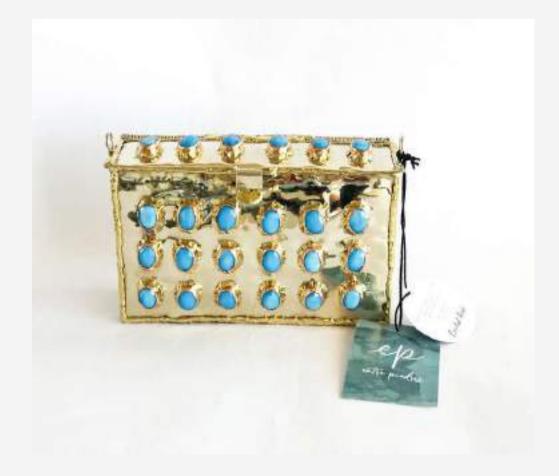

rquoise Brass design



Rectangular Dichroic glass Brass design



# EP10

Rectangular Aventurine Brass design



# EP11

Clutch Quartz Brass design



# EP12

Clutch Geode Brass design



Vertical Fosil Brass design



# EP14

Vertical Jasper Brass design



# EP15

Hexagonal Amethyst Brass design



# EP16

Triangular Agate with dendrite Brass design



Rectangular Mix Brass design



# EP18

Rectangular Agate Brass design



# EP19

Rectangular with handle Labradorite



# EP20

Rectangular Jasper Brass design



Rectangular Agate Brass design



#### EP22

Envelope Type Agate with dendrite Brass design



# EP23

Envelope Type Serafinite Brass design



#### EP24

Rectangular Lapis lazuli Brass design



Rectangular Apatite Brass design



#### EP26

Rectangular Obsidian Brass design



# EP27

Rectangular Crystals



# EP28

Rectangular Amethyst Brass design



Rectangular Serafinite Brass design



# EP30

Rectangular Labradorite Brass design



# EP31

Oval Quartz



# EP32

Rectangular Geode Brass design



Oval Agate



EP34

Rectangular Agate



# EP35

Rectangular Serafinite Brass design



# EP36

Rectangular Quartz



Rectangular Amber



#### EP38

Rectangular Amethyst Brass design



# EP39

Triangular Geode Brass design



# EP40

Rectangular Amethyst Brass design



Rectangular Mix Brass design



# EP42

Rectangular Serafinite



# EP43

Rectangular Azurite with malachite Brass design



# EP44

Rectangular with handle Unakite Brass design



EP45

Circular Labradorite Brass design



EP46

Circular Geode Brass design



EP47

Rectangular Quartz Brass desi