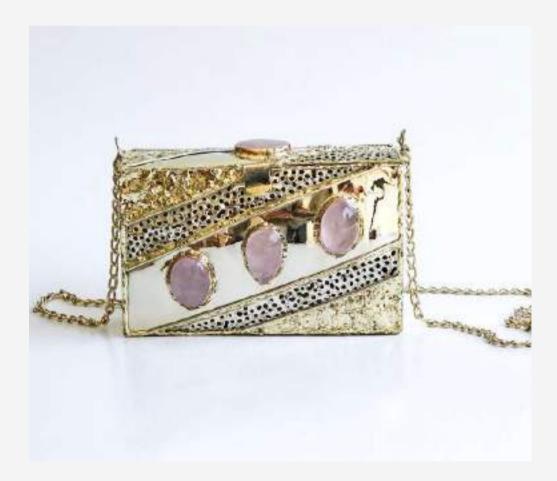

#### EP4

Envelope Type Quartz Brass design

EP5

Oval Cultured and painted pearl

EP6

Rectangular Mix

EP7

Rectangular Soizita