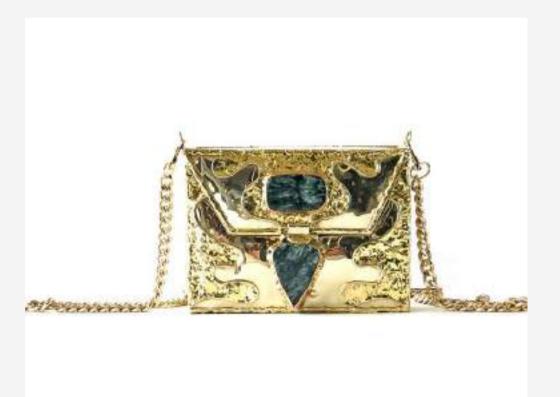

Turquoise Brass design



#### EP4

Envelope Type Quartz Brass design



EP5

Oval Cultured and painted pearl



EP6

Rectangular Mix



EP7

Rectangular Soizita



EP8

Rectangular Turquoise Brass design



Rectangular Dichroic glass Brass design



# EP10

Rectangular Aventurine Brass design



# EP11

Clutch Quartz Brass design



# EP12

Clutch Geode Brass design



Vertical Fosil Brass design



# EP14

Vertical Jasper Brass design



# EP15

Hexagonal Amethyst Brass design



# EP16

Triangular Agate with dendrite Brass design



Rectangular Mix Brass design



# EP18

Rectangular Agate Brass design



# EP19

Rectangular with handle Labradorite



# EP20

Rectangular Jasper Brass design



Rectangular Agate Brass design



#### EP22

Envelope Type Agate with dendrite Brass design



# EP23

Envelope Type Serafinite Brass design



#### EP24

Rectangular Lapis lazuli Brass design



Rectangular Apatite Brass design



#### EP26

Rectangular Obsidian Brass design



# EP27

Rectangular Crystals



# EP28

Rectangular Amethyst Brass design



Rectangular Serafinite Brass design



# EP30

Rectangular Labradorite Brass design



# EP31

Oval Quartz



# EP32

Rectangular Geode Brass design



Oval Agate



EP34

Rectangular Agate



# EP35

Rectangular Serafinite Brass design



# EP36

Rectangular Quartz



Rectangular Amber



#### EP38

Rectangular Amethyst Brass design



# EP39

Triangular Geode Brass design



# EP40

Rectangular Amethyst Brass design



Rectangular Mix Brass design



# EP42

Rectangular Serafinite



# EP43

Rectangular Azurite with malachite Br