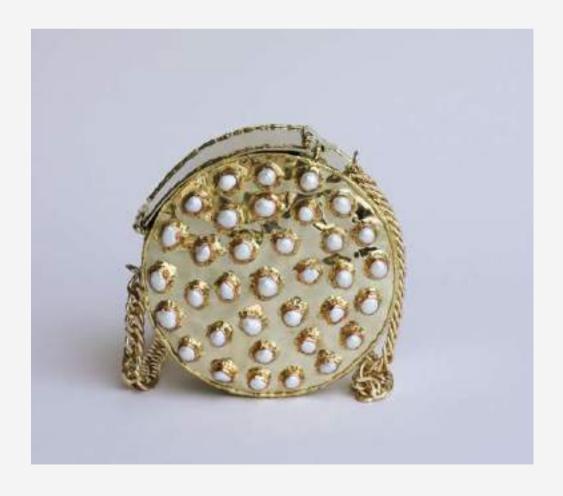

ectangular Quartz



Rectangular Amber



#### EP38

Rectangular Amethyst Brass design



# EP39

Triangular Geode Brass design



# EP40

Rectangular Amethyst Brass design



Rectangular Mix Brass design



# EP42

Rectangular Serafinite



# EP43

Rectangular Azurite with malachite Brass design



# EP44

Rectangular with handle Unakite Brass design



EP45

Circular Labradorite Brass design



EP46

Circular Geode Brass design



EP47

Rectangular Quartz Brass design



# EP48

Rectangular Mix Brass design



Envelope Type Labradorite Brass design



#### EP50

Rectangular Geode Brass design



#### EP51

Rectangular Agate with dendrite Brass design



# EP52

Rectangular Quartz Brass design



EP60

Envelope Type Pearl



EP61

Rectangular with handle Pearl



EP62

Rectangular Pearl



EP63

Circular Pearl