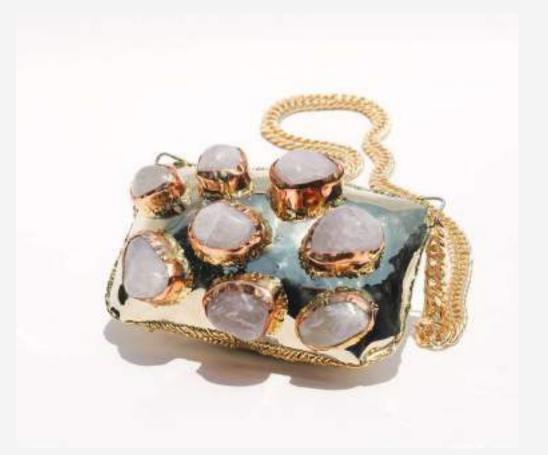

EP8

Rectangular Turquoise Brass design

Rectangular Dichroic glass Brass design