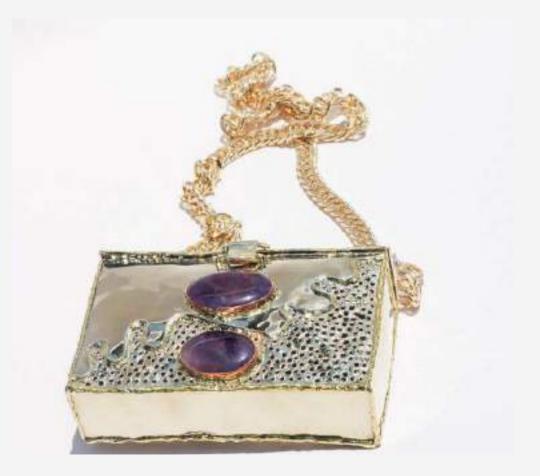

lar Dichroic glass Brass design



# EP10

Rectangular Aventurine Brass design



# EP11

Clutch Quartz Brass design



# EP12

Clutch Geode Brass design



Vertical Fosil Brass design



# EP14

Vertical Jasper Brass design



# EP15

Hexagonal Amethyst Brass design



# EP16

Triangular Agate with dendrite Brass design



Rectangular Mix Brass design



# EP18

Rectangular Agate Brass design



# EP19

Rectangular with handle Labradorite



# EP20

Rectangular Jasper Brass design



Rectangular Agate Brass design



#### EP22

Envelope Type Agate with dendrite Brass design



# EP23

Envelope Type Serafinite Brass design



#### EP24

Rectangular Lapis lazuli Brass design



Rectangular Apatite Brass design



#### EP26

Rectangular Obsidian Brass design



# EP27

Rectangular Crystals



# EP28

Rectangular Amethyst Brass design



Rectangular Serafinite Brass design



# EP30

Rectangular Labradorite Brass design



# EP31

Oval Quartz



# EP32

Rectangular Geode Brass design



Oval Agate



EP34

Rectangular Agate



# EP35

Rectangular Serafinite Brass design



# EP36

Rectangular Quartz



Rectangular Amber



#### EP38

Rectangular Amethyst Brass design



# EP39

Triangular Geode Brass design



# EP40

Rectangular Amethyst Brass design



Rectangular Mix Brass design



# EP42

Rectangular Serafinite



# EP43

Rectangular Azurite with malachite Brass design



# EP44

Rectangular with handle Unakite Brass design



EP45

Circular Labradorite Brass design



EP46

Circular Geode Brass design



EP47

Rectangular Quartz Brass design



# EP48

Rectangular Mix Br