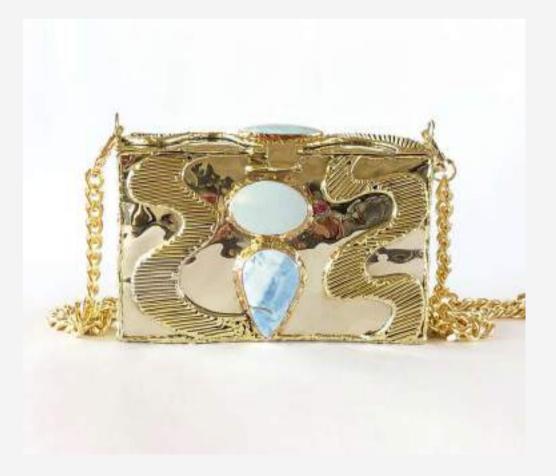

ngular Labradorite Brass design



# EP31

Oval Quartz



# EP32

Rectangular Geode Brass design



Oval Agate



EP34

Rectangular Agate



# EP35

Rectangular Serafinite Brass design



# EP36

Rectangular Quartz



Rectangular Amber



#### EP38

Rectangular Amethyst Brass design



# EP39

Triangular Geode Brass design



# EP40

Rectangular Amethyst Brass design



Rectangular Mix Brass design



# EP42

Rectangular Serafinite



# EP43

Rectangular Azurite with malachite Brass design



# EP44

Rectangular with handle Unakite Brass design



EP45

Circular Labradorite Brass design



EP46

Circular Geode Brass design



EP47

Rectangular Quartz Brass design



# EP48

Rectangular Mix Brass design



Envelope Type Labradorite Brass design



#### EP50

Rectangular Geode Brass design



#### EP51

Rectangular Agate with dendrite Brass design



# EP52

Rectangular Quartz Brass design



EP60

Envelope Type Pearl



EP61

Rectangular with handle Pearl



EP62

Rectangular Pearl



EP63

Circular Pearl