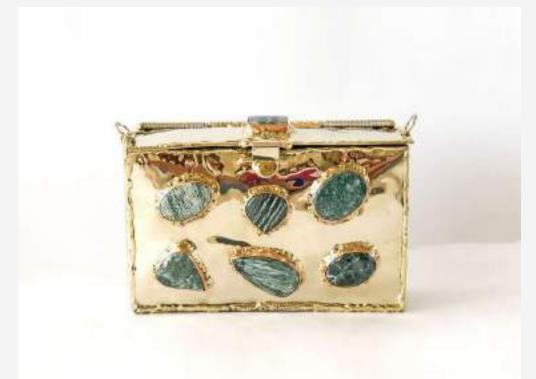

Agate Brass design



#### EP22

Envelope Type Agate with dendrite Brass design



# EP23

Envelope Type Serafinite Brass design



#### EP24

Rectangular Lapis lazuli Brass design



Rectangular Apatite Brass design



#### EP26

Rectangular Obsidian Brass design



# EP27

Rectangular Crystals



# EP28

Rectangular Amethyst Brass design



Rectangular Serafinite Brass design



# EP30

Rectangular Labradorite Brass design



# EP31

Oval Quartz



# EP32

Rectangular Geode Brass design



Oval Agate



EP34

Rectangular Agate



# EP35

Rectangular Serafinite Brass design



# EP36

Rectangular Quartz



Rectangular Amber



#### EP38

Rectangular Amethyst Brass design



# EP39

Triangular Geode Brass design



# EP40

Rectangular Amethyst Brass design



Rectangular Mix Brass design



# EP42

Rectangular Serafinite



# EP43

Rectangular Azurite with malachite Brass design



# EP44

Rectangular with handle Unakite Brass design



EP45

Circular Labradorite Brass design



EP46

Circular Geode Brass design



EP47

Rectangular Quartz Brass design



# EP48

Rectangular Mix Brass design



Envelope Type Labradorite Brass design



#### EP50

Rectangular Geode Brass design



#### EP51

Rectangular Agate with dendrite Brass design



# EP52

Rectangular Quartz Brass design



EP60

Envelope Type Pearl



EP61

Rectangular with handle Pearl



EP62

Rectangular Pearl



EP63

Circular Pearl