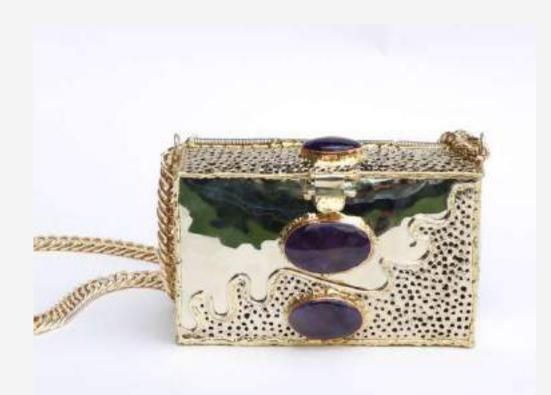

# EP44

Rectangular with handle Unakite Brass design

EP45

Circular Labradorite Brass design

EP46

Circular Geode Brass design

EP47

Rectangular Quartz Brass design