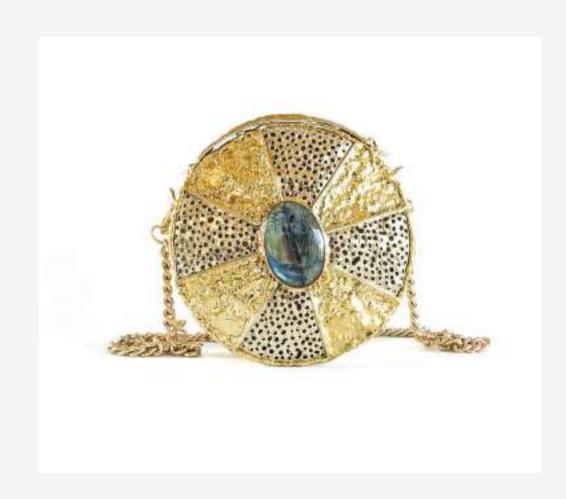

# EP44

Rectangular with handle Unakite Brass design

EP45

Circular Labradorite Brass design

EP46

Circular Geode Brass design

EP47

Rectangular Quartz Brass design