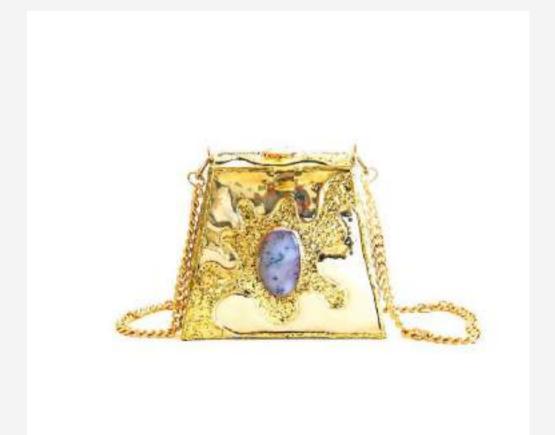

#### EP4

Envelope Type Quartz Brass design

EP5

Oval Cultured and painted pearl

EP6

Rectangular Mix

EP7

Rectangular Soizita