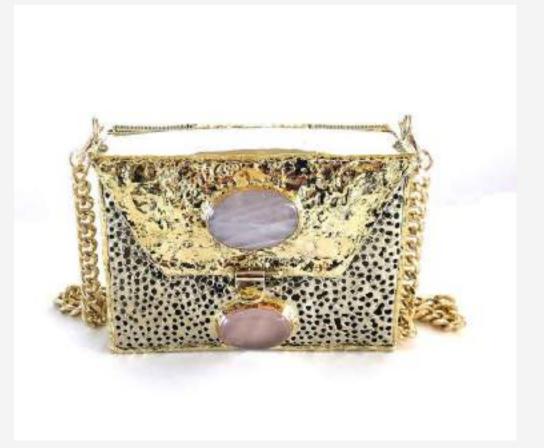

#### **ENTRE PIEDRAS**

Entre Piedras is 100% handcrafted in Mexico. Each piece is unique on its own, directed to all women who value and believe in the work of art behind handmade accessories. They are all elaborated with brass, alpaca fiber, and copper combined with different types of crystals, pearls, and stones that give life and significance to the authentic jewelry pieces.



Rectangular Labradorite Brass design



# EP2

Rectangular without chain Stalactites Brass design



# EP3

Rectangular Turquoise Brass design



#### EP4

Envelope Type Quartz Brass design



EP5

Oval Cultured and painted pearl



EP6

Rectangular Mix



EP7

Rectangular Soizita



EP8

Rectangular Turquoise Brass design



Rectangular Dichroic glass Brass design



# EP10

Rectangular Aventurine Brass design



# EP11

Clutch Quartz Brass design



# EP12

Clutch Geode Brass design



Vertical Fosil Brass design



# EP14

Vertical Jasper Brass design



# EP15

Hexagonal Amethyst Brass design



# EP16

Triangular Agate with dendrite Brass design



Rectangular Mix Brass design



# EP18

Rectangular Agate Brass design



# EP19

Rectangular with handle Labradorite



# EP20

Rectangular Jasper Brass design



Rectangular Agate Brass design



#### EP22

Envelope Type Agate with dendrite Brass design



# EP23

Envelope Type S