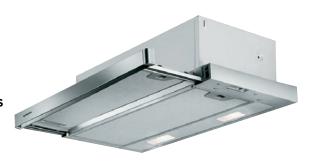

# FLEXA

MODEL FLEX24SS300 FLEX30SS300

FUN 315.0651.890 315.0651.931 SIZE / FINISH 24" Stainless Steel 30" Stainless Steel **MOTOR CLASS** 300 CFM 300 CFM

| FEATURES Dimensions            |                                                                           | PERFORMANCE            |                                              | ACCESSORIES<br>FILTER7 |
|--------------------------------|---------------------------------------------------------------------------|------------------------|----------------------------------------------|------------------------|
|                                |                                                                           |                        |                                              |                        |
| 30"                            | 23 <sup>11</sup> / <sub>16</sub> " W x 10 <sup>3</sup> / <sub>8</sub> " D | Motor Class            | 300 CFM                                      |                        |
| Ducting                        |                                                                           | Auto-On/Off            | Fan and Lights                               |                        |
| Туре                           | Ducted/Ductless<br>With FILTER7                                           |                        | Activate When<br>Pulled-out and<br>Pushed-In |                        |
| Duct Size                      | 5" Round Top Vent                                                         | Display                |                                              |                        |
| Lighting                       |                                                                           | Controls               | Slider                                       |                        |
| Туре                           | Energy-Efficient LED                                                      | Other                  |                                              |                        |
| # of Bulbs                     | Two - 4 Watt - 1 Level                                                    | ADA Compliant          | With Separate                                |                        |
| Grease Filters                 |                                                                           |                        | Wall Switch                                  |                        |
| Filter Type                    | Mesh                                                                      | Power Cord<br>Included | Yes                                          |                        |
| Dishwasher Safe                | Yes                                                                       | mendaed                |                                              |                        |
| Easy Snap Clip<br>Installation | Clips Included                                                            |                        |                                              |                        |
|                                |                                                                           |                        |                                              |                        |
|                                |                                                                           |                        |                                              |                        |
|                                |                                                                           |                        |                                              |                        |