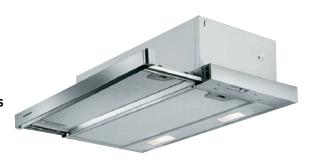

### STREAMLINED LOOK, SEAMLESS OPERATION

The integrated Flexa slide out hood is ideal for bringing a streamlined, minimalistic look to your kitchen. Its sleek stainless steel pull-out visor slides easily into place when in use, then neatly tucks away when not in use.