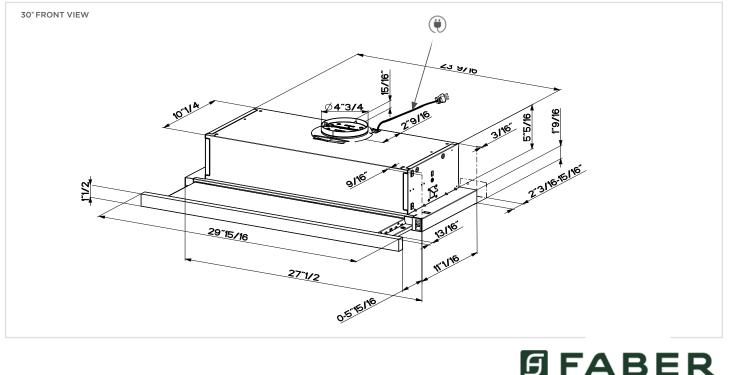

#### DIMENSIONAL DRAWINGS 24" FRONT VIEW ۲ 19″5/8 è ച 10:114 5"5/16 2'9116 1~9/16 З 3116 2:3116-15116 9116 1"1/2 13116 23″9/16 11116 0-5 15/16

AIR EXPERT

, s