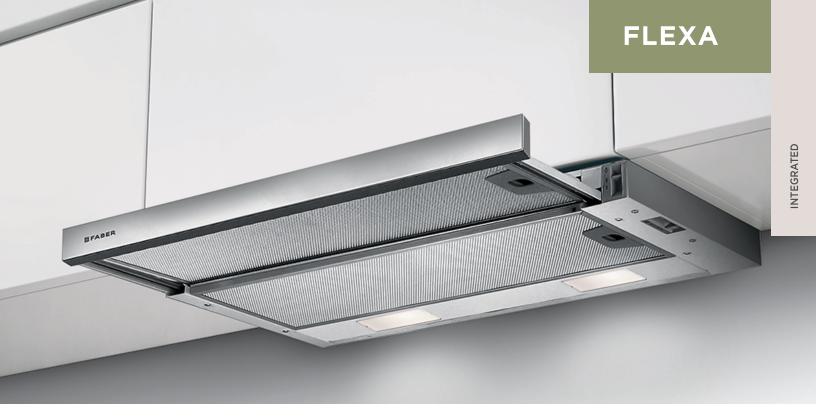

### STREAMLINED LOOK, SEAMLESS OPERATION

The integrated Flexa slide out hood is ideal for bringing a streamlined, minimalistic look to your kitchen. Its sleek stainless steel pull-out visor slides easily into place when in use, then neatly tucks away when not in use.