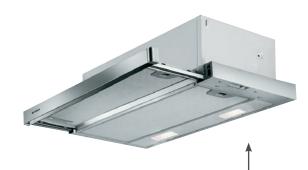

# FLEXA

MODEL FLEX24SS300 FLEX30SS300

FUN 315.0651.890 315.0651.931 SIZE / FINISH 24" Stainless Steel 30" Stainless Steel **MOTOR CLASS** 300 CFM 300 CFM

| FEATURES Dimensions            |                                                                           | PERFORMANCE            |                                              | ACCESSORIES<br>FILTER7 |
|--------------------------------|---------------------------------------------------------------------------|------------------------|----------------------------------------------|------------------------|
|                                |                                                                           |                        |                                              |                        |
| 30"                            | 23 <sup>11</sup> / <sub>16</sub> " W x 10 <sup>3</sup> / <sub>8</sub> " D | Motor Class            | 300 CFM                                      |                        |
| Ducting                        |                                                                           | Auto-On/Off            | Fan and Lights                               |                        |
| Туре                           | Ducted/Ductless<br>With FILTER7                                           |                        | Activate When<br>Pulled-out and<br>Pushed-In |                        |
| Duct Size                      | 5" Round Top Vent                                                         | Display                |                                              |                        |
| Lighting                       |                                                                           | Controls               | Slider                                       |                        |
| Туре                           | Energy-Efficient LED                                                      | Other                  |                                              |                        |
| # of Bulbs                     | Two - 4 Watt - 1 Level                                                    | ADA Compliant          | With Separate                                |                        |
| Grease Filters                 |                                                                           |                        | Wall Switch                                  |                        |
| Filter Type                    | Mesh                                                                      | Power Cord<br>Included | Yes                                          |                        |
| Dishwasher Safe                | Yes                                                                       | mendaed                |                                              |                        |
| Easy Snap Clip<br>Installation | Clips Included                                                            |                        |                                              |                        |
|                                |                                                                           |                        |                                              |                        |
|                                |                                                                           |                        |                                              |                        |
|                                |                                                                           |                        |                                              |                        |