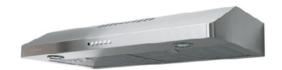

## TIMELESS, VERSATILE: LEVANTE

The Levante II range hood is not only remarkably effective at neutralizing vapors and odors in the kitchen, but it also provides a satisfying experience, making the environment even more comfortable.

## **AVAILABLE MODELS**

| MODEL        | FUN          | SIZE / FINISH       | MOTO    |
|--------------|--------------|---------------------|---------|
| LEVT30SS395  | 300.0669.604 | 30" Stainless Steel | 395 CFM |
| I FVT36SS395 | 300 0669 602 | 36" Stainless Steel | 395 CEM |

THE ENERGY-EFFICIENT
MOTOR ALLOWS FOR
LONGER DUCT RUNS, ——
IMPROVING PERFORMANCE,
REDUCING NOISE AND
GIVING YOUR GREATER
INSTALLATION OPTIONS.

MODEL FUN SIZE / FINISH MOTOR CLASS

**LEVT30SS395** 300.0669.604 30" Stainless Steel 395 CFM **LEVT36SS395** 300.0669.602 36" Stainless Steel 395 CFM

MODEL FUN SIZE / FINISH MOTOR CLASS

**LEVT30SS395** 300.0669.604 30" Stainless Steel 395 CFM **LEVT36SS395** 300.0669.602 36" Stainless Steel 395 CFM