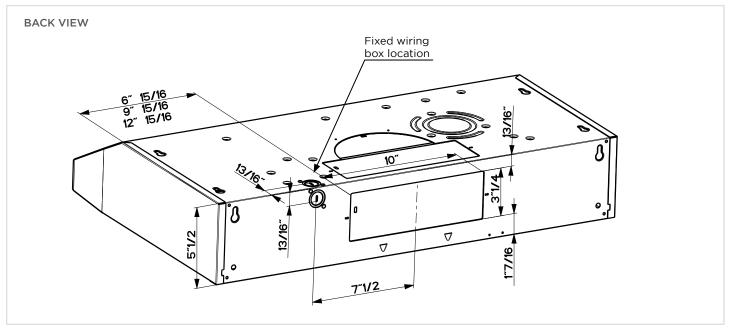

## **DIMENSIONAL DRAWINGS**

| FEATURES                                              |                                  | PERFORMANCE               |                              | ACCESSORIES                  |
|-------------------------------------------------------|----------------------------------|---------------------------|------------------------------|------------------------------|
| Dimensions                                            |                                  | Motor                     |                              | FILTER5                      |
| Canopy Depth<br>Height                                | 21" D x 5 ½" H                   | No. of Fan Speed          | 4                            | Charcoal Filter Kit  REMORIG |
| Ducting                                               |                                  | Motor Class               | 395 CFM                      | Wireless Remote Control      |
| Туре                                                  | Ducted/Ductless                  | Energy-Efficient<br>Motor | Yes                          |                              |
| Top Vent Vari-Duct - 7" Round, 3 1/4" x 10" Rectangle |                                  | Display                   |                              |                              |
| Rear Vent                                             | Vari-Duct 3 1/4" x 10" Rectangle | Controls                  | Electronic with<br>White LED |                              |
| Lighting                                              | 3 /4 X IO Rectaligle             | Intensive Speed           | 10 Minutes                   |                              |
| Туре                                                  | Energy-Efficient LED             | Delay Shut-off            | 15 Minutes                   |                              |
| # of Bulbs                                            | Two - 5 Watt - 1 Level           | Other                     |                              |                              |
| Grease Filters                                        | 6 2010.                          | ADA Compliant             | With Remote<br>Control       |                              |
| Filter Type                                           | Stainless Mesh                   |                           |                              |                              |
| Dishwasher Safe                                       | Yes                              | Remote Control            | Purchase<br>Separately       |                              |
|                                                       |                                  | Fixed Wiring Box          | Yes                          |                              |
|                                                       |                                  |                           |                              |                              |
|                                                       |                                  |                           |                              |                              |
|                                                       |                                  |                           |                              |                              |
|                                                       |                                  |                           |                              |                              |