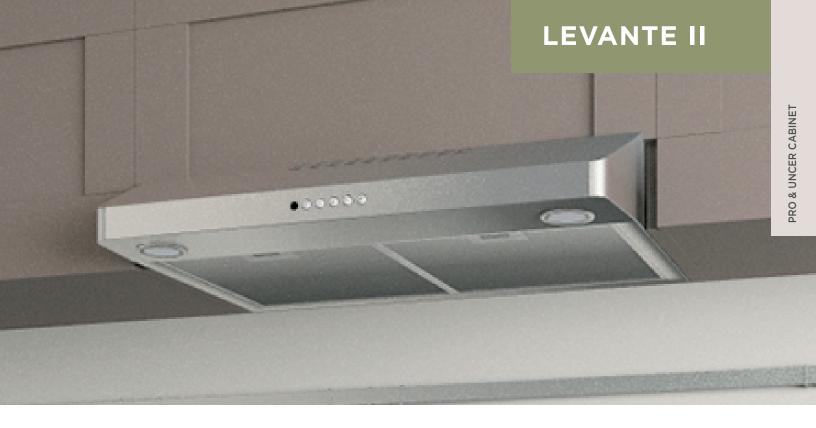

## TIMELESS, VERSATILE: LEVANTE

The Levante II range hood is not only remarkably effective at neutralizing vapors and odors in the kitchen, but it also provides a satisfying experience, making the environment even more comfortable.

In addition, its energy-efficient LED lights consume very little energy, while still providing a natural light that ensures excellent visibility in the kitchen.