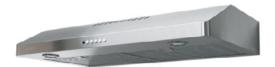

## TIMELESS, VERSATILE: LEVANTE

The Levante II range hood is not only remarkably effective at neutralizing vapors and odors in the kitchen, but it also provides a satisfying experience, making the environment even more comfortable.

## **AVAILABLE MODELS**

| MODEL        | FUN          | SIZE / FINISH       | MOTO    |
|--------------|--------------|---------------------|---------|
| LEVT30SS395  | 300.0669.604 | 30" Stainless Steel | 395 CFM |
| I FVT36SS395 | 300 0669 602 | 36" Stainless Steel | 395 CEM |

THE ENERGY-EFFICIENT
MOTOR ALLOWS FOR
LONGER DUCT RUNS, ——
IMPROVING PERFORMANCE,
REDUCING NOISE AND
GIVING YOUR GREATER
INSTALLATION OPTIONS.

MODEL FUN SIZE / FINISH MOTOR CLASS

**LEVT30SS395** 300.0669.604 30" Stainless Steel 395 CFM **LEVT36SS395** 300.0669.602 36" Stainless Steel 395 CFM

MODEL FUN SIZE / FINISH MOTOR CLASS

**LEVT30SS395** 300.0669.604 30" Stainless Steel 395 CFM **LEVT36SS395** 300.0669.602 36" Stainless Steel 395 CFM