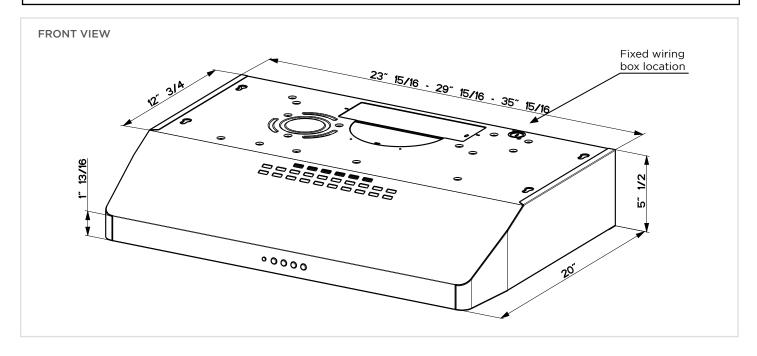

## **DIMENSIONAL DRAWINGS**

| FEATURES                                              |                                  | PERFORMANCE               |                              | ACCESSORIES                  |
|-------------------------------------------------------|----------------------------------|---------------------------|------------------------------|------------------------------|
| Dimensions                                            |                                  | Motor                     |                              | FILTER5                      |
| Canopy Depth<br>Height                                | 21" D x 5 ½" H                   | No. of Fan Speed          | 4                            | Charcoal Filter Kit  REMORIG |
| Ducting                                               |                                  | Motor Class               | 395 CFM                      | Wireless Remote Control      |
| Туре                                                  | Ducted/Ductless                  | Energy-Efficient<br>Motor | Yes                          |                              |
| Top Vent Vari-Duct - 7" Round, 3 1/4" x 10" Rectangle |                                  | Display                   |                              |                              |
| Rear Vent                                             | Vari-Duct 3 1/4" x 10" Rectangle | Controls                  | Electronic with<br>White LED |                              |
| Lighting                                              | 3 /4 X IO Rectaligle             | Intensive Speed           | 10 Minutes                   |                              |
| Туре                                                  | Energy-Efficient LED             | Delay Shut-off            | 15 Minutes                   |                              |
| # of Bulbs                                            | Two - 5 Watt - 1 Level           | Other                     |                              |                              |
| Grease Filters                                        | 6 2010.                          | ADA Compliant             | With Remote<br>Control       |                              |
| Filter Type                                           | Stainless Mesh                   |                           |                              |                              |
| Dishwasher Safe                                       | Yes                              | Remote Control            | Purchase<br>Separately       |                              |
|                                                       |                                  | Fixed Wiring Box          | Yes                          |                              |
|                                                       |                                  |                           |                              |                              |
|                                                       |                                  |                           |                              |                              |
|                                                       |                                  |                           |                              |                              |
|                                                       |                                  |                           |                              |                              |