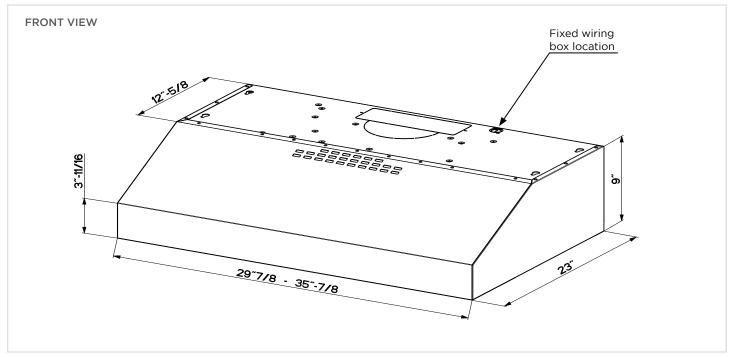

## **DIMENSIONAL DRAWINGS**

| FEATURES               |                                                                 | PERFORMANCE               |                              | ACCESSORIES                  |
|------------------------|-----------------------------------------------------------------|---------------------------|------------------------------|------------------------------|
| Dimensions             |                                                                 | Motor                     |                              | FILTER5                      |
| Canopy Depth<br>Height | 23" D x 9" H                                                    | No. of Fan Speeds         | 4                            | Charcoal Filter Kit  REMORIG |
| Ducting                |                                                                 | Motor Class               | 395 CFM                      | Wireless Remote Control      |
| Туре                   | Ducted/Ductless                                                 | Energy-Efficient<br>Motor | Yes                          |                              |
|                        |                                                                 | Display                   |                              |                              |
| Duct Size              | Vari-Duct 7" round<br>(top), 3 ¼" x 10"<br>Rectangle (top/back) | Controls                  | Electronic with<br>White LED |                              |
| Lighting               |                                                                 | Intensive Speed           | 10 Minutes                   |                              |
| Туре                   | Energy-Efficient LED                                            | Delay Shut-off            | 15 Minutes                   |                              |
| # of Bulbs             | Two - 5 Watt - 1 Level                                          | Other                     |                              |                              |
|                        | TWO - 5 Watt - 1 Level                                          | ADA Compliant             | With Remote<br>Control       |                              |
| Grease Filters         |                                                                 | Daniela Carlos            | Darkers                      |                              |
| Filter Type            | Stainless Mesh                                                  | Remote Control            | Purchase<br>Separately       |                              |
| Dishwasher Safe        | Yes                                                             | Fixed Wiring Box          | Yes                          |                              |
|                        |                                                                 |                           |                              |                              |
|                        |                                                                 |                           |                              |                              |
|                        |                                                                 |                           |                              |                              |
|                        |                                                                 |                           |                              |                              |
|                        |                                                                 |                           |                              |                              |