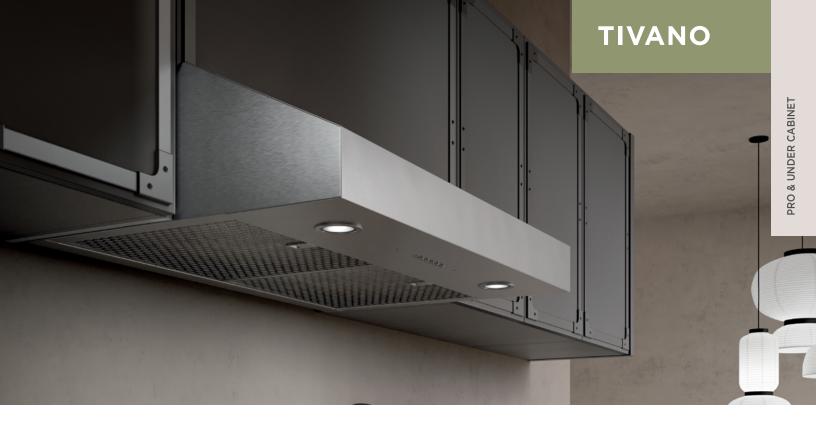

## LESS CONSUMPTION, MORE EFFICIENCY

Tivano's powerful energy-efficient 395 CFM interior motor delivers quiet yet powerful smoke and odor removal. The multi-speed control allows precise adjustments to desired fan speed for optimal clean air performance.

THE ENERGY-EFFICIENT
MOTOR ALLOWS —
FOR LONGER DUCT
RUNS, IMPROVING
PERFORMANCE

MODEL TVNO30SS395

TVNO36SS395

FUN

300.0668.709 300.0668.708 SIZE / FINISH

MOTOR CLASS

30" Stainless Steel395 CFM36" Stainless Steel395 CFM