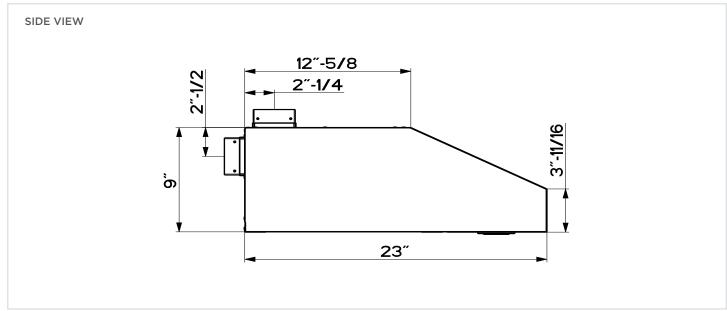

## **DIMENSIONAL DRAWINGS**

| FEATURES               |                                                                 | PERFORMANCE               |                              | ACCESSORIES                  |
|------------------------|-----------------------------------------------------------------|---------------------------|------------------------------|------------------------------|
| Dimensions             |                                                                 | Motor                     |                              | FILTER5                      |
| Canopy Depth<br>Height | 23" D x 9" H                                                    | No. of Fan Speeds         | 4                            | Charcoal Filter Kit  REMORIG |
| Ducting                |                                                                 | Motor Class               | 395 CFM                      | Wireless Remote Control      |
| Туре                   | Ducted/Ductless                                                 | Energy-Efficient<br>Motor | Yes                          |                              |
|                        |                                                                 | Display                   |                              |                              |
| Duct Size              | Vari-Duct 7" round<br>(top), 3 ¼" x 10"<br>Rectangle (top/back) | Controls                  | Electronic with<br>White LED |                              |
| Lighting               |                                                                 | Intensive Speed           | 10 Minutes                   |                              |
| Туре                   | Energy-Efficient LED                                            | Delay Shut-off            | 15 Minutes                   |                              |
| # of Bulbs             | Two - 5 Watt - 1 Level                                          | Other                     |                              |                              |
|                        | TWO - 5 Watt - 1 Level                                          | ADA Compliant             | With Remote<br>Control       |                              |
| Grease Filters         |                                                                 | Daniela Carlos            | Darkers                      |                              |
| Filter Type            | Stainless Mesh                                                  | Remote Control            | Purchase<br>Separately       |                              |
| Dishwasher Safe        | Yes                                                             | Fixed Wiring Box          | Yes                          |                              |
|                        |                                                                 |                           |                              |                              |
|                        |                                                                 |                           |                              |                              |
|                        |                                                                 |                           |                              |                              |
|                        |                                                                 |                           |                              |                              |
|                        |                                                                 |                           |                              |                              |