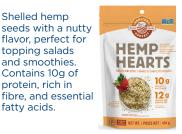

Hemp Hearts 454g

seeds with a nutty

flavor, perfect for

topping salads

and smoothies.

Contains 10g of

protein, rich in