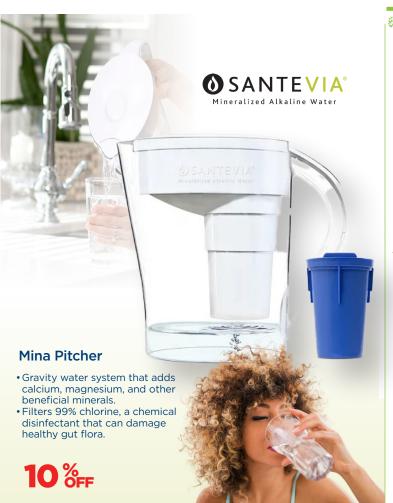

cider vinegar helps balance scalp pH and remove buildup. Adds shine and
- volume while maintaining scalp health.



## schmidt's

#### **Deodorant Charcoal &** Magnesium 75g

- · Charcoal & Magnesium helps neutralize odor and keeps you fresh with 24 hour odor protection.
- · Features a crisp scent reminiscent of freshly fallen rain, made with essential oils.

### **Deodorant Bergamot Lime 75g**

- •Bergamot & Lime features a fresh, invigorating citrus scent made with essential oils.
- Plant Based Ingredients Formulated to be gentle on skin, using certified 100% natural origin ingredients







**Green Beaver** 

**Antiperspirant** 

with lichen extract

lasting protection

without harmful

Natural formula

and sage for

control.

effective odor

Provides long-

chemicals.



BLISS"







## **#health**

#### **Flora** Flax Oil 941 mll

- Cold-pressed and unrefined to retain all nutritional benefits.
- High in lignans and omega-3 fatty acids for cardiovascular health.





20 %FF

#### **Dutchman's Gold** Raw Honey Jar 500g

•100% pure, unpasteurized honey with a rich, smooth texture.

 Each jar contains all of the wonderful compounds that nature intended including bee pollen, royal jelly and beeswax.





#### FEATURED EXPERT

### Hannah Guendert

Store Manager - London

Hannah, a passionate Holistic Nutrition Consultant, integrates mind, body, and spiritual wellness. Educated at the Institute of Holistic Nutrition, she combines nutrition and herbal medicine to inspire her customers' unique health journeys. Outside work, she enjoys tea, foraging wild herbs, hiking with h