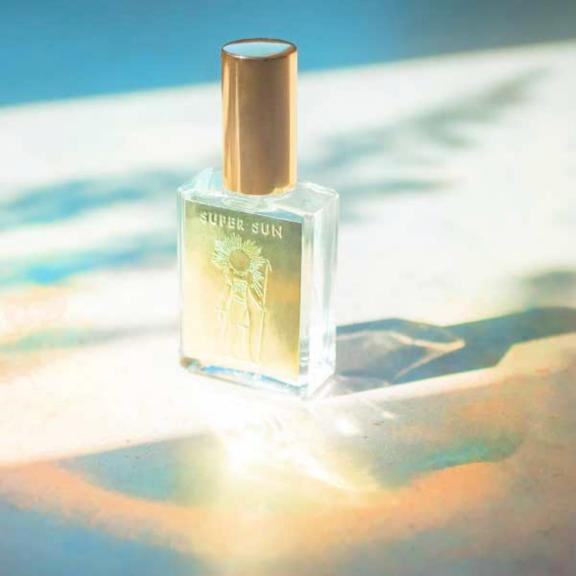

Sicilian orange, cardamom, saffron, madagascar nutmeg, turméric & Indonesian patchouli

The perfect juxtaposition of energizing, yet soothing notes, just like the sun. This day time fragrance screams summer with hints of dusty citrus and spice. Any wearer is sure to radiate with power and confidence no matter what their day has in store for them.