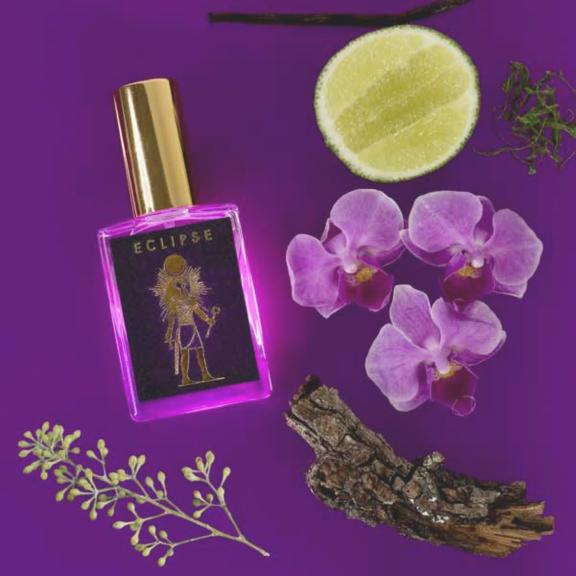

### ECLIPSE

Bergamot, Lime, Rum, Orris, Vanilla, Cedarwood

Embrace the power of the cosmos and dance with stars. This heavenly scent is crafted with only the finest ingredients to make you feel like the divine being you truly are. Be unforgettable, radiate confidence, and enchant everyone around you.