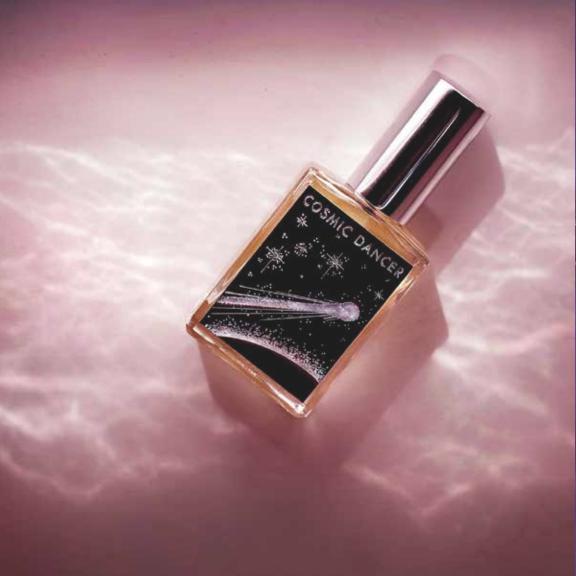

## COSMIC DANCER

Lemon, fig, juniper berry, cardamom, pepper, vanilla, amber, sandalwood & musk

Embrace the power of the cosmos and dance with stars. This heavenly scent is crafted with only the finest ingredients to make you feel like the divine being you truly are. Be unforgettable, radiate confidence, and enchant everyone around you.