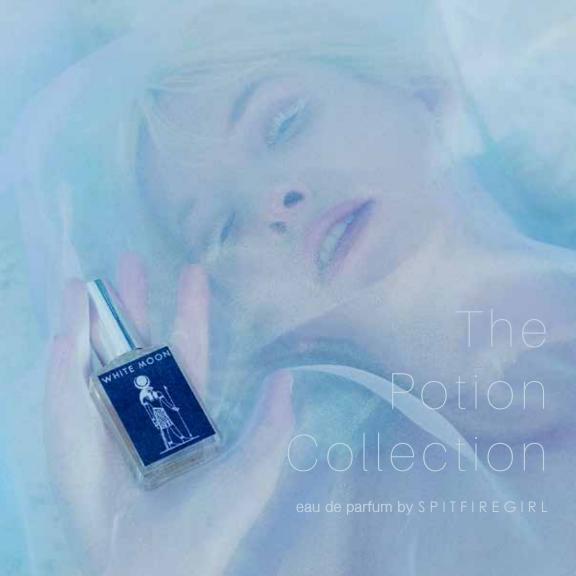

#### THE

#### POTION

#### COLLECTION

was born out of a love for Egyptian art and the 3,000-year-old history of fragrance that stems from that region, one of the oldest perfume mentioned in history The ancients used it to pleasure their Gods, to insure the Pharaohs had all their senses satisfied in the afterlife. Cleopatra used scent

# WHAT'S YOUR POTION?

White jasmine, bergamot, velvety amber, marine accord, layered with sensual musk, shadowed by warm sandalwood.

Radiates a sophisticated sensuality and mystical feelings of emotions, and White Moon casts a magic spell with fragrant, sweet, soft dreamy notes.