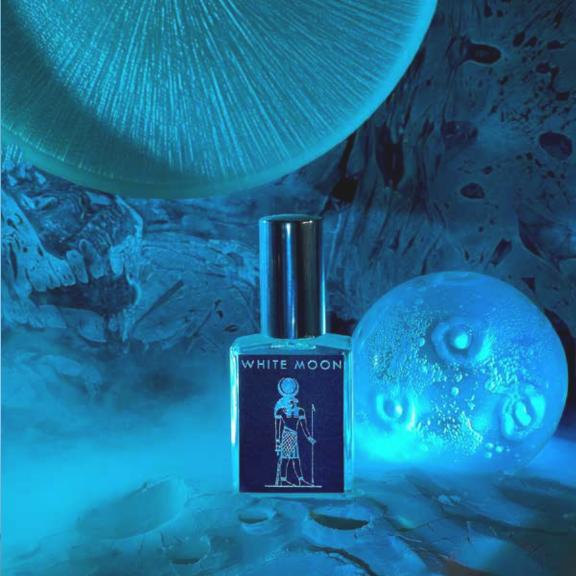

# WHAT'S YOUR POTION?

White jasmine, bergamot, velvety amber, marine accord, layered with sensual musk, shadowed by warm sandalwood.

Radiates a sophisticated sensuality and mystical feelings of emotions, and White Moon casts a magic spell with fragrant, sweet, soft dreamy notes.