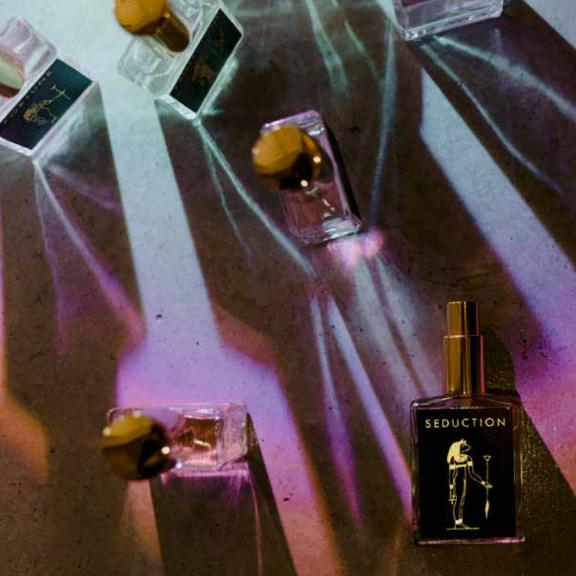

### SÉDUCTION

Mandarin, Pink Pepper, Sweet Patchouli, Warm Amber, Agar Wood

Deep, earthy notes make you absolutely irresistible to whoever's attention you'd like to grab. A blend designed to inspire attraction, sensual and captivating encounters in your life.