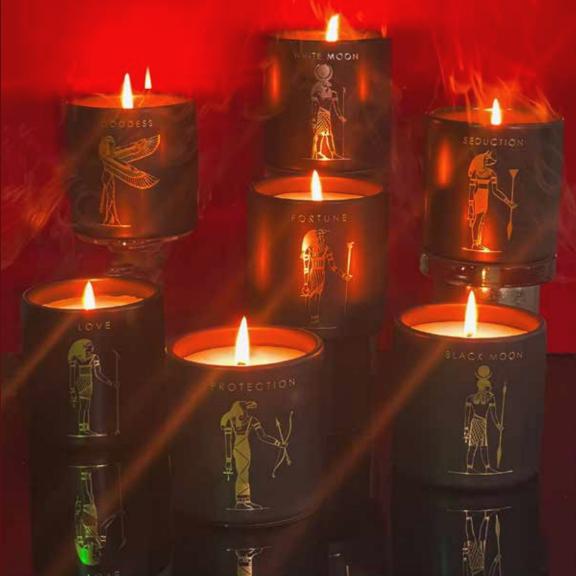

## THE POTION CANDLE COLLECTION

Classic Potion Candle in a gorgeous ceramic vessel with a planetary alignment lid. Our candles are hand poured in Austin Texas using only the highest quality waxes and oils.