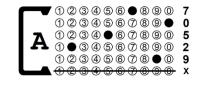

**EXAMPLE:** 

A

70529 x

- To create a new XAMAN wallet using offline key generation, begin by rolling the included ten sided dice (D10) and record the resulting random numbers onto the illustration on the rear side of this page in the 5 DIGIT # column. Fill in all 8 groups of 5 digits before proceeding.
- 2) Using the QR Code scanner in the XAMAN app, scan the QR code to the right of this text to open a special mode to manually input the 5 digit numbers you have just recorded on the rear of this page. Record all 8 groups of 5 digit numbers into the XAMAN app in the order you have written them down on the rear of this page. Confirm that all your numbers are correct and match the ones you manually created using your D10, and create your new wallet within the XAMAN app.
- 3) Convert your 5 DIGIT #'s into dots on the illustration of your ARK Plate XAMAN to the right of your numbers. Confirm that all of your dots are correctly marked, in the right order, and that they match your 5 DIGIT # Columns corresponding numbers.
- 4) Copy the dot pattern you have made on the illustration on the back of this page onto your physical ARK Plate XAMAN using the included marker. Confirm that all the dots you mark with your marker on your ARK Plate XAMAN match their corresponding dots on the paper template. If you make a mistake with the marker, you can erase the permanent ink with rubbing alcohol on a cotton swab.
  - Place your ARK Plate XAMAN on top of a hard, flat, and sturdy surface such as a kitchen table. We suggest placing a cutting board beneath the ARK Plate to prevent damage to the surface below. DO NOT place on glass, tile, or onto any fragile or unsupported surface. Vertically place the tip of the included Knurled Center Punch into a circle on your physical ARK Plate XAMAN that you have marked with
- Vertically place the tip of the included Knurled Center Punch into a circle on your physical ARK Plate XAMAN that you have marked with your marker. Use a hammer to lightly strike the back end of the punch to mark your selected dots. Center punch every dot you have marked with your marker. If you wish to deepen your marks, re-punch all the marks you have made previously.