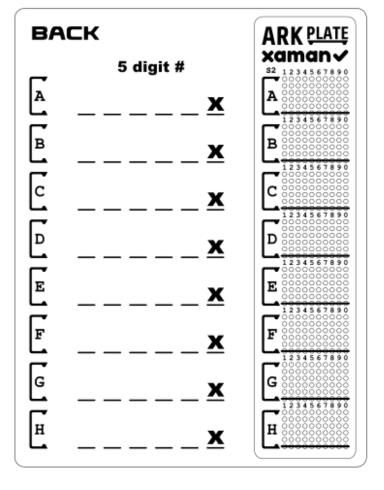

**EXAMPLE:** 

A

70529 x

- To create a new XAMAN wallet using offline key generation, begin by rolling the included ten sided dice (D10) and record the resulting random numbers onto the illustration on the rear side of this page in the 5 DIGIT # column. Fill in all 8 groups of 5 digits before proceeding.
- 2) Using the QR Code scanner in the XAMAN app, scan the QR code to the right of this text to open a special mode to manually input the 5 digit numbers you have just recorded on the rear of this page. Record all 8 groups of 5 digit numbers into the XAMAN app in the order you have written them down on the rear of this page. Confirm that all your numbers are correct and match the ones you manually created using your D10, and create your new wallet within the XAMAN app.
- 3) Convert your 5 DIGIT #'s into dots on the illustration of your ARK Plate XAMAN to the right of your numbers. Confirm that all of your dots are correctly marked, in the right order, and that they match your 5 DIGIT # Columns corresponding numbers.
- 4) Copy the dot pattern you have made on the illustration on the back of this page onto your physical ARK Plate XAMAN using the included marker. Confirm that all the dots you mark with your marker on your ARK Plate XAMAN match their corresponding dots on the paper template. If you make a mistake with the marker, you can erase the permanent ink with rubbing alcohol on a cotton swab.
  - Place your ARK Plate XAMAN on top of a hard, flat, and sturdy surface such as a kitchen table. We suggest placing a cutting board beneath the ARK Plate to prevent damage to the surface below. DO NOT place on glass, tile, or onto any fragile or unsupported surface. Vertically place the tip of the included Knurled Center Punch into a circle on your physical ARK Plate XAMAN that you have marked with
- Vertically place the tip of the included Knurled Center Punch into a circle on your physical ARK Plate XAMAN that you have marked with your marker. Use a hammer to lightly strike the back end of the punch to mark your selected dots. Center punch every dot you have marked with your marker. If you wish to deepen your marks, re-punch all the marks you have made previously.