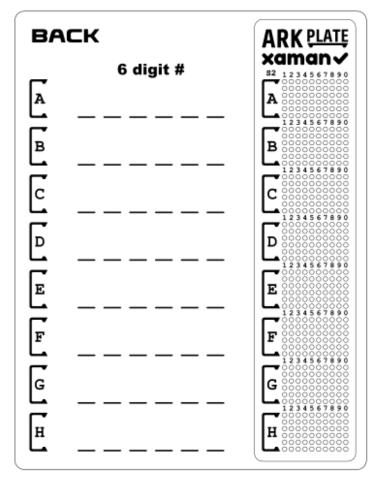

## **ARK Plate XAMAN Instructions**

The Ti Project will not be held liable for any user injury or mistake made while recording your recovery phrase onto any ARK Plate Product.

**EXAMPLE:** 

A 7

705293

- 1) Using a pencil, write down your 8 groups of 6-digit recovery numbers onto the illustration on the rear side of this page in the order it was assigned to you in the 6 DIGIT # Column. Confirm that all your numbers are correct and are in the right order.
- Convert your 6 DIGIT #'s into dots on the illustration of your ARK Plate XAMAN to the right of your numbers. Confirm that all your dots are correctly marked, in the right order, and that they match your 6 DIGIT # Columns corresponding numbers.
- 3) Copy the dot pattern you have made on the illustration on the back of this page onto your physical ARK Plate XAMAN using the included marker. Confirm that all the dots you mark with your Marker on your ARK Plate XAMAN match their corresponding dots on the paper template. If you make a mistake with the marker, you can erase the permanent ink with rubbing alcohol on a cotton swab.
- 4) Place your ARK Plate XAMAN on top of a hard, flat, and sturdy surface such as a kitchen table. We suggest placing a cutting board beneath the ARK Plate to prevent damage to the surface below. DO NOT place on glass, tile, or onto any fragile or unsupported surface.
- 5) Vertically place the tip of the included Knurled Center Punch into a circle on your physical ARK Plate XAMAN that you have marked with your marker. Use a hammer to lightly strike the back end of the punch to mark your selected dots. Center punch every dot you have marked with your marker. If you wish to deepen your marks, go back and re-punch all the marks you have made previously.
- 6) Once you have finished, do a reverse conversion of the dots on your physical ARK Plate XAMAN into their respective numbers on a blank piece of paper and confirm that they match your original recovery numbers. This is the same process you will follow to recover your recovery phrase in the event you lose access to your wallet. If your numbers do not match your original recovery numbers, you have made a mistake and your ARK Plate XAMAN should not be considered valid for recovery purposes. To permanently destroy your ARK Plate XAMAN, mark at least 3 more dots on each line at random with your marker, and center punch those dots.