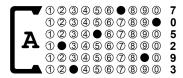

## **ARK Plate XAMAN Instructions**

The Ti Project will not be held liable for any user injury or mistake made while recording your recovery phrase onto any ARK Plate Product.

**EXAMPLE:** 

A 7

705293

- 1) Using a pencil, write down your 8 groups of 6-digit recovery numbers onto the illustration on the rear side of this page in the order it was assigned to you in the 6 DIGIT # Column. Confirm that all your numbers are correct and are in the right order.
- Convert your 6 DIGIT #'s into dots on the illustration of your ARK Plate XAMAN to the right of your numbers. Confirm that all your dots are correctly marked, in the right order, and that they match your 6 DIGIT # Columns corresponding numbers.
- 3) Copy the dot pattern you have made on the illustration on the back of this page onto your physical ARK Plate XAMAN using the included marker. Confirm that all the dots you mark with your Marker on your ARK Plate XAMAN match their corresponding dots on the paper template. If you make a mistake with the marker, you can erase the permanent ink with rubbing alcohol on a cotton swab.
- 4) Place your ARK Plate XAMAN on top of a hard, flat, and sturdy surface such as a kitchen table. We suggest placing a cutting board beneath the ARK Plate to prevent damage to the surface below. DO NOT place on glass, tile, or onto any fragile or unsupported surface.
- 5) Vertically place the tip of the included Knurled Center Punch into a circle on your physical ARK Plate XAMAN that you have marked with your marker. Use a hammer to lightly strike the back end of the punch to mark your selected dots. Center punch every dot you have marked with your marker. If you wish to deepen your marks, go back and re-punch all the marks you have made previously.
- 6) Once you have finished, do a reverse conversion of the dots on your physical ARK Plate XAMAN into their respective numbers on a blank piece of paper and confirm that they match your original recovery numbers. This is the same process you will follow to recover your recovery phrase in the event you lose access to your wallet. If your numbers do not match your original recovery numbers, you have made a mistake and your ARK Plate XAMAN should not be considered valid for recovery purposes. To permanently destroy your ARK Plate XAMAN, mark at least 3 more dots on each line at random with your marker, and center punch those dots.