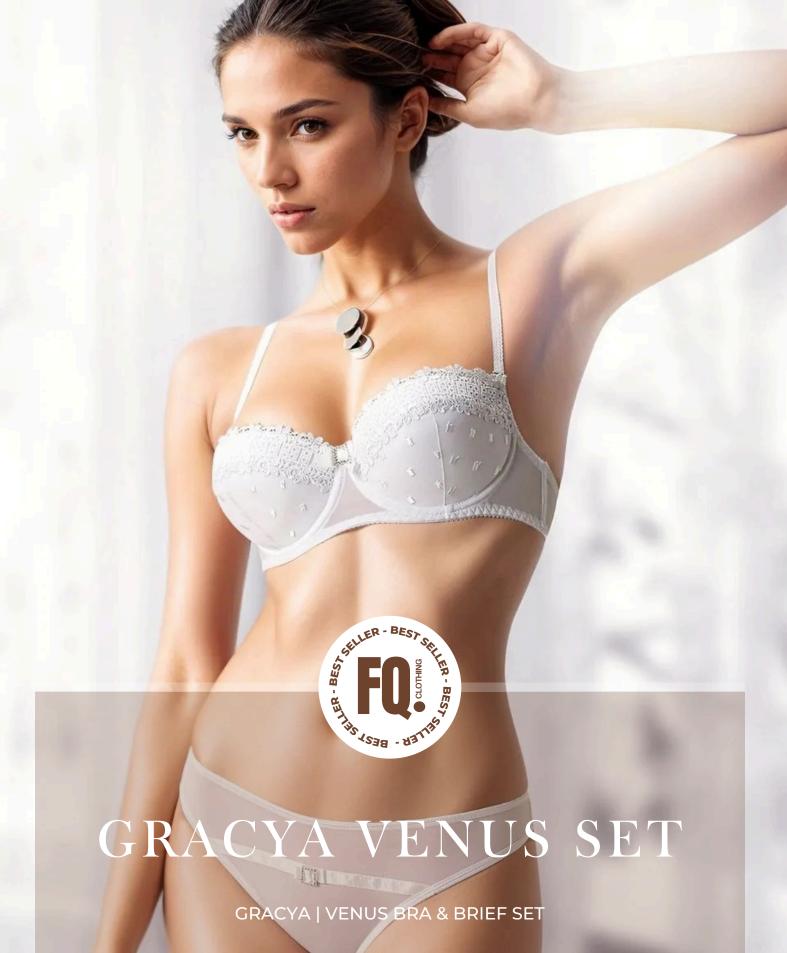

The Gracya Venus Bra is beautifully adorned with a delicate ribbon bow at the center, adding a touch of feminine charm. The highlight of this adornment is a sparkling diamante brooch, which captures the light and adds a glamorous sparkle to your ensemble.