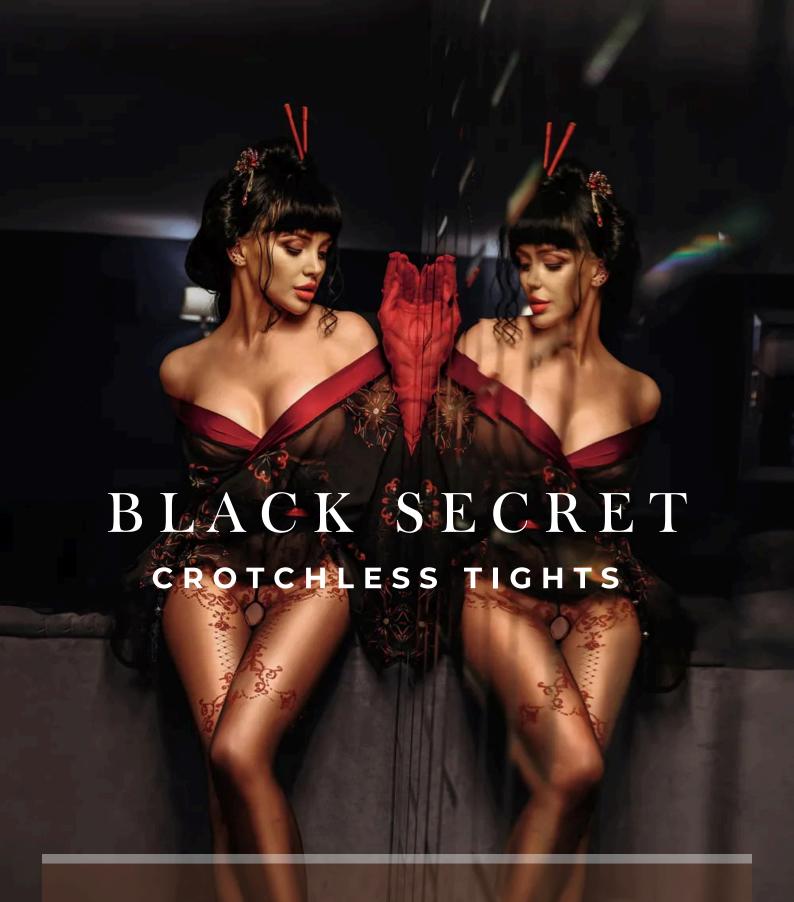

#### BLACK SECRET | BS137 CROTCHLESS TIGHTS

Crafted with a sheer black fabric, each pair is intricately adorned with a captivating delicate bordeaux pattern that promises to enchant and entice.

https://fashionqueen.com.au