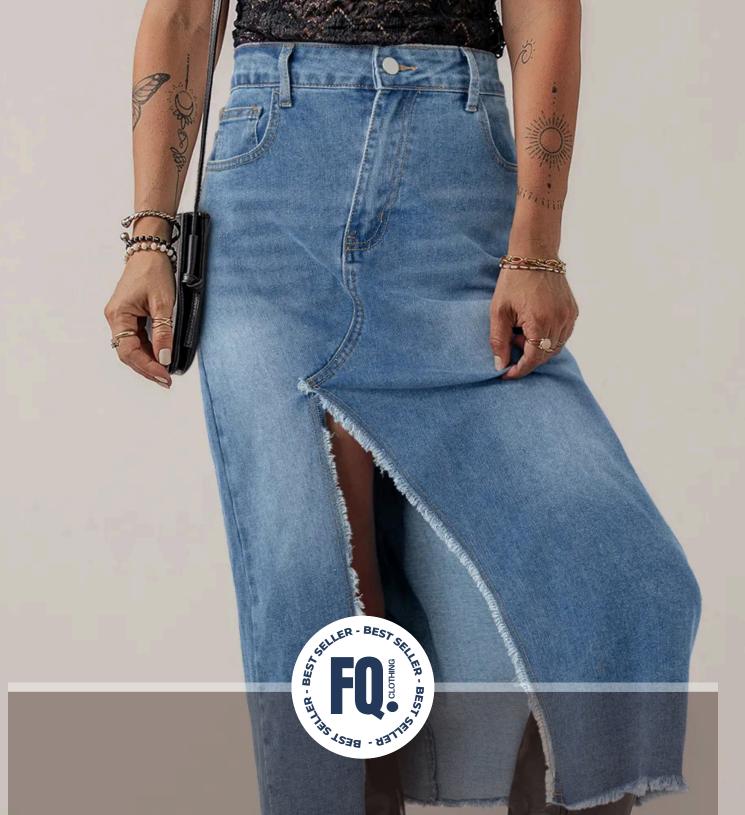

## DENIM MIDI SKIRT

LIGHT BLUE FRAYED SLIT ASYMMTRIC DENIM MIDI SKIRT

Trendy frayed hem adds a fashionable touch. Thigh high split adds a sexy and stylish element and high-quality denim material is durable and adds a cool vibe.