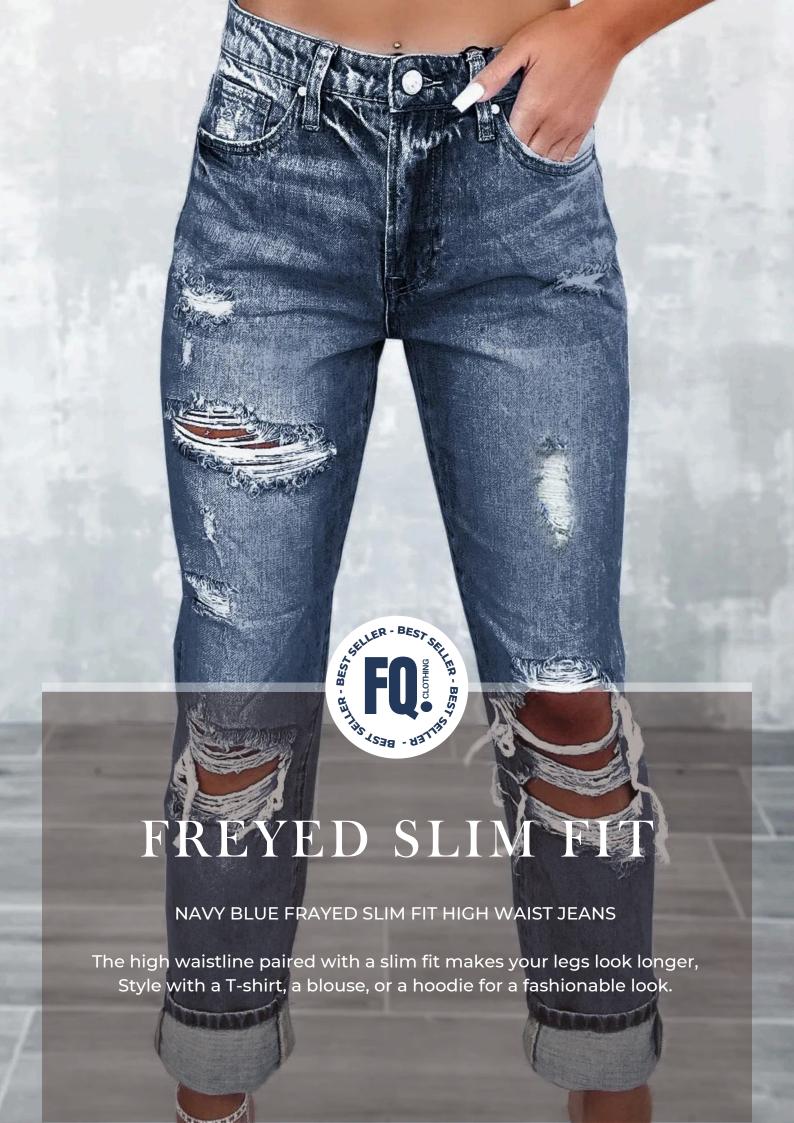

#### 12 HOLD-UPS

Fashion Queen Hold-Ups: Elegant, secure, and stylish for confident allure.

#### BALLERINA HOLD-UPS & STOCKINGS

Ballerina stockings and hold-ups for women epitomize the essence of elegance and sophistication. Designed for the modern woman who appreciates both style and comfort, Ballerina offers a diverse range of luxury legwear crafted from premium materials.