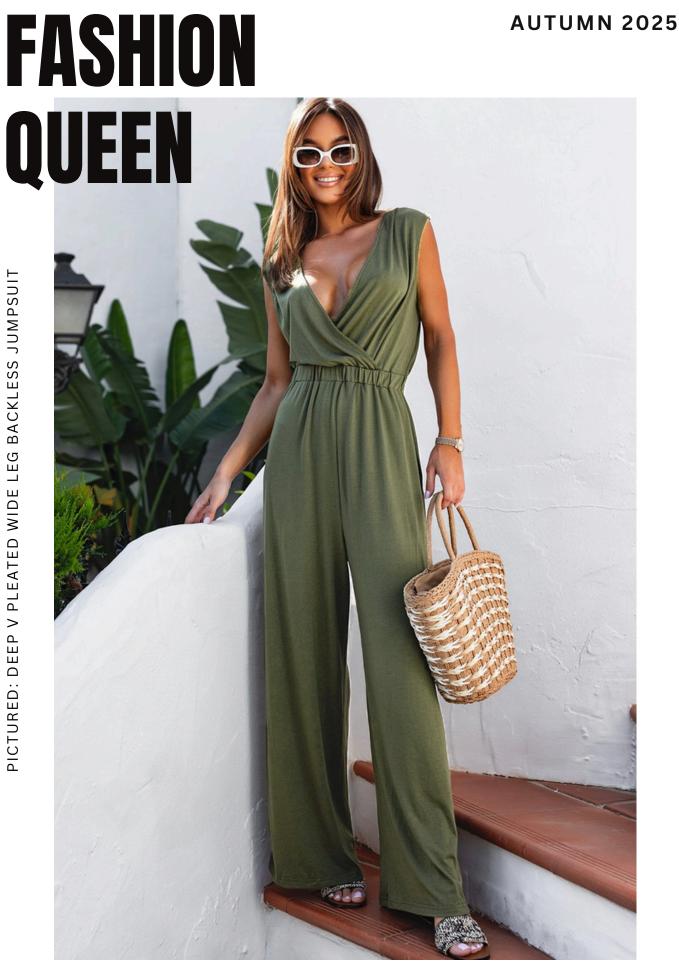

### BLACK JUMPSUIT

Black Shirred High Waist Sleeveless V Neck Jumpsuit

This sleeveless jumpsuit is sexy sassy in a flattering silhouette, the v neckline is perfect to show off sexy collarbones. Shirred high rise design enhances a sexy curve.