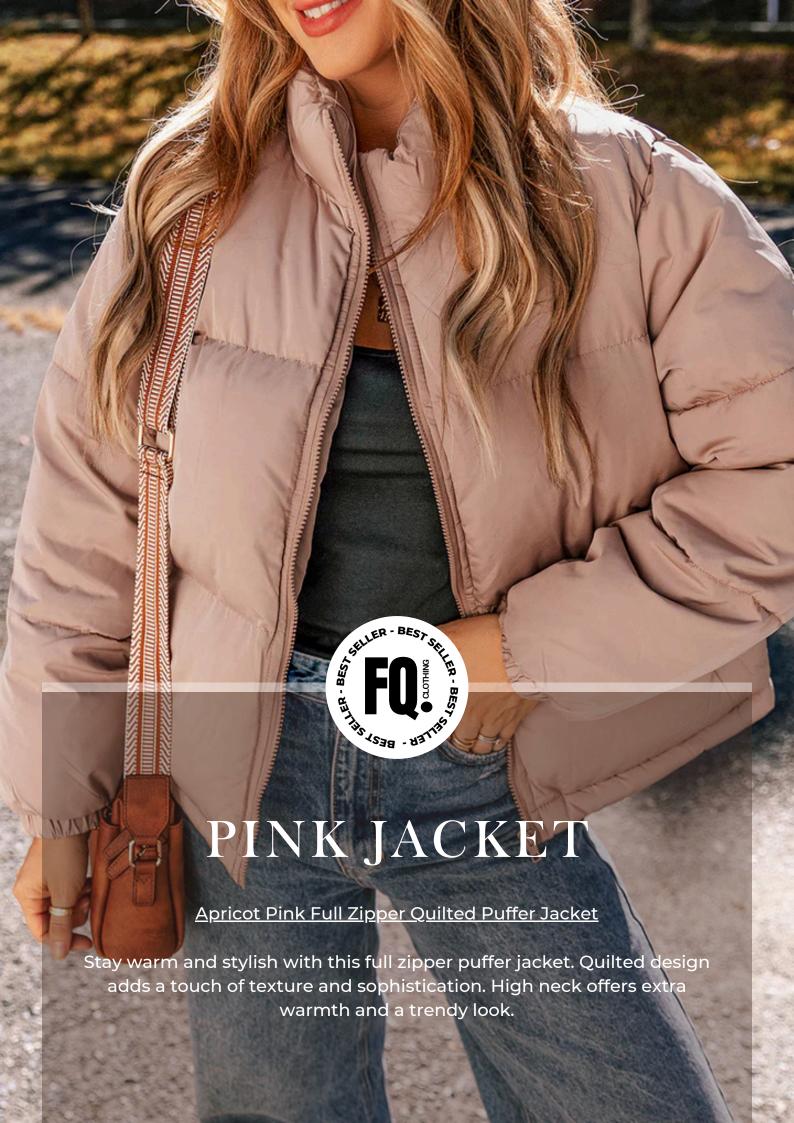

## HOODED VEST

Black Hooded Long Quilted Vest Coat

Stay cozy with the zipper and button closure for added protection against the cold. The hood provides extra coverage, keeping you shielded from the elements.