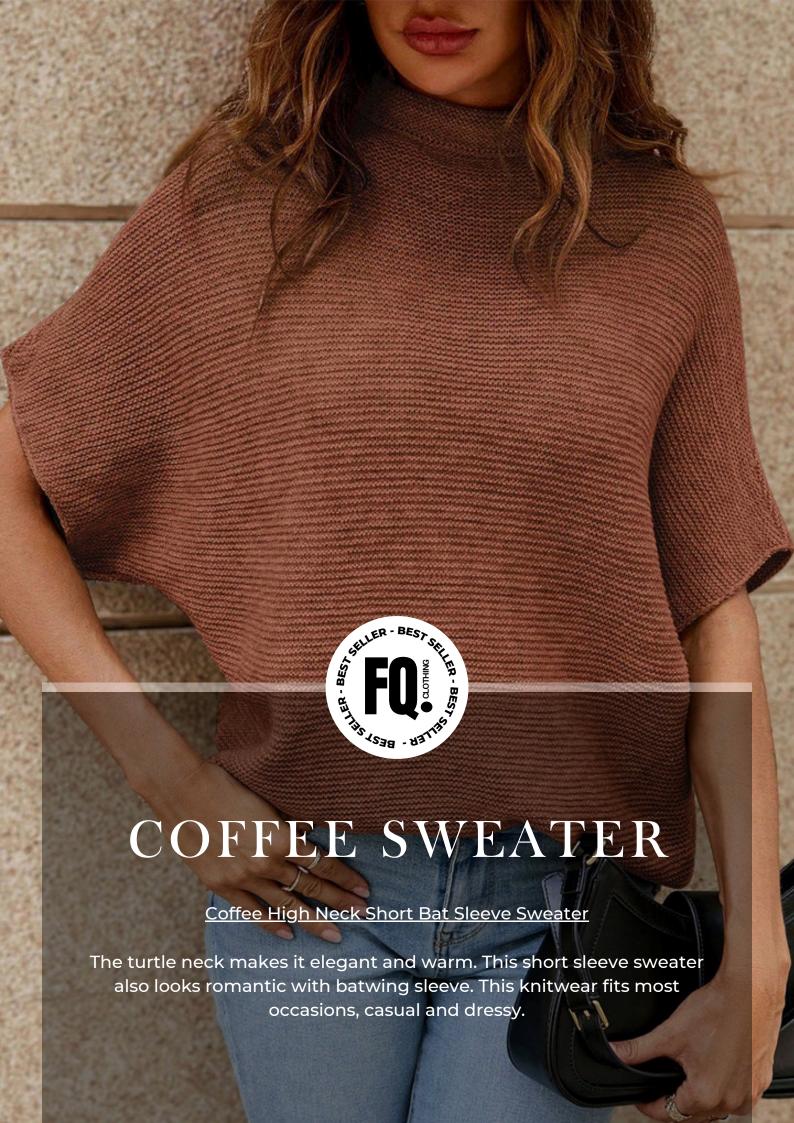

# HOODED CARDIGAN

Black Long Sleeve Button-up Hooded Cardigans

Even though the weather may be chilly, you'll feel perfectly toasty and look beyond adorable in this gorgeous cable knit sweater coat! Button-up cable knit faux fur-lined sweater. This sweater features full front zipper, long cuffed sleeves, and two front pockets and hood.