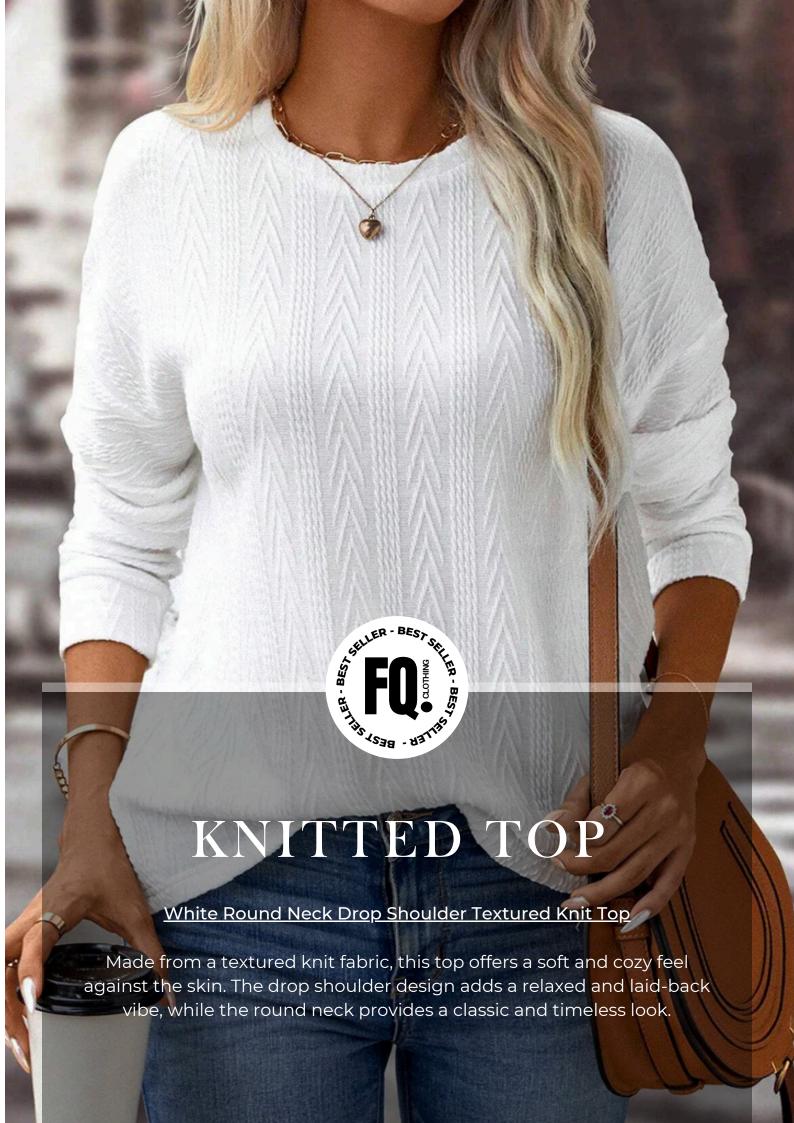

# HOODED CARDIGAN

Black Long Sleeve Button-up Hooded Cardigans

Even though the weather may be chilly, you'll feel perfectly toasty and look beyond adorable in this gorgeous cable knit sweater coat! Button-up cable knit faux fur-lined sweater. This sweater features full front zipper, long cuffed sleeves, and two front pockets and hood.