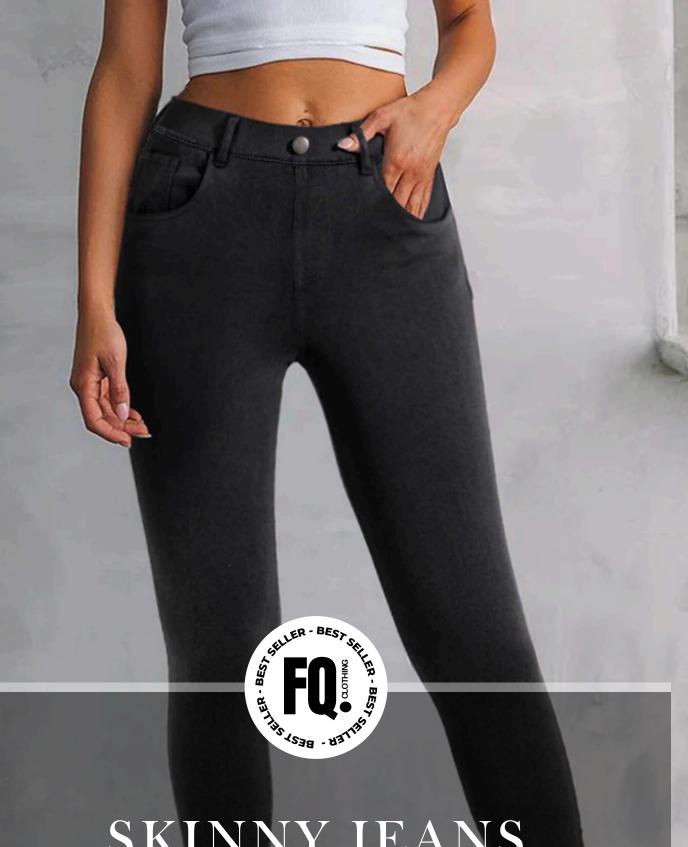

## SKINNY JEANS

Black Skinny Fit Ankle High Waist Jeans

Flatter your figure with these high waist jeans that accentuates your curves. Enjoy a snug fit with the ankle length cut for a trendy look. Crafted from premium stretch denim for maximum flexibility and movement.