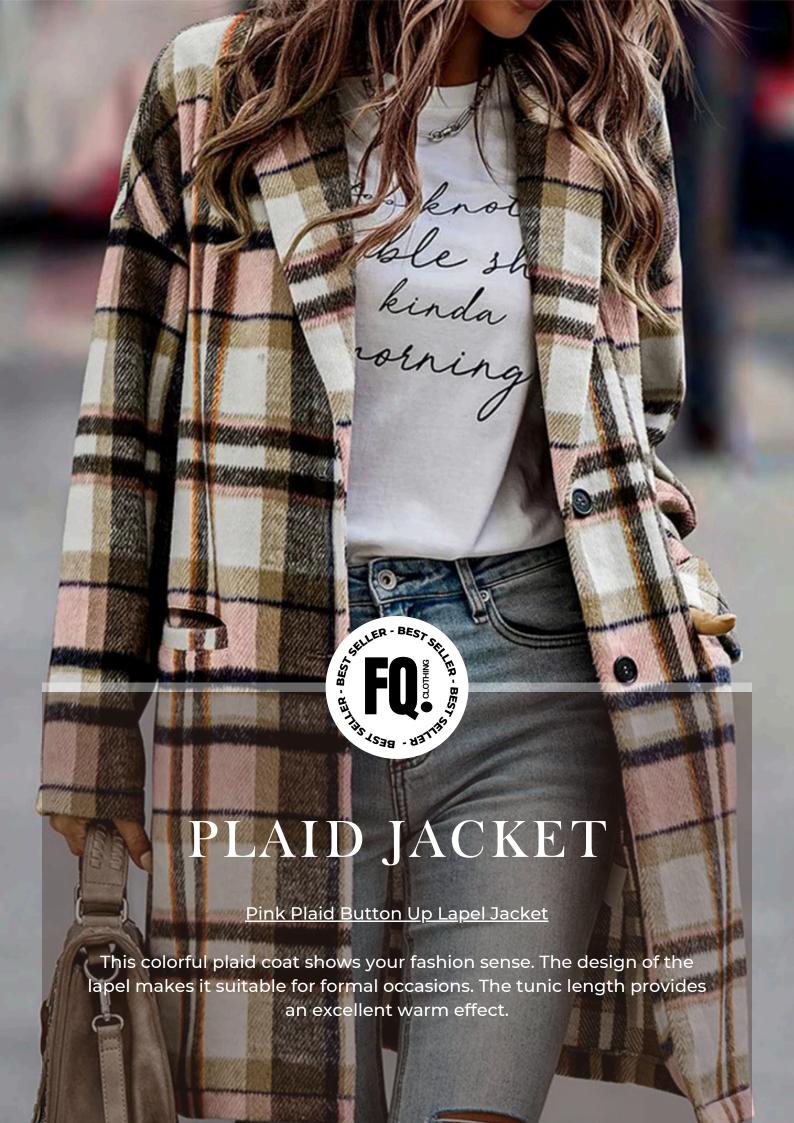

## HOODED VEST

Black Hooded Long Quilted Vest Coat

Stay cozy with the zipper and button closure for added protection against the cold. The hood provides extra coverage, keeping you shielded from the elements.