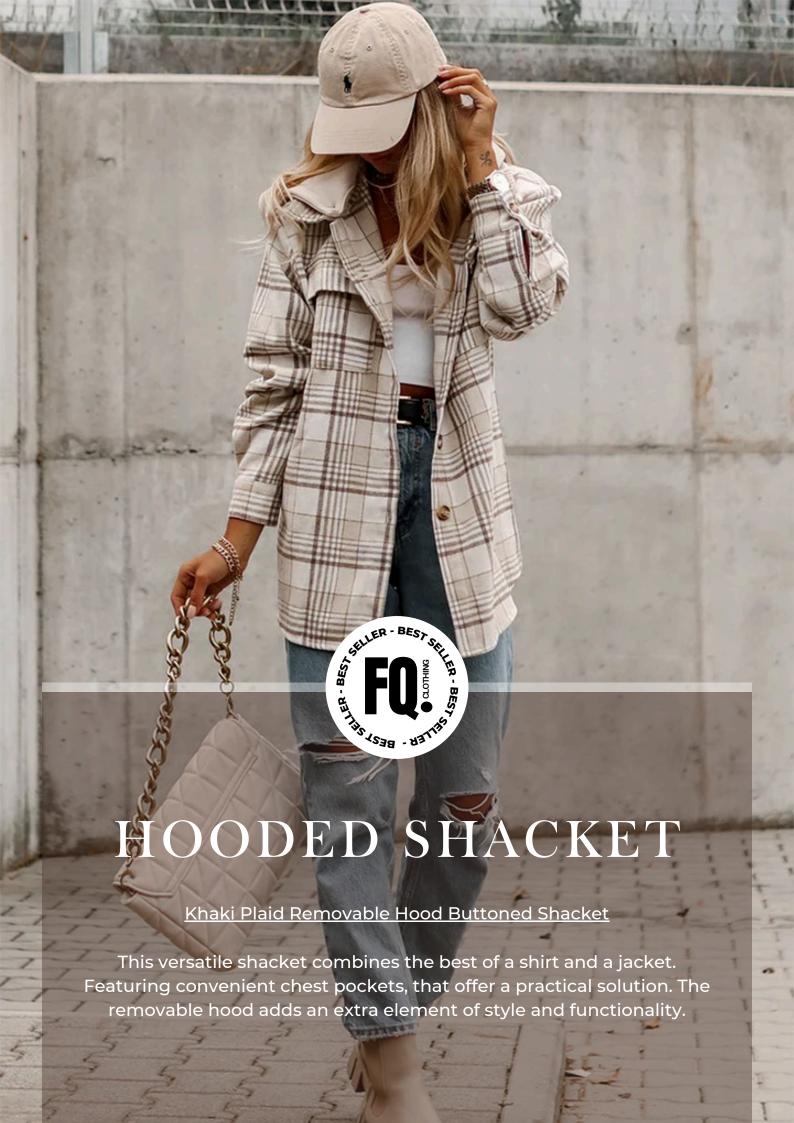

## HOODED VEST

Black Hooded Long Quilted Vest Coat

Stay cozy with the zipper and button closure for added protection against the cold. The hood provides extra coverage, keeping you shielded from the elements.