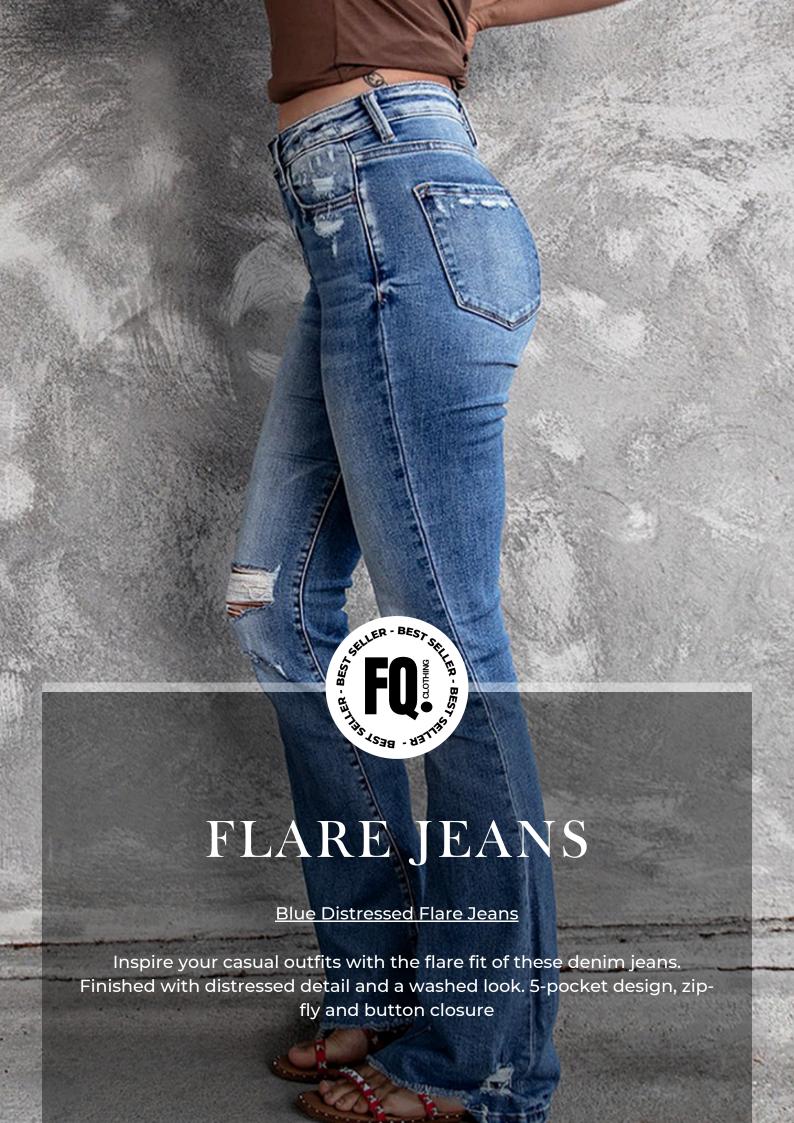

## SKINNY JEANS

Black Skinny Fit Ankle High Waist Jeans

Flatter your figure with these high waist jeans that accentuates your curves. Enjoy a snug fit with the ankle length cut for a trendy look. Crafted from premium stretch denim for maximum flexibility and movement.