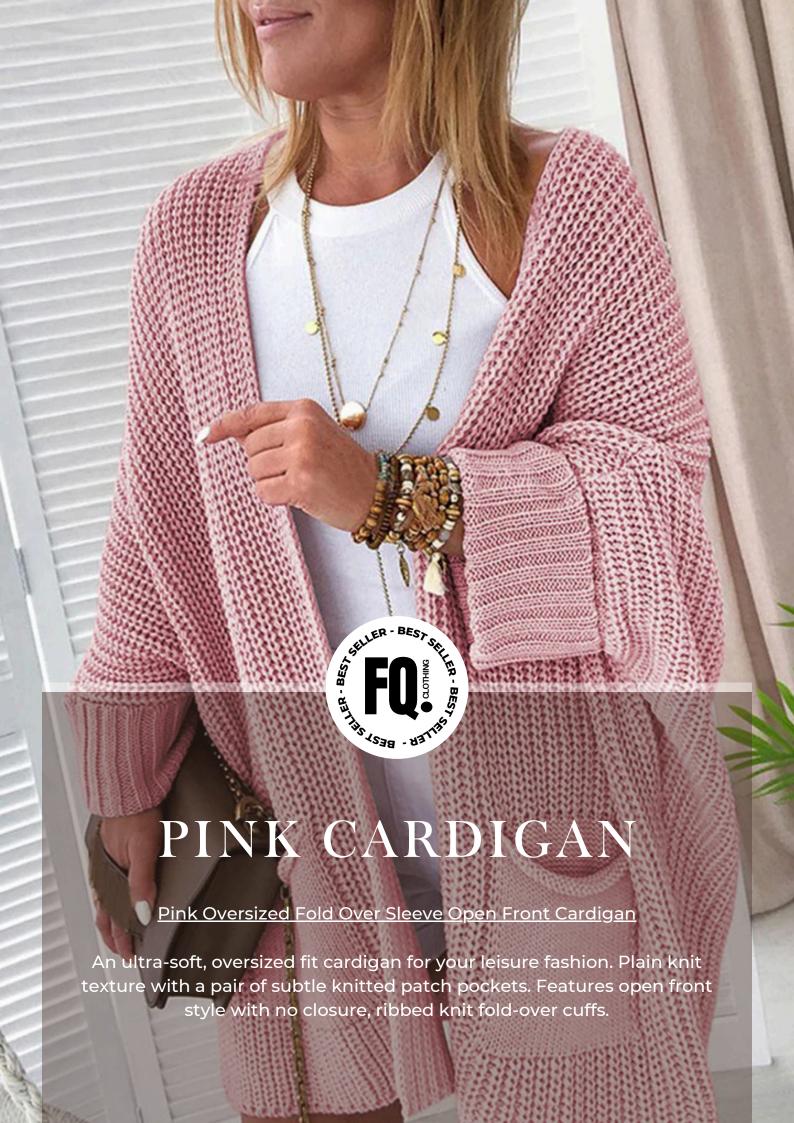

# HOODED CARDIGAN

Black Long Sleeve Button-up Hooded Cardigans

Even though the weather may be chilly, you'll feel perfectly toasty and look beyond adorable in this gorgeous cable knit sweater coat! Button-up cable knit faux fur-lined sweater. This sweater features full front zipper, long cuffed sleeves, and two front pockets and hood.